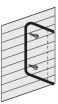

Please consult a Voxpop sales representative for a quote for your program.

U-Frames are a permanent solution for temporary lawnsigns!

If you currently use wire stands, you can stop buying them every promotion and you can increase the effectiveness of your signage in one fell swoop! U-frames are custom sized to fit your P.O.P. and custom colored to enhance your locations!

- ✓ Attractive lawn display replaces wire frames forever!
- ✓ Creates a professional, consistent image

- ✓ Simple to install, POP just slides in
- ✓ Pays for itself the last hardware you'll need