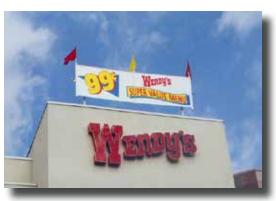

#### **TopLine Banner Frame**

There is no more effective way to display your exterior banners than above the roof.

And there is no better way to do that than with Voxpop's TopLine Banner Frame for Wendy's. It creates big bold impact & pulls customers in from the street.

\$445

Optional accent flags (3) add \$36.00

Standard model fits Wendy's 4x10 banners

Short parapet model fits Wendy's 4x10 banners - see box below

What makes the TopLine Frame so good?

The sturdy steel base frame holds special 'arms" that grip your banner. Then, a mechanical tension screw winds the banner drum-tight. The result is a perfect display that looks like a professional billboard!

Displays your 4x10 banners above the roof

- ✓ Designed for lifetime use a one time investment for years and years of functional performance
- ✓ Banner change-outs are simple, fast and done from the safety of the flat roof no tools needed!
- ✓ Maintains drum-tight banners that are 100% readable the entire promotion