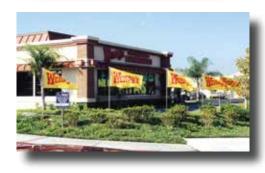

#### **Ground Mount Frame**

Our Ground Mount Banner Frame creates a mini-billboard located for the best possible - drive-by exposure for your outdoor banners. The framework ensures 100% readable and effective displays, promotion after promotion!

\$399

Fits Wendy's 4x10 banners
Optional
accent flags (2)
add \$24.00

Install on any lawn or ground surface to perfectly display your 4x10 banners

Mechanical tensioning keeps banners taut the entire promotion

Whether you want big impact with a banner attracting traffic from the street, or need a merchandising boost in the drive-thru, a Ground Mount Frame is the answer!

The heavy duty steel and aluminum frame forever replaces makeshift stands and poles, while turning your banners into professional looking, 100% readable signs.