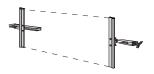

#### **TopLine Banner Frame**

There is no more effective way to display your exterior banners than above the roof.

And there is no better way to do that than with Voxpop's TopLine Banner Frame for Wendy's. It creates big bold impact & pulls customers in from the street.

\$445

Optional accent flags (3) add \$36.00

Standard model fits Wendy's 4x10 banners

Short parapet model fits Wendy's 4x10 banners - see box below

What makes the TopLine Frame so good?

The sturdy steel base frame holds special 'arms" that grip your banner. Then, a mechanical tension screw winds the banner drum-tight. The result is a perfect display that looks like a professional billboard!

Displays your 4x10 banners above the roof

- ✓ Designed for lifetime use a one time investment for years and years of functional performance
- ✓ Banner change-outs are simple, fast and done from the safety of the flat roof no tools needed!
- ✓ Maintains drum-tight banners that are 100% readable the entire promotion