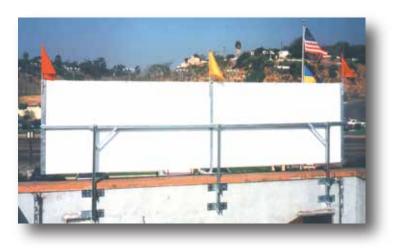

#### **TopLine Banner Frame**

There is no more effective way to display your exterior banners than above the roof.

And there is no better way to do that than with Voxpop's TopLine Banner Frame for Wendy's. It creates big bold impact & pulls customers in from the street.

\$445

Optional accent flags (3) add \$36.00

Standard model fits Wendy's 4x10 banners

Short parapet model fits Wendy's 4x10 banners - see box below

What makes the TopLine Frame so good?

The sturdy steel base frame holds special 'arms" that grip your banner. Then, a mechanical tension screw winds the banner drum-tight. The result is a perfect display that looks like a professional billboard!

Displays your 4x10 banners above the roof

- ✓ Designed for lifetime use a one time investment for years and years of functional performance
- ✓ Banner change-outs are simple, fast and done from the safety of the flat roof no tools needed!
- ✓ Maintains drum-tight banners that are 100% readable the entire promotion