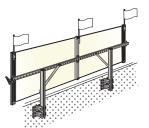

#### **Ground Mount Frame**

Our Ground Mount Banner Frame creates a mini-billboard located for the best possible - drive-by exposure for your outdoor banners. The framework ensures 100% readable and effective displays, promotion after promotion!

\$399

Fits Wendy's 4x10 banners
Optional
accent flags (2)
add \$24.00

Install on any lawn or ground surface to perfectly display your 4x10 banners

Mechanical tensioning keeps banners taut the entire promotion

Whether you want big impact with a banner attracting traffic from the street, or need a merchandising boost in the drive-thru, a Ground Mount Frame is the answer!

The heavy duty steel and aluminum frame forever replaces makeshift stands and poles, while turning your banners into professional looking, 100% readable signs.