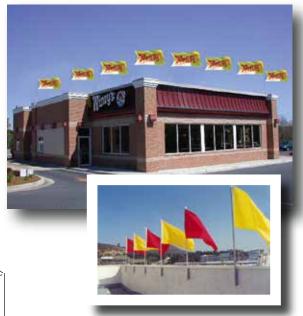

#### **TopLine Banner Frame**

There is no more effective way to display your exterior banners than above the roof.

And there is no better way to do that than with Voxpop's TopLine Banner Frame for Wendy's. It creates big bold impact & pulls customers in from the street.

\$445

Optional accent flags (3) add \$36.00

Standard model fits Wendy's 4x10 banners

Short parapet model fits Wendy's 4x10 banners - see box below

What makes the TopLine Frame so good?

The sturdy steel base frame holds special 'arms" that grip your banner. Then, a mechanical tension screw winds the banner drum-tight. The result is a perfect display that looks like a professional billboard!

Displays your 4x10 banners above the roof

- ✓ Designed for lifetime use a one time investment for years and years of functional performance
- ✓ Banner change-outs are simple, fast and done from the safety of the flat roof no tools needed!
- ✓ Maintains drum-tight banners that are 100% readable the entire promotion