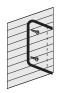

#### **TopLine Banner Frame**

There is no more effective way to display your exterior banners than above the roof.

And there is no better way to do that than with Voxpop's TopLine Banner Frame for Wendy's. It creates big bold impact & pulls customers in from the street.

\$445

Optional accent flags (3) add \$36.00

Standard model fits Wendy's 4x10 banners

Short parapet model fits Wendy's 4x10 banners - see box below

What makes the TopLine Frame so good?

The sturdy steel base frame holds special 'arms" that grip your banner. Then, a mechanical tension screw winds the banner drum-tight. The result is a perfect display that looks like a professional billboard!

Displays your 4x10 banners above the roof

- ✓ Designed for lifetime use a one time investment for years and years of functional performance
- ✓ Banner change-outs are simple, fast and done from the safety of the flat roof no tools needed!
- ✓ Maintains drum-tight banners that are 100% readable the entire promotion