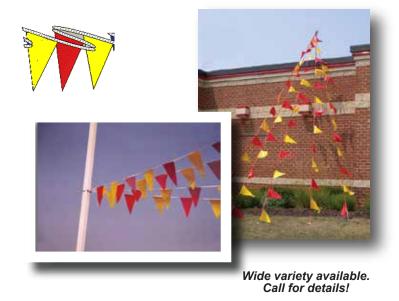

# **Flags and Flagpoles**

We're the country's leading source for merchandising flag displays for a reason. Our flags are the highest quality available, made from the most advanced fabrics and sewn to provide the longest usable life. Our roof and ground display poles are the best available, built for durability, superior fly-action and ease of use.

Ground flags create a dramatic lawn display