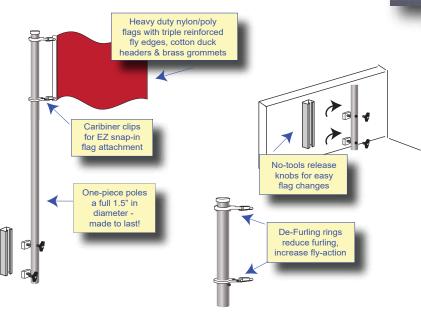

# **Flags and Flagpoles**

We're the country's leading source for merchandising flag displays for a reason. Our flags are the highest quality available, made from the most advanced fabrics and sewn to provide the longest usable life. Our roof and ground display poles are the best available, built for durability, superior fly-action and ease of use.

#### **POLE & BRACKET PRICES**

Choose from 7 ft or 8 ft pole Same low price

Pole & \$85 ea
Short parapet roof bracket

Pole & \$47 ea Ground sleeve

**Bracket** 

Ground Sleeve

#### **FLAG PRICES**

3x5 Logo

\$60.00 ea

3x5 Solid or Striped \$29.00 ea

\$32.50 ea

Large US & State flags for your outdoor main poles!

6x10 US \$113.00 ea

We have US flags in even larger sizes and all State flags - call for prices!