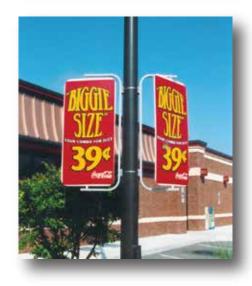

#### **Ground Mount Frame**

Our Ground Mount Banner Frame creates a mini-billboard located for the best possible - drive-by exposure for your outdoor banners. The framework ensures 100% readable and effective displays, promotion after promotion!

\$399

Fits Wendy's 4x10 banners
Optional
accent flags (2)
add \$24.00

Install on any lawn or ground surface to perfectly display your 4x10 banners

Mechanical tensioning keeps banners taut the entire promotion

Whether you want big impact with a banner attracting traffic from the street, or need a merchandising boost in the drive-thru, a Ground Mount Frame is the answer!

The heavy duty steel and aluminum frame forever replaces makeshift stands and poles, while turning your banners into professional looking, 100% readable signs.