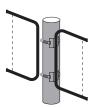

#### **Swivelers**

Voxpop's innovative Swiveler display system is windactivated to attract attention and customers! The heavy-duty hardware displays coroplast panels that swivel - but not constantly - so they stay readable. Models are available for mounting on poles or walls.

Single Pole Swiveler

Double Pole Swiveler

Wall Swiveler

Swivelers require coroplast inserts made to specifications to fit the hardware. Please consult your Voxpop sales representative for details. Voxpop does not supply the coroplast inserts.

Wall mount

Powder-coated heavy steel construction

- Frames are constructed of heavy duty bent steel will perform for years!
- Installation is simple and graphics panels change-outs take are easy and quick
- Swiveling action is not constant so your message stays readable
- Wind spill action reduces wear on panels. Great for long-term promotions!

Frames for 2' x 4' coroplast inserts - 10mm thickness (Call us for printing specs & printer referral. Inserts not included.)

\$107.00 ea Single Pole Swiveler

\$198.00 ea **Double Pole** Swiveler

\$82.00 ea Wall