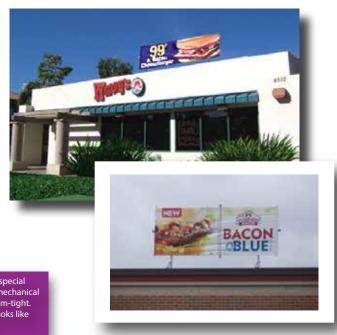

#### **TopLine Banner Frame**

There is no more effective way to display your exterior banners than above the roof.

And there is no better way to do that than with Voxpop's TopLine Banner Frame for Wendy's. It creates big bold impact & pulls customers in from the street.

\$445

Optional accent flags (3) add \$36.00

Standard model fits Wendy's 4x10 banners

Short parapet model fits Wendy's 4x10 banners - see box below

What makes the TopLine Frame so good?

The sturdy steel base frame holds special 'arms" that grip your banner. Then, a mechanical tension screw winds the banner drum-tight. The result is a perfect display that looks like a professional billboard!

Displays your 4x10 banners above the roof

- ✓ Designed for lifetime use a one time investment for years and years of functional performance
- ✓ Banner change-outs are simple, fast and done from the safety of the flat roof no tools needed!
- ✓ Maintains drum-tight banners that are 100% readable the entire promotion