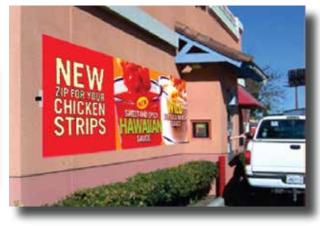

#### **Ground Mount Frame**

Our Ground Mount Banner Frame creates a mini-billboard located for the best possible - drive-by exposure for your outdoor banners. The framework ensures 100% readable and effective displays, promotion after promotion!

\$399

Fits Wendy's 4x10 banners
Optional
accent flags (2)
add \$24.00

Install on any lawn or ground surface to perfectly display your 4x10 banners

Mechanical tensioning keeps banners taut the entire promotion

Whether you want big impact with a banner attracting traffic from the street, or need a merchandising boost in the drive-thru, a Ground Mount Frame is the answer!

The heavy duty steel and aluminum frame forever replaces makeshift stands and poles, while turning your banners into professional looking, 100% readable signs.