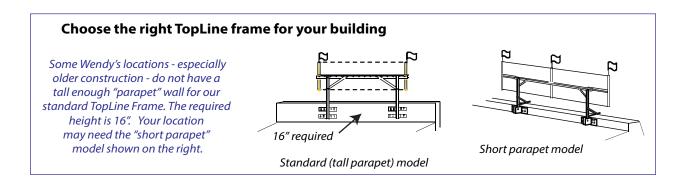

\$445

Optional accent flags (3) add \$36.00

Standard model fits Wendy's 4x10 banners

Short parapet model fits Wendy's 4x10 banners - see box below

What makes the TopLine Frame so good?

The sturdy steel base frame holds special 'arms" that grip your banner. Then, a mechanical tension screw winds the banner drum-tight. The result is a perfect display that looks like a professional billboard!