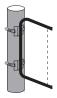

#### **Swivelers**

Voxpop's innovative Swiveler display system is windactivated to attract attention and customers! The heavy-duty hardware displays coroplast panels that swivel - but not constantly - so they stay readable. Models are available for mounting on poles or walls.

Single Pole Swiveler

Double Pole Swiveler

Wall Swiveler

Swivelers require coroplast inserts made to specifications to fit the hardware. Please consult your Voxpop sales representative for details. Voxpop does not supply the coroplast inserts.

Wall mount

Powder-coated heavy steel construction

- Frames are constructed of heavy duty bent steel will perform for years!
- Installation is simple and graphics panels change-outs take are easy and quick
- Swiveling action is not constant so your message stays readable
- Wind spill action reduces wear on panels. Great for long-term promotions!

Frames for 2' x 4' coroplast inserts - 10mm thickness (Call us for printing specs & printer referral. Inserts not included.)

\$107.00 ea Single Pole Swiveler

\$198.00 ea **Double Pole** Swiveler

\$82.00 ea Wall