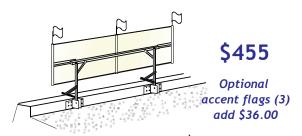

#### **Ground Mount Frame**

Our Ground Mount Banner Frame creates a mini-billboard located for the best possible - drive-by exposure for your outdoor banners. The framework ensures 100% readable and effective displays, promotion after promotion!

\$399

Fits Wendy's 4x10 banners
Optional
accent flags (2)
add \$24.00

Install on any lawn or ground surface to perfectly display your 4x10 banners

Mechanical tensioning keeps banners taut the entire promotion

Whether you want big impact with a banner attracting traffic from the street, or need a merchandising boost in the drive-thru, a Ground Mount Frame is the answer!

The heavy duty steel and aluminum frame forever replaces makeshift stands and poles, while turning your banners into professional looking, 100% readable signs.