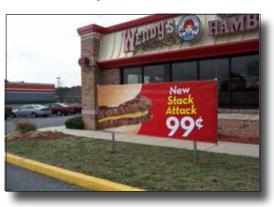

#### **Ground Mount Frame**

Our Ground Mount Banner Frame creates a mini-billboard located for the best possible - drive-by exposure for your outdoor banners. The framework ensures 100% readable and effective displays, promotion after promotion!

\$399

Fits Wendy's 4x10 banners
Optional
accent flags (2)
add \$24.00

Install on any lawn or ground surface to perfectly display your 4x10 banners

Mechanical tensioning keeps banners taut the entire promotion

Whether you want big impact with a banner attracting traffic from the street, or need a merchandising boost in the drive-thru, a Ground Mount Frame is the answer!

The heavy duty steel and aluminum frame forever replaces makeshift stands and poles, while turning your banners into professional looking, 100% readable signs.