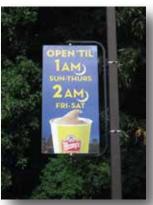

#### **TopLine Banner Frame**

There is no more effective way to display your exterior banners than above the roof.

And there is no better way to do that than with Voxpop's TopLine Banner Frame for Wendy's. It creates big bold impact & pulls customers in from the street.

\$445

Optional accent flags (3) add \$36.00

Standard model fits Wendy's 4x10 banners

Short parapet model fits Wendy's 4x10 banners - see box below

What makes the TopLine Frame so good?

The sturdy steel base frame holds special 'arms" that grip your banner. Then, a mechanical tension screw winds the banner drum-tight. The result is a perfect display that looks like a professional billboard!

Displays your 4x10 banners above the roof

- ✓ Designed for lifetime use a one time investment for years and years of functional performance
- ✓ Banner change-outs are simple, fast and done from the safety of the flat roof no tools needed!
- ✓ Maintains drum-tight banners that are 100% readable the entire promotion