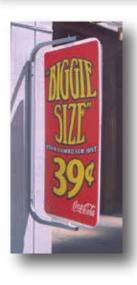

#### **HangTight Frame**

4x10 Wall \$183 Model

A sign? Nope! A banner tensioned drum tight - and the hardware is 99% concealed!

Voxpop's HangTight banner mounting frames create perfect, sign-like displays. To install, just screw several small tracks into the building - that's it!
Fasteners available for brick, wood, masonry or drivet walls.

- ✓ Maintains drum-tight banners that are 100% readable the entire promotion. No droops, sags or fly-aways
- ✓ The hardware is 99% concealed by the banner. All your customers see is your message!
- ✓ Designed for lifetime use a one-time investment for years and years of functional performance