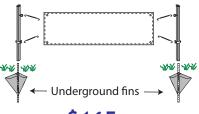

## **Economy Ground Mount - The "EZ" Post Frame**

The EZ Post Banner Stand is designed as an economical alternative to our flagship Ground Mount Frame.

Underground fins stabilize powder-coated poles fitted with adjustable bungees that keep your banners straight and readable. Easy to use and easy on the budget, this system is designed for the less-occasional merchandiser who wants professional appearance and results.