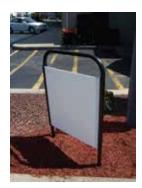

#### **Ground Mount Frame**

Our Ground Mount Banner Frame creates a mini-billboard located for the best possible - drive-by exposure for your outdoor banners. The framework ensures 100% readable and effective displays, promotion after promotion!

\$399

Fits Wendy's 4x10 banners
Optional
accent flags (2)
add \$24.00

Install on any lawn or ground surface to perfectly display your 4x10 banners

Mechanical tensioning keeps banners taut the entire promotion

Whether you want big impact with a banner attracting traffic from the street, or need a merchandising boost in the drive-thru, a Ground Mount Frame is the answer!

The heavy duty steel and aluminum frame forever replaces makeshift stands and poles, while turning your banners into professional looking, 100% readable signs.