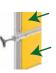

#### **HangTight Frame**

4x10 Wall \$183 Model

A sign? Nope! A banner tensioned drum tight - and the hardware is 99% concealed!

Voxpop's HangTight banner mounting frames create perfect, sign-like displays. To install, just screw several small tracks into the building - that's it!
Fasteners available for brick, wood, masonry or drivet walls.

- ✓ Maintains drum-tight banners that are 100% readable the entire promotion. No droops, sags or fly-aways
- ✓ The hardware is 99% concealed by the banner. All your customers see is your message!
- ✓ Designed for lifetime use a one-time investment for years and years of functional performance