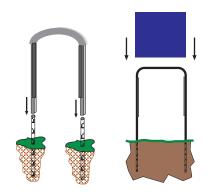

Please consult a Voxpop sales representative for a quote for your program.

U-Frames are a permanent solution for temporary lawnsigns!

If you currently use wire stands, you can stop buying them every promotion and you can increase the effectiveness of your signage in one fell swoop! U-frames are custom sized to fit your P.O.P. and custom colored to enhance your locations!

- ✓ Attractive lawn display replaces wire frames forever!
- ✓ Creates a professional, consistent image

- ✓ Simple to install, POP just slides in
- ✓ Pays for itself the last hardware you'll need