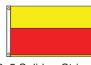

#### **FLAG PRICES**

3x5 Logo

\$60.00 ea

3x5 Solid or Striped \$29.00 ea

\$32.50 ea

Large US & State flags for your outdoor main poles!

6x10 US \$113.00 ea

We have US flags in even larger sizes and all State flags - call for prices!