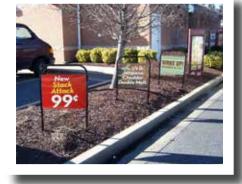

Please consult a Voxpop sales representative for a quote for your program.

U-Frames are a permanent solution for temporary lawnsigns!

If you currently use wire stands, you can stop buying them every promotion and you can increase the effectiveness of your signage in one fell swoop! U-frames are custom sized to fit your P.O.P. and custom colored to enhance your locations!

- ✓ Attractive lawn display replaces wire frames forever!
- ✓ Creates a professional, consistent image

- ✓ Simple to install, POP just slides in
- ✓ Pays for itself the last hardware you'll need