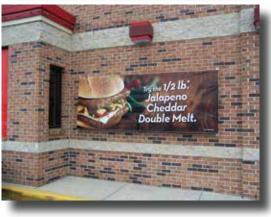

#### **TopLine Banner Frame**

There is no more effective way to display your exterior banners than above the roof.

And there is no better way to do that than with Voxpop's TopLine Banner Frame for Wendy's. It creates big bold impact & pulls customers in from the street.

\$445

Optional accent flags (3) add \$36.00

Standard model fits Wendy's 4x10 banners

Short parapet model fits Wendy's 4x10 banners - see box below

What makes the TopLine Frame so good?

The sturdy steel base frame holds special 'arms" that grip your banner. Then, a mechanical tension screw winds the banner drum-tight. The result is a perfect display that looks like a professional billboard!

Displays your 4x10 banners above the roof

- ✓ Designed for lifetime use a one time investment for years and years of functional performance
- ✓ Banner change-outs are simple, fast and done from the safety of the flat roof no tools needed!
- ✓ Maintains drum-tight banners that are 100% readable the entire promotion