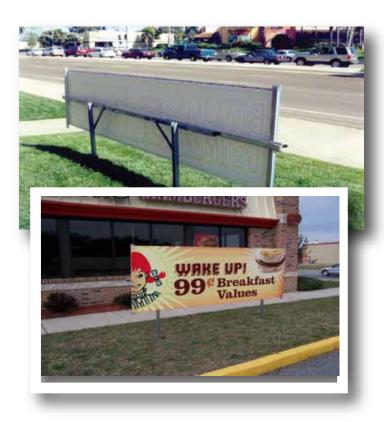

#### **TopLine Banner Frame**

There is no more effective way to display your exterior banners than above the roof.

And there is no better way to do that than with Voxpop's TopLine Banner Frame for Wendy's. It creates big bold impact & pulls customers in from the street.

\$445

Optional accent flags (3) add \$36.00

Standard model fits Wendy's 4x10 banners

Short parapet model fits Wendy's 4x10 banners - see box below

What makes the TopLine Frame so good?

The sturdy steel base frame holds special 'arms" that grip your banner. Then, a mechanical tension screw winds the banner drum-tight. The result is a perfect display that looks like a professional billboard!

Displays your 4x10 banners above the roof

- ✓ Designed for lifetime use a one time investment for years and years of functional performance
- ✓ Banner change-outs are simple, fast and done from the safety of the flat roof no tools needed!
- ✓ Maintains drum-tight banners that are 100% readable the entire promotion