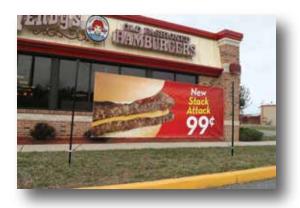

#### **Ground Mount Frame**

Our Ground Mount Banner Frame creates a mini-billboard located for the best possible - drive-by exposure for your outdoor banners. The framework ensures 100% readable and effective displays, promotion after promotion!

\$399

Fits Wendy's 4x10 banners
Optional
accent flags (2)
add \$24.00

Install on any lawn or ground surface to perfectly display your 4x10 banners

Mechanical tensioning keeps banners taut the entire promotion

Whether you want big impact with a banner attracting traffic from the street, or need a merchandising boost in the drive-thru, a Ground Mount Frame is the answer!

The heavy duty steel and aluminum frame forever replaces makeshift stands and poles, while turning your banners into professional looking, 100% readable signs.