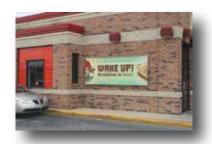

#### **HangTight Frame**

4x10 Wall \$183 Model

A sign? Nope! A banner tensioned drum tight - and the hardware is 99% concealed!

Voxpop's HangTight banner mounting frames create perfect, sign-like displays. To install, just screw several small tracks into the building - that's it!
Fasteners available for brick, wood, masonry or drivet walls.

- ✓ Maintains drum-tight banners that are 100% readable the entire promotion. No droops, sags or fly-aways
- ✓ The hardware is 99% concealed by the banner. All your customers see is your message!
- ✓ Designed for lifetime use a one-time investment for years and years of functional performance