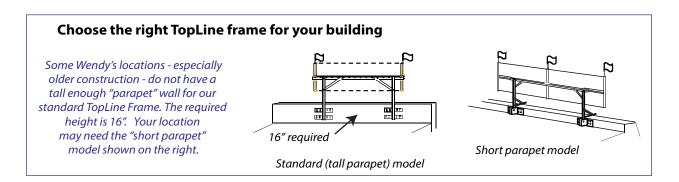

#### **TopLine Banner Frame**

There is no more effective way to display your exterior banners than above the roof.

And there is no better way to do that than with Voxpop's TopLine Banner Frame for Wendy's. It creates big bold impact & pulls customers in from the street.

\$415

Optional accent flags (3) add \$36.00

Standard model fits Wendy's 4x10 banners

Short parapet model fits Wendy's 4x10 banners - see box below

What makes the TopLine Frame so good?

The sturdy steel base frame holds special 'arms" that grip your banner. Then, a mechanical tension screw winds the banner drum-tight. The result is a perfect display that looks like a professional billboard!