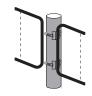

#### **Ground Mount Frame**

Our Ground Mount Banner Frame creates a mini-billboard located for the best possible - drive-by exposure for your outdoor banners. The framework ensures 100% readable and effective displays, promotion after promotion!

\$345

Fits Wendy's 4x10 banners
Optional
accent flags (2)
add \$24.00

Install on any lawn or ground surface to perfectly display your 4x10 banners

Mechanical tensioning keeps banners taut the entire promotion

Whether you want big impact with a banner attracting traffic from the street, or need a merchandising boost in the drive-thru, a Ground Mount Frame is the answer!

The heavy duty steel and aluminum frame forever replaces makeshift stands and poles, while turning your banners into professional looking, 100% readable signs.