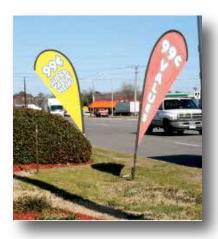

#### **Other Outdoor P.O.P Ideas!**

- Superior attention-getting performance
- ✓ Flexible poles spin and bend with the wind
- ✓ Hardware adapts to fly any style flag
- Simple no-tools installation and flag changes

These incredibly versatile systems are a POP tour-de-force, highlighting your location AND your message right out of the box. Sold complete with state of the art digital or screened graphics.

> Blade & Teardrop displays are custom-quoted based on hardware and flag options and quantity. Please consult a Voxpop sales representative for a quote for your program.