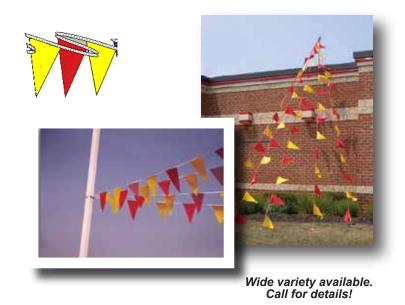

# **Flags and Flagpoles**

We're the country's leading source for merchandising flag displays for a reason. Our flags are the highest quality available, made from the most advanced fabrics and sewn to provide the longest usable life. Our roof and ground display poles are the best available, built for durability, superior fly-action and ease of use.

Ground flags create a dramatic lawn display