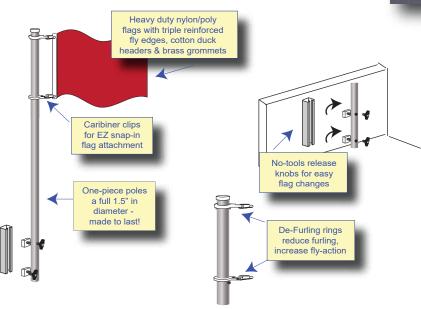

# **Flags and Flagpoles**

We're the country's leading source for merchandising flag displays for a reason. Our flags are the highest quality available, made from the most advanced fabrics and sewn to provide the longest usable life. Our roof and ground display poles are the best available, built for durability, superior fly-action and ease of use.

#### **POLE & BRACKET PRICES**

Choose from 7 ft or 8 ft pole Same low price

Pole & \$85 ea
Short parapet roof bracket

Pole & \$47 ea Ground sleeve

#### **FLAG PRICES**

3x5 Logo

\$60.00 ea

3x5 Solid or Striped \$29.00 ea

\$32.50 ea

Large US & State flags for your outdoor main poles!

5x8 US **\$79.50 ea**  6x10 US **\$113.00 ea** 

We have US flags in even larger sizes and all State flags - call for prices!