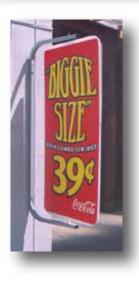

#### **HangTight Frame**

4x10 Wall \$154 Model

A sign? Nope! A banner tensioned drum tight - and the hardware is 99% concealed!

Voxpop's HangTight banner mounting frames create perfect, sign-like displays. To install, just screw several small tracks into the building - that's it! Fasteners available for brick, wood, masonry or drivet walls.

- ✓ Maintains drum-tight banners that are 100% readable the entire promotion. No droops, sags or fly-aways
- ✓ The hardware is 99% concealed by the banner. All your customers see is your message!
- ✓ Designed for lifetime use a one-time investment for years and years of functional performance