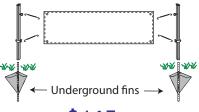

## **Economy Ground Mount - The "EZ" Post Frame**

The EZ Post Banner Stand is designed as an economical alternative to our flagship Ground Mount Frame.

Underground fins stabilize powder-coated poles fitted with adjustable bungees that keep your banners straight and readable. Easy to use and easy on the budget, this system is designed for the less-occasional merchandiser who wants professional appearance and results.