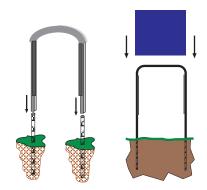

#### **Ground Mount Frame**

Our Ground Mount Banner Frame creates a mini-billboard located for the best possible - drive-by exposure for your outdoor banners. The framework ensures 100% readable and effective displays, promotion after promotion!

\$345

Fits Wendy's 4x10 banners
Optional
accent flags (2)
add \$24.00

Install on any lawn or ground surface to perfectly display your 4x10 banners

Mechanical tensioning keeps banners taut the entire promotion

Whether you want big impact with a banner attracting traffic from the street, or need a merchandising boost in the drive-thru, a Ground Mount Frame is the answer!

The heavy duty steel and aluminum frame forever replaces makeshift stands and poles, while turning your banners into professional looking, 100% readable signs.