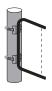

*U-Frames are a permanent solution for* temporary lawnsigns!

If you currently use wire stands, you can stop buying them every promotion and you can increase the effectiveness of your signage in one fell swoop! U-frames are custom sized to fit your P.O.P. and custom colored to enhance your locations!

- ✓ Attractive lawn display replaces wire frames forever!
- ✓ Creates a professional, consistent image

- ✓ Simple to install, POP just slides in
- ✓ Pays for itself the last hardware you'll need