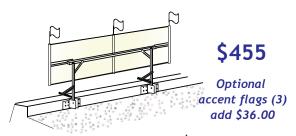

#### **TopLine Banner Frame**

There is no more effective way to display your exterior banners than above the roof.

And there is no better way to do that than with Voxpop's TopLine Banner Frame for Wendy's. It creates big bold impact & pulls customers in from the street.

\$415

Optional accent flags (3) add \$36.00

Standard model fits Wendy's 4x10 banners

Short parapet model fits Wendy's 4x10 banners - see box below

What makes the TopLine Frame so good?

The sturdy steel base frame holds special 'arms" that grip your banner. Then, a mechanical tension screw winds the banner drum-tight. The result is a perfect display that looks like a professional billboard!

Displays your 4x10 banners above the roof

- ✓ Designed for lifetime use a one time investment for years and years of functional performance
- ✓ Banner change-outs are simple, fast and done from the safety of the flat roof no tools needed!
- ✓ Maintains drum-tight banners that are 100% readable the entire promotion