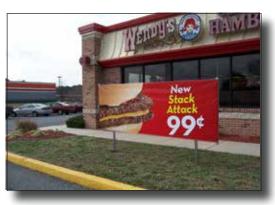

#### **Ground Mount Frame**

Our Ground Mount Banner Frame creates a mini-billboard located for the best possible - drive-by exposure for your outdoor banners. The framework ensures 100% readable and effective displays, promotion after promotion!

\$345

Fits Wendy's 4x10 banners
Optional
accent flags (2)
add \$24.00

Install on any lawn or ground surface to perfectly display your 4x10 banners

Mechanical tensioning keeps banners taut the entire promotion

Whether you want big impact with a banner attracting traffic from the street, or need a merchandising boost in the drive-thru, a Ground Mount Frame is the answer!

The heavy duty steel and aluminum frame forever replaces makeshift stands and poles, while turning your banners into professional looking, 100% readable signs.