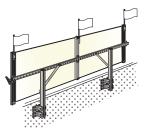

#### **TopLine Banner Frame**

There is no more effective way to display your exterior banners than above the roof.

And there is no better way to do that than with Voxpop's TopLine Banner Frame for Wendy's. It creates big bold impact & pulls customers in from the street.

\$415

Optional accent flags (3) add \$36.00

Standard model fits Wendy's 4x10 banners

Short parapet model fits Wendy's 4x10 banners - see box below

What makes the TopLine Frame so good?

The sturdy steel base frame holds special 'arms" that grip your banner. Then, a mechanical tension screw winds the banner drum-tight. The result is a perfect display that looks like a professional billboard!

Displays your 4x10 banners above the roof

- ✓ Designed for lifetime use a one time investment for years and years of functional performance
- ✓ Banner change-outs are simple, fast and done from the safety of the flat roof no tools needed!
- ✓ Maintains drum-tight banners that are 100% readable the entire promotion