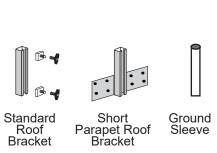

#### **POLE & BRACKET PRICES**

Choose from 7 ft or 8 ft pole Same low price

Pole & \$85 ea
Short parapet roof bracket

Pole & \$47 ea Ground sleeve