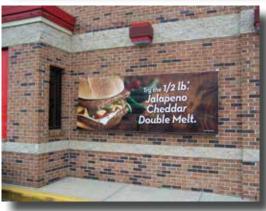

#### **HangTight Frame**

4x10 Wall \$154 Model

A sign? Nope! A banner tensioned drum tight - and the hardware is 99% concealed!

Voxpop's HangTight banner mounting frames create perfect, sign-like displays. To install, just screw several small tracks into the building - that's it! Fasteners available for brick, wood, masonry or drivet walls.

- ✓ Maintains drum-tight banners that are 100% readable the entire promotion. No droops, sags or fly-aways
- ✓ The hardware is 99% concealed by the banner. All your customers see is your message!
- ✓ Designed for lifetime use a one-time investment for years and years of functional performance