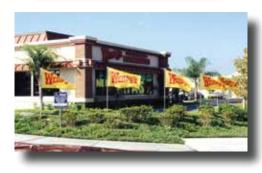

#### **TopLine Banner Frame**

There is no more effective way to display your exterior banners than above the roof.

And there is no better way to do that than with Voxpop's TopLine Banner Frame for Wendy's. It creates big bold impact & pulls customers in from the street.

\$415

Optional accent flags (3) add \$36.00

Standard model fits Wendy's 4x10 banners

Short parapet model fits Wendy's 4x10 banners - see box below

What makes the TopLine Frame so good?

The sturdy steel base frame holds special 'arms" that grip your banner. Then, a mechanical tension screw winds the banner drum-tight. The result is a perfect display that looks like a professional billboard!

Displays your 4x10 banners above the roof

- ✓ Designed for lifetime use a one time investment for years and years of functional performance
- ✓ Banner change-outs are simple, fast and done from the safety of the flat roof no tools needed!
- ✓ Maintains drum-tight banners that are 100% readable the entire promotion