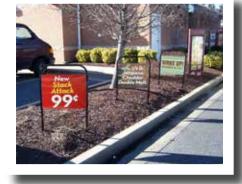

*U-Frames are a permanent solution for* temporary lawnsigns!

If you currently use wire stands, you can stop buying them every promotion and you can increase the effectiveness of your signage in one fell swoop! U-frames are custom sized to fit your P.O.P. and custom colored to enhance your locations!

- ✓ Attractive lawn display replaces wire frames forever!
- ✓ Creates a professional, consistent image

- ✓ Simple to install, POP just slides in
- ✓ Pays for itself the last hardware you'll need