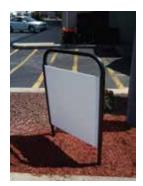

*U-Frames are a permanent solution for* temporary lawnsigns!

If you currently use wire stands, you can stop buying them every promotion and you can increase the effectiveness of your signage in one fell swoop! U-frames are custom sized to fit your P.O.P. and custom colored to enhance your locations!

- ✓ Attractive lawn display replaces wire frames forever!
- ✓ Creates a professional, consistent image

- ✓ Simple to install, POP just slides in
- ✓ Pays for itself the last hardware you'll need