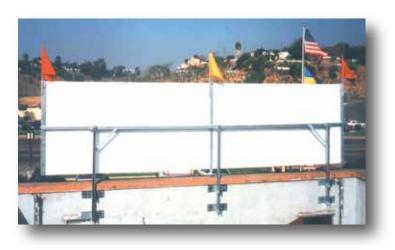

#### **TopLine Banner Frame**

There is no more effective way to display your exterior banners than above the roof.

And there is no better way to do that than with Voxpop's TopLine Banner Frame for Wendy's. It creates big bold impact & pulls customers in from the street.

\$415

Optional accent flags (3) add \$36.00

Standard model fits Wendy's 4x10 banners

Short parapet model fits Wendy's 4x10 banners - see box below

What makes the TopLine Frame so good?

The sturdy steel base frame holds special 'arms" that grip your banner. Then, a mechanical tension screw winds the banner drum-tight. The result is a perfect display that looks like a professional billboard!

Displays your 4x10 banners above the roof

- ✓ Designed for lifetime use a one time investment for years and years of functional performance
- ✓ Banner change-outs are simple, fast and done from the safety of the flat roof no tools needed!
- ✓ Maintains drum-tight banners that are 100% readable the entire promotion