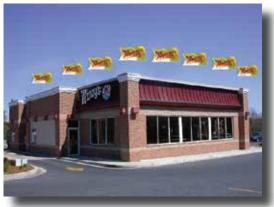

# **Flags and Flagpoles**

We're the country's leading source for merchandising flag displays for a reason. Our flags are the highest quality available, made from the most advanced fabrics and sewn to provide the longest usable life. Our roof and ground display poles are the best available, built for durability, superior fly-action and ease of use.

Ground flags create a dramatic lawn display

#### **POLE & BRACKET PRICES**

Choose from 7 ft or 8 ft pole Same low price

Pole & \$85 ea
Short parapet roof bracket

Pole & \$47 ea Ground sleeve

#### **FLAG PRICES**

3x5 Logo

\$60.00 ea

3x5 Solid or Striped \$29.00 ea

\$32.50 ea

Large US & State flags for your outdoor main poles!

5x8 US **\$79.50 ea**  6x10 US **\$113.00 ea** 

We have US flags in even larger sizes and all State flags - call for prices!