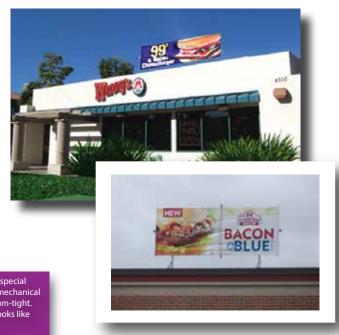

#### **TopLine Banner Frame**

There is no more effective way to display your exterior banners than above the roof.

And there is no better way to do that than with Voxpop's TopLine Banner Frame for Wendy's. It creates big bold impact & pulls customers in from the street.

\$415

Optional accent flags (3) add \$36.00

Standard model fits Wendy's 4x10 banners

Short parapet model fits Wendy's 4x10 banners - see box below

What makes the TopLine Frame so good?

The sturdy steel base frame holds special 'arms" that grip your banner. Then, a mechanical tension screw winds the banner drum-tight. The result is a perfect display that looks like a professional billboard!

Displays your 4x10 banners above the roof

- ✓ Designed for lifetime use a one time investment for years and years of functional performance
- ✓ Banner change-outs are simple, fast and done from the safety of the flat roof no tools needed!
- ✓ Maintains drum-tight banners that are 100% readable the entire promotion