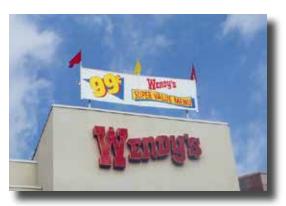

#### **TopLine Banner Frame**

There is no more effective way to display your exterior banners than above the roof.

And there is no better way to do that than with Voxpop's TopLine Banner Frame for Wendy's. It creates big bold impact & pulls customers in from the street.

\$415

Optional accent flags (3) add \$36.00

Standard model fits Wendy's 4x10 banners

Short parapet model fits Wendy's 4x10 banners - see box below

What makes the TopLine Frame so good?

The sturdy steel base frame holds special 'arms" that grip your banner. Then, a mechanical tension screw winds the banner drum-tight. The result is a perfect display that looks like a professional billboard!

Displays your 4x10 banners above the roof

- ✓ Designed for lifetime use a one time investment for years and years of functional performance
- ✓ Banner change-outs are simple, fast and done from the safety of the flat roof no tools needed!
- ✓ Maintains drum-tight banners that are 100% readable the entire promotion