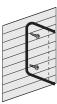

#### **TopLine Banner Frame**

There is no more effective way to display your exterior banners than above the roof.

And there is no better way to do that than with Voxpop's TopLine Banner Frame for Wendy's. It creates big bold impact & pulls customers in from the street.

\$415

Optional accent flags (3) add \$36.00

Standard model fits Wendy's 4x10 banners

Short parapet model fits Wendy's 4x10 banners - see box below

What makes the TopLine Frame so good?

The sturdy steel base frame holds special 'arms" that grip your banner. Then, a mechanical tension screw winds the banner drum-tight. The result is a perfect display that looks like a professional billboard!

Displays your 4x10 banners above the roof

- ✓ Designed for lifetime use a one time investment for years and years of functional performance
- ✓ Banner change-outs are simple, fast and done from the safety of the flat roof no tools needed!
- ✓ Maintains drum-tight banners that are 100% readable the entire promotion