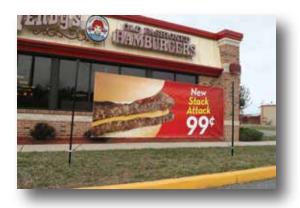

#### **Ground Mount Frame**

Our Ground Mount Banner Frame creates a mini-billboard located for the best possible - drive-by exposure for your outdoor banners. The framework ensures 100% readable and effective displays, promotion after promotion!

\$345

Fits Wendy's 4x10 banners
Optional
accent flags (2)
add \$24.00

Install on any lawn or ground surface to perfectly display your 4x10 banners

Mechanical tensioning keeps banners taut the entire promotion

Whether you want big impact with a banner attracting traffic from the street, or need a merchandising boost in the drive-thru, a Ground Mount Frame is the answer!

The heavy duty steel and aluminum frame forever replaces makeshift stands and poles, while turning your banners into professional looking, 100% readable signs.