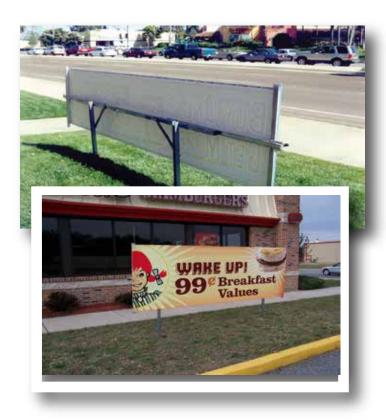

#### **TopLine Banner Frame**

There is no more effective way to display your exterior banners than above the roof.

And there is no better way to do that than with Voxpop's TopLine Banner Frame for Wendy's. It creates big bold impact & pulls customers in from the street.

\$415

Optional accent flags (3) add \$36.00

Standard model fits Wendy's 4x10 banners

Short parapet model fits Wendy's 4x10 banners - see box below

What makes the TopLine Frame so good?

The sturdy steel base frame holds special 'arms" that grip your banner. Then, a mechanical tension screw winds the banner drum-tight. The result is a perfect display that looks like a professional billboard!

Displays your 4x10 banners above the roof

- ✓ Designed for lifetime use a one time investment for years and years of functional performance
- ✓ Banner change-outs are simple, fast and done from the safety of the flat roof no tools needed!
- ✓ Maintains drum-tight banners that are 100% readable the entire promotion