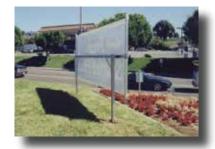

## **Ground Mount Frame**

\$345

Optional accent flags (2) - add \$24

3x8 Model Fits Subway banners

- Designed for lifetime use extremely durable for years of performance
- Position on any lawn or grass surface for optimum visibility and results
- Easy banner change-outs and a crisp, sign-like professional appearance