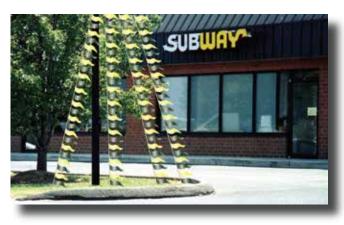

## **Pole Mount Frame**

All pole banners need hardware, and Voxpop's is the world's best system. Our banner frame tensions your pole banner into a drum-tight sign. The sturdy frame is a one-time purchase for years and years of superior merchandising performance. Models fit Subway 3x5 pole banners.

> Tensions pole banners mechanically!

\$192.00 \$102.00

Single sided frame Double sided frame

- Available single or double sided
- Creates a professional, consistent image

eat fresh

- Simple to install and change media
- All models include mounting clamps