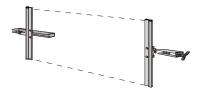

## **Pole Mount Frame**

All pole banners need hardware, and Voxpop's is the world's best system. Our banner frame tensions your pole banner into a drum-tight sign. The sturdy frame is a one-time purchase for years and years of superior merchandising performance. Models fit Subway 3x5 pole banners.

> Tensions pole banners mechanically!

\$192.00 \$102.00

Single sided frame Double sided frame

- Available single or double sided
- Creates a professional, consistent image

eat fresh

- Simple to install and change media
- All models include mounting clamps