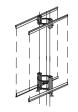

## **Pole Mount Frame**

All pole banners need hardware, and Voxpop's is the world's best system. Our banner frame tensions your pole banner into a drum-tight sign. The sturdy frame is a one-time purchase for years and years of superior merchandising performance. Models fit Subway 3x5 pole banners.

> Tensions pole banners mechanically!

\$192.00 \$102.00

Single sided frame Double sided frame

- Available single or double sided
- Creates a professional, consistent image

eat fresh

- Simple to install and change media
- All models include mounting clamps