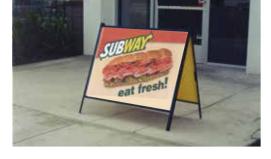

## **Ground Mount Frame**

\$345

Optional accent flags (2) - add \$24

3x8 Model Fits Subway banners

- Designed for lifetime use extremely durable for years of performance
- Position on any lawn or grass surface for optimum visibility and results
- Easy banner change-outs and a crisp, sign-like professional appearance