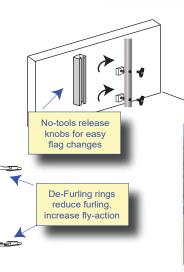

#### **POLE & BRACKET PRICES**

Choose from 7 ft or 8 ft pole Same low price

Pole & \$47.00 ea Ground sleeve

US flags help beat restrictive sign codes!

#### **NEW 2023 FLAG PRICES - LOWEST IN THE INDUSTRY!**

3x5 Logo

\$38.00 ea

3x5 Solid or Striped

\$29.00 ea

3x5 US

\$32.50 ea