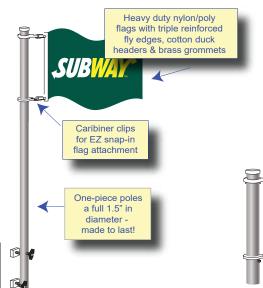

# **Flags and Flagpoles**

We're the country's leading source for merchandising flag displays for a reason. Our flags are the highest quality available, made from the most advanced fabrics and sewn to provide the longest usable life. Our roof and ground display poles are the best you can buy, built for durability, superior fly-action and ease of use.

Join the many Subway operators who use our flags and poles to enhance their stores' visibility!

Ground flags create a dramatic lawn display

#### **POLE & BRACKET PRICES**

Choose from 7 ft or 8 ft pole Same low price

Pole & \$47.00 ea Ground sleeve

US flags help beat restrictive sign codes!