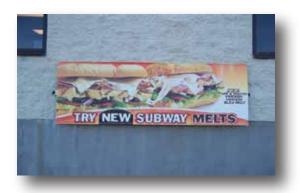

# **TopLine Banner Frame**

\$369

Optional accent flags (2) - add \$24

3x8 Model Fits Subway banners

Mechanical tensioning keeps banners tight!

There is no more effective way to display your exterior banners than above the roof. And there is no better way to do that than with Voxpop's TopLine Banner Frame for Subway. It creates big bold impact and pulls customers off the street.

- Designed for lifetime use a one time investment for years and years of functional performance
- Banner change-outs are simple, fast and done from the safety of the flat roof no tools needed!
- Maintains drum-tight banners that are 100% readable the entire promotion