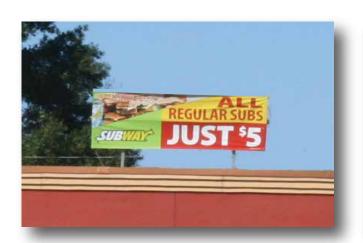

# **Flags and Flagpoles**

We're the country's leading source for merchandising flag displays for a reason. Our flags are the highest quality available, made from the most advanced fabrics and sewn to provide the longest usable life. Our roof and ground display poles are the best you can buy, built for durability, superior fly-action and ease of use.

Join the many Subway operators who use our flags and poles to enhance their stores' visibility!

Ground flags create a dramatic lawn display