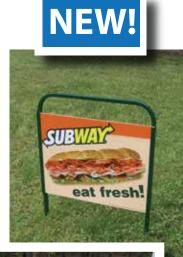

### **A Frames**

Steel Angle A-frame for 32" x 24" inserts

Our heavy duty steel
A-frames set up in seconds
and go wherever you want.
Perfect as a directional display
to guide traffic to your store.
Choose from 3 inserts.

Left arrow

Right arrow

Eat Fresh

Call for pricing and availability

\$33.00

- ✓ Versatile, portable display. Super sturdy.
- Choose from 3 inserts: Directional arrows or Eat Fresh
- ✓ Designed for lifetime use a one-time purchase