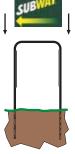

### **U-Frames**

Our new U-Frame provides an appealing alternative to wire lawn frames. The study steel frame slides over two heavy ground rods, and the P.O.P. just sides into channels. Simple, professional and effective!

Steel Frame Assembly for 32" x 24" inserts

\$102

POP just slides into slots that's it!

Eat Fresh

- Attractive display replaces wire frames forever!
- Creates a professional, consistent image
- Simple to install, and the POP just slides in