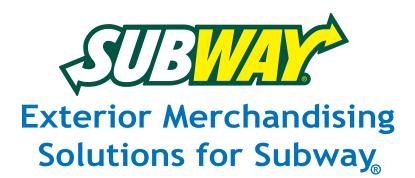

# **TopLine Banner Frame**

\$369

Optional accent flags (2) - add \$24

3x8 Model Fits Subway banners

Mechanical tensioning keeps banners tight!

There is no more effective way to display your exterior banners than above the roof. And there is no better way to do that than with Voxpop's TopLine Banner Frame for Subway. It creates big bold impact and pulls customers off the street.

- Designed for lifetime use a one time investment for years and years of functional performance
- Banner change-outs are simple, fast and done from the safety of the flat roof no tools needed!
- Maintains drum-tight banners that are 100% readable the entire promotion