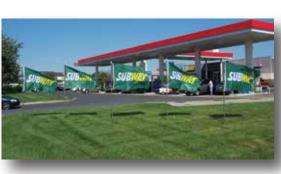

# **Flags and Flagpoles**

We're the country's leading source for merchandising flag displays for a reason. Our flags are the highest quality available, made from the most advanced fabrics and sewn to provide the longest usable life. Our roof and ground display poles are the best you can buy, built for durability, superior fly-action and ease of use.

Join the many Subway operators who use our flags and poles to enhance their stores' visibility!

Ground flags create a dramatic lawn display