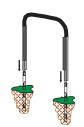

# **TopLine Banner Frame**

\$369

Optional accent flags (2) - add \$24

3x8 Model Fits Subway banners

Mechanical tensioning keeps banners tight!

There is no more effective way to display your exterior banners than above the roof. And there is no better way to do that than with Voxpop's TopLine Banner Frame for Subway. It creates big bold impact and pulls customers off the street.

- Designed for lifetime use a one time investment for years and years of functional performance
- Banner change-outs are simple, fast and done from the safety of the flat roof no tools needed!
- Maintains drum-tight banners that are 100% readable the entire promotion