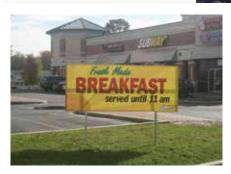

## **Ground Mount Frame**

\$345

Optional accent flags (2) - add \$24

3x8 Model Fits Subway banners

- Designed for lifetime use extremely durable for years of performance
- Position on any lawn or grass surface for optimum visibility and results
- Easy banner change-outs and a crisp, sign-like professional appearance