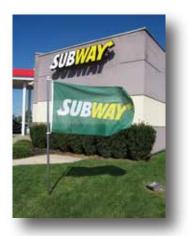

Join the many Subway operators who use our flags and poles to enhance their stores' visibility!

Ground flags create a dramatic lawn display

#### **POLE & BRACKET PRICES**

Choose from 7 ft or 8 ft pole Same low price

Pole & \$47.00 ea Ground sleeve

US flags help beat restrictive sign codes!

#### **NEW 2023 FLAG PRICES - LOWEST IN THE INDUSTRY!**

3x5 Logo

\$38.00 ea

3x5 Solid or Striped

\$29.00 ea

3x5 US

\$32.50 ea