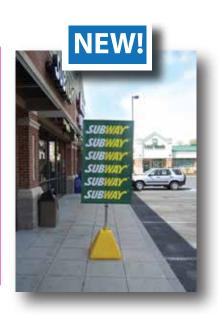

## **Ground Mount Frame**

\$345

Optional accent flags (2) - add \$24

3x8 Model Fits Subway banners

- Designed for lifetime use extremely durable for years of performance
- Position on any lawn or grass surface for optimum visibility and results
- Easy banner change-outs and a crisp, sign-like professional appearance