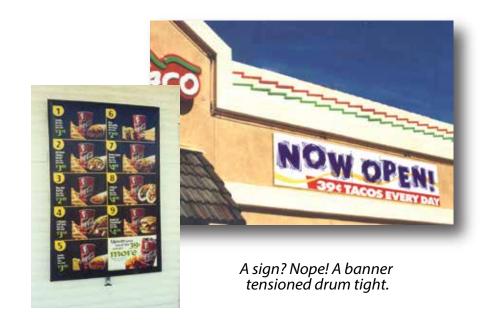

#### **TopLine Banner Frame**

There is no more effective way to display your exterior banners than above the roof.
And there is no better way to do that than with Voxpop's TopLine Banner Frame for Del Taco.

It creates big bold impact and pulls customers off the street.

Double Base Frame Model for Del Taco 4x20 Banners

Displays your Del Taco 4x20 banners above the roof for maximum visibility and effectiveness.

Since we introduced our TopLine Frame to Del Taco in the 1990's, hundreds of restaurants have benefited from the visibility and effective merchandising the frame creates.

Exterior banners are your most effective tool for broad merchandising impact, noticeable from blocks away. The Del Taco TopLine Frame maximizes this valuable tool.

The sturdy steel base frame holds special "arms" that grip your banner. Then, a mechanical tension screw winds the banner drum-tight. The result is a perfect display that looks like a professional billboard!

Mechanical tensioning keeps banners tight!

- ✓ Designed for lifetime use a one time investment for years and years of functional performance
- ✓ Banner change-outs are simple, fast and done from the safety of the flat roof no tools needed!
- ✓ Maintains drum-tight banners that are 100% readable the entire promotion