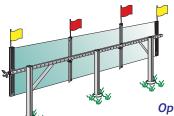

#### **Ground Mount Frame**

**Our Ground Mount Banner Frame creates** a mini-billboard located for the best possible drive-by exposure for your outdoor banners. The framework ensures 100% readable and effective displays, promotion after promotion!

3x6 Pre-sell \$280.00

3x8 Model \$335.00

Optional accent flags (2) add \$24.00

4x20 Model \$585

Optional accent flags (4) add \$48.00

2 size frames available - for Del Taco 3x6 banners or the large 4x20 banners. A mini billboard wherever you want it!

- ✓ Designed for lifetime use extremely durable for years of performance
- ✓ Position facing the street (4x20 model) or in the Drive Thru (3x6 model)
- ✓ Easy banner change-outs and a crisp, sign-like professional appearance