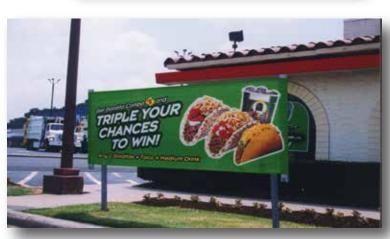

#### **Ground Mount Frame**

**Our Ground Mount Banner Frame creates** a mini-billboard located for the best possible drive-by exposure for your outdoor banners. The framework ensures 100% readable and effective displays, promotion after promotion!

3x6 Pre-sell \$280.00

3x8 Model \$335.00

Optional accent flags (2) add \$24.00

4x20 Model \$585

Optional accent flags (4) add \$48.00

2 size frames available - for Del Taco 3x6 banners or the large 4x20 banners. A mini billboard wherever you want it!

- ✓ Designed for lifetime use extremely durable for years of performance
- ✓ Position facing the street (4x20 model) or in the Drive Thru (3x6 model)
- ✓ Easy banner change-outs and a crisp, sign-like professional appearance