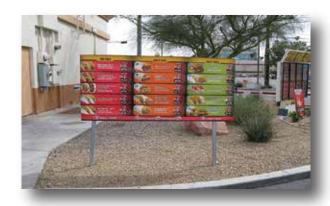

#### **Ground Mount Frame**

**Our Ground Mount Banner Frame creates** a mini-billboard located for the best possible drive-by exposure for your outdoor banners. The framework ensures 100% readable and effective displays, promotion after promotion!

3x6 Pre-sell \$280.00

3x8 Model \$335.00

Optional accent flags (2) add \$24.00

4x20 Model \$585

Optional accent flags (4) add \$48.00

2 size frames available - for Del Taco 3x6 banners or the large 4x20 banners. A mini billboard wherever you want it!

- ✓ Designed for lifetime use extremely durable for years of performance
- ✓ Position facing the street (4x20 model) or in the Drive Thru (3x6 model)
- ✓ Easy banner change-outs and a crisp, sign-like professional appearance