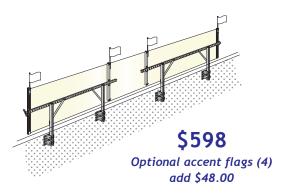

#### **Ground Mount Frame**

**Our Ground Mount Banner Frame creates** a mini-billboard located for the best possible drive-by exposure for your outdoor banners. The framework ensures 100% readable and effective displays, promotion after promotion!

3x6 Pre-sell \$280.00

3x8 Model \$335.00

Optional accent flags (2) add \$24.00

4x20 Model \$585

Optional accent flags (4) add \$48.00

2 size frames available - for Del Taco 3x6 banners or the large 4x20 banners. A mini billboard wherever you want it!

- ✓ Designed for lifetime use extremely durable for years of performance
- ✓ Position facing the street (4x20 model) or in the Drive Thru (3x6 model)
- ✓ Easy banner change-outs and a crisp, sign-like professional appearance