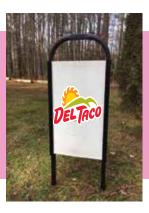

#### **Ground Mount Frame**

**Our Ground Mount Banner Frame creates** a mini-billboard located for the best possible drive-by exposure for your outdoor banners. The framework ensures 100% readable and effective displays, promotion after promotion!

3x6 Pre-sell \$280.00

3x8 Model \$335.00

Optional accent flags (2) add \$24.00

4x20 Model \$585

Optional accent flags (4) add \$48.00

2 size frames available - for Del Taco 3x6 banners or the large 4x20 banners. A mini billboard wherever you want it!