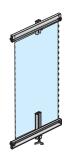

#### **HangTight Frame**

4x20 Wall \$172.50 Model

Vertical Frame for Pre-sell Wall Banners

\$95.50

Voxpop's HangTight banner mounting frames create perfect, sign-like displays.

We have two models for Del Taco; one to display your 4x20 large banners, and another to display your vertically oriented 46" wide pre-sell banners. Both models are simple to install - just screw in some small tracks to the wall surface.

- ✓ Maintains drum-tight banners that are 100% readable the entire promotion. No droops, sags or fly-aways
- ✓ The hardware is 99% concealed by the banner. All your customers see is your message!
- ✓ Designed for lifetime use a one-time investment for years and years of functional performance