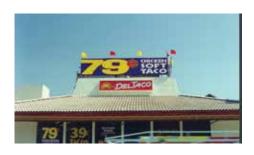

#### **TopLine Banner Frame**

There is no more effective way to display your exterior banners than above the roof.
And there is no better way to do that than with Voxpop's TopLine Banner Frame for Del Taco.

It creates big bold impact and pulls customers off the street.

Double Base Frame Model for Del Taco 4x20 Banners

Displays your Del Taco 4x20 banners above the roof for maximum visibility and effectiveness.

Since we introduced our TopLine Frame to Del Taco in the 1990's, hundreds of restaurants have benefited from the visibility and effective merchandising the frame creates.

Exterior banners are your most effective tool for broad merchandising impact, noticeable from blocks away. The Del Taco TopLine Frame maximizes this valuable tool.

The sturdy steel base frame holds special "arms" that grip your banner. Then, a mechanical tension screw winds the banner drum-tight. The result is a perfect display that looks like a professional billboard!

Mechanical tensioning keeps banners tight!

- ✓ Designed for lifetime use a one time investment for years and years of functional performance
- ✓ Banner change-outs are simple, fast and done from the safety of the flat roof no tools needed!
- ✓ Maintains drum-tight banners that are 100% readable the entire promotion