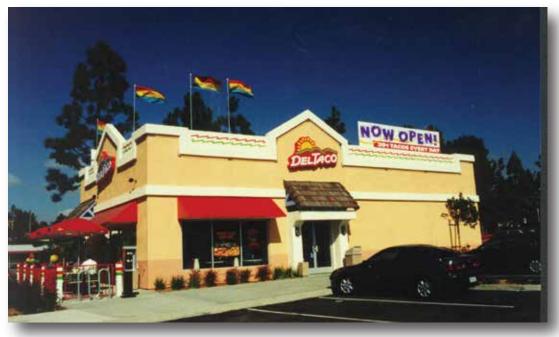

#### **TopLine Banner Frame**

There is no more effective way to display your exterior banners than above the roof.
And there is no better way to do that than with Voxpop's TopLine Banner Frame for Del Taco.

It creates big bold impact and pulls customers off the street.

Double Base Frame Model for Del Taco 4x20 Banners

Displays your Del Taco 4x20 banners above the roof for maximum visibility and effectiveness.

Since we introduced our TopLine Frame to Del Taco in the 1990's, hundreds of restaurants have benefited from the visibility and effective merchandising the frame creates.

Exterior banners are your most effective tool for broad merchandising impact, noticeable from blocks away. The Del Taco TopLine Frame maximizes this valuable tool.