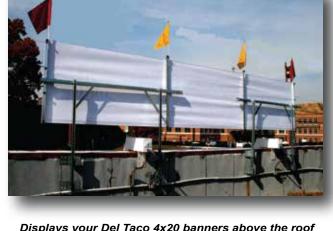

#### **TopLine Banner Frame**

There is no more effective way to display your exterior banners than above the roof.
And there is no better way to do that than with Voxpop's TopLine Banner Frame for Del Taco.

It creates big bold impact and pulls customers off the street.

Double Base Frame Model for Del Taco 4x20 Banners

Displays your Del Taco 4x20 banners above the roof for maximum visibility and effectiveness.