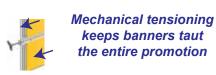

The sturdy steel base frame holds special "arms" that grip your banner. Then, a mechanical tension screw winds the banner drum-tight. The result is a perfect display that looks like a professional billboard!

Mechanical tensioning keeps banners tight!

- ✓ Designed for lifetime use a one time investment for years and years of functional performance
- ✓ Banner change-outs are simple, fast and done from the safety of the flat roof no tools needed!
- ✓ Maintains drum-tight banners that are 100% readable the entire promotion