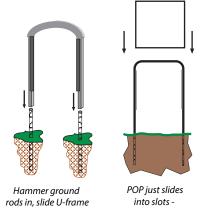

State Flags available in a variety of sizes. Call for prices. All states available.

that's it!

Voxpop's newest product for Del Taco's 14" x 22" P.O.P. now offers store operators a better solution for lawn signs. The U-Frame is an attactive professional display frame that ensures maximum impact and results.

\$62.95 ea

Heavy duty powder-coated steel tube, custom fit to your POP

over top

Attractive lawn display replaces wire frames forever!
Creates a professional, consistent image
Simple to install, POP just slides in
Pays for itself - the last hardware you'll need