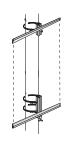

#### **Pole Mount Frame**

Single sided \$98.50

Single sided frame

Double sided \$175.00

Double sided frame

All pole banners need hardware, and Voxpop's sets the industry standard. One affordable frame will provide years of perfectly tensioned, sign-like displays. Choose from a single or double-sided model to fit Del Taco 24" wide pole banners.

- ✓ Available single or double sided
- ✓ Creates a professional, consistent image
- ✓ Simple to install and change media
- ✓ All models include mounting hose clamps