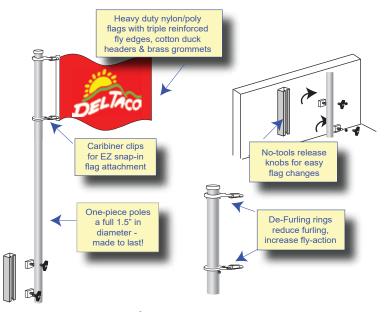

## Flags and Flagpoles

7' Pole & Roof bracket \$65 ea

Pole & Ground sleeve \$47 ea

Ground Sleeve

*3x5 Logo* \$48.00 ea

*3x5 Colors* \$32.00 ea

3x5 US \$32.50 ea

### **Large Flags**

Voxpop has large logo, state and US flags for your outdoor poles.

Our flags are sewn and printed to the highest standards for long life.

And our prices are the lowest you'll find anywhere!