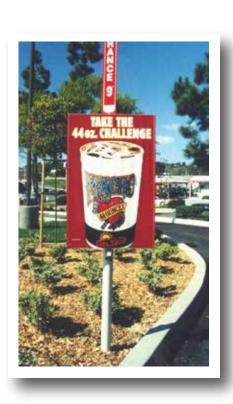

#### **Ground Mount Frame**

**Our Ground Mount Banner Frame creates** a mini-billboard located for the best possible drive-by exposure for your outdoor banners. The framework ensures 100% readable and effective displays, promotion after promotion!

3x6 Pre-sell \$280.00

3x8 Model \$335.00

Optional accent flags (2) add \$24.00

4x20 Model \$585

Optional accent flags (4) add \$48.00

2 size frames available - for Del Taco 3x6 banners or the large 4x20 banners. A mini billboard wherever you want it!

- ✓ Designed for lifetime use extremely durable for years of performance
- ✓ Position facing the street (4x20 model) or in the Drive Thru (3x6 model)
- ✓ Easy banner change-outs and a crisp, sign-like professional appearance