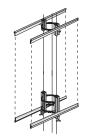

#### **Ground Mount Frame**

**Our Ground Mount Banner Frame creates** a mini-billboard located for the best possible drive-by exposure for your outdoor banners. The framework ensures 100% readable and effective displays, promotion after promotion!

3x6 Pre-sell \$280.00

3x8 Model \$335.00

Optional accent flags (2) add \$24.00

4x20 Model \$585

Optional accent flags (4) add \$48.00

2 size frames available - for Del Taco 3x6 banners or the large 4x20 banners. A mini billboard wherever you want it!

- ✓ Designed for lifetime use extremely durable for years of performance
- ✓ Position facing the street (4x20 model) or in the Drive Thru (3x6 model)
- ✓ Easy banner change-outs and a crisp, sign-like professional appearance