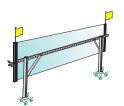

#### **TopLine Banner Frame**

There is no more effective way to display your exterior banners than above the roof.
And there is no better way to do that than with Voxpop's TopLine Banner Frame for Del Taco.

It creates big bold impact and pulls customers off the street.

Double Base Frame Model for Del Taco 4x20 Banners

Displays your Del Taco 4x20 banners above the roof for maximum visibility and effectiveness.

Since we introduced our TopLine Frame to Del Taco in the 1990's, hundreds of restaurants have benefited from the visibility and effective merchandising the frame creates.

Exterior banners are your most effective tool for broad merchandising impact, noticeable from blocks away. The Del Taco TopLine Frame maximizes this valuable tool.

The sturdy steel base frame holds special "arms" that grip your banner. Then, a mechanical tension screw winds the banner drum-tight. The result is a perfect display that looks like a professional billboard!