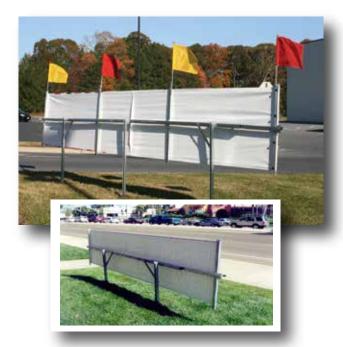

#### **TopLine Banner Frame**

There is no more effective way to display your exterior banners than above the roof.
And there is no better way to do that than with Voxpop's TopLine Banner Frame for Del Taco.

It creates big bold impact and pulls customers off the street.

Double Base Frame Model for Del Taco 4x20 Banners

Displays your Del Taco 4x20 banners above the roof for maximum visibility and effectiveness.

Since we introduced our TopLine Frame to Del Taco in the 1990's, hundreds of restaurants have benefited from the visibility and effective merchandising the frame creates.

Exterior banners are your most effective tool for broad merchandising impact, noticeable from blocks away. The Del Taco TopLine Frame maximizes this valuable tool.

The sturdy steel base frame holds special "arms" that grip your banner. Then, a mechanical tension screw winds the banner drum-tight. The result is a perfect display that looks like a professional billboard!

Mechanical tensioning keeps banners tight!

- ✓ Designed for lifetime use a one time investment for years and years of functional performance
- ✓ Banner change-outs are simple, fast and done from the safety of the flat roof no tools needed!
- ✓ Maintains drum-tight banners that are 100% readable the entire promotion