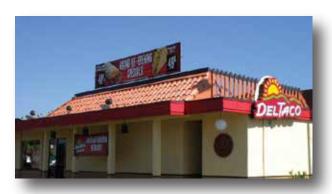

#### **Ground Mount Frame**

**Our Ground Mount Banner Frame creates** a mini-billboard located for the best possible drive-by exposure for your outdoor banners. The framework ensures 100% readable and effective displays, promotion after promotion!

3x6 Pre-sell \$280.00

3x8 Model \$335.00

Optional accent flags (2) add \$24.00

4x20 Model \$585

Optional accent flags (4) add \$48.00

2 size frames available - for Del Taco 3x6 banners or the large 4x20 banners. A mini billboard wherever you want it!

- ✓ Designed for lifetime use extremely durable for years of performance
- ✓ Position facing the street (4x20 model) or in the Drive Thru (3x6 model)
- ✓ Easy banner change-outs and a crisp, sign-like professional appearance