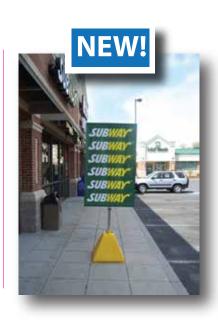

Self contained pole banner frame with water-filled base. GOES ANYWHERE!

\$395.00 Complete (Banner not included)