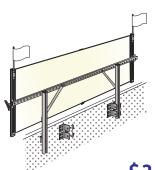

# **TopLine Banner Frame**

\$369

Optional accent flags (2) - add \$24

3x8 Model Fits Subway banners

Mechanical tensioning keeps banners tight!

There is no more effective way to display your exterior banners than above the roof. And there is no better way to do that than with Voxpop's TopLine Banner Frame for Subway. It creates big bold impact and pulls customers off the street.

- Designed for lifetime use a one time investment for years and years of functional performance
- Banner change-outs are simple, fast and done from the safety of the flat roof no tools needed!
- Maintains drum-tight banners that are 100% readable the entire promotion