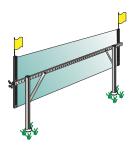

## **Ground Mount Frame**

\$345

Optional accent flags (2) - add \$24

3x8 Model Fits Subway banners

- Designed for lifetime use extremely durable for years of performance
- Position on any lawn or grass surface for optimum visibility and results
- Easy banner change-outs and a crisp, sign-like professional appearance