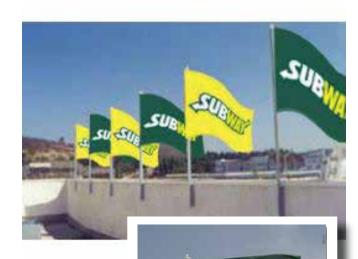

> Join the many Subway operators who use our flags and poles to enhance their stores' visibility!

Ground flags create a dramatic lawn display