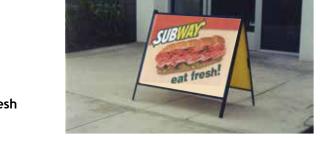

### **A Frames**

Steel Angle A-frame for 32" x 24" inserts

Our heavy duty steel
A-frames set up in seconds
and go wherever you want.
Perfect as a directional display
to guide traffic to your store.
Choose from 3 inserts.

#### Call for pricing

Left arrow

Right arrow

Eat Fresh

Call for pricing and availability

\$33.00

- ✓ Versatile, portable display. Super sturdy.
- ✓ Choose from 3 inserts: Directional arrows or Eat Fresh
- ✓ Designed for lifetime use a one-time purchase