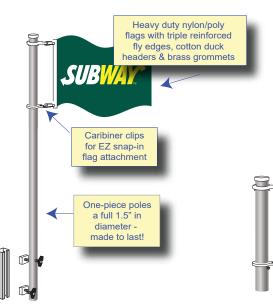

# **Flags and Flagpoles**

We're the country's leading source for merchandising flag displays for a reason. Our flags are the highest quality available, made from the most advanced fabrics and sewn to provide the longest usable life. Our roof and ground display poles are the best you can buy, built for durability, superior fly-action and ease of use.

> Join the many Subway operators who use our flags and poles to enhance their stores' visibility!

Ground flags create a dramatic lawn display

#### **POLE & BRACKET PRICES**

Choose from 7 ft or 8 ft pole Same low price

Pole & \$47.00 ea Ground sleeve

US flags help beat restrictive sign codes!

#### **NEW 2023 FLAG PRICES - LOWEST IN THE INDUSTRY!**

3x5 Logo

\$38.00 ea

3x5 Solid or Striped 3x5 US

\$24.00 ea

\$32.50 ea