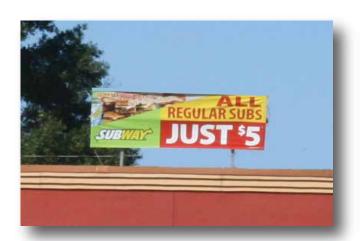

# **Flags and Flagpoles**

We're the country's leading source for merchandising flag displays for a reason. Our flags are the highest quality available, made from the most advanced fabrics and sewn to provide the longest usable life. Our roof and ground display poles are the best you can buy, built for durability, superior fly-action and ease of use.

> Join the many Subway operators who use our flags and poles to enhance their stores' visibility!

Ground flags create a dramatic lawn display