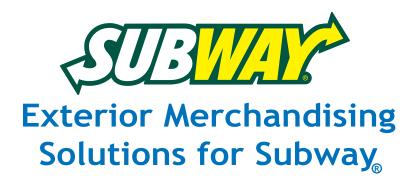

# **TopLine Banner Frame**

\$369

Optional accent flags (2) - add \$24

3x8 Model Fits Subway banners

Mechanical tensioning keeps banners tight!

There is no more effective way to display your exterior banners than above the roof. And there is no better way to do that than with Voxpop's TopLine Banner Frame for Subway. It creates big bold impact and pulls customers off the street.

- Designed for lifetime use a one time investment for years and years of functional performance
- Banner change-outs are simple, fast and done from the safety of the flat roof no tools needed!
- Maintains drum-tight banners that are 100% readable the entire promotion