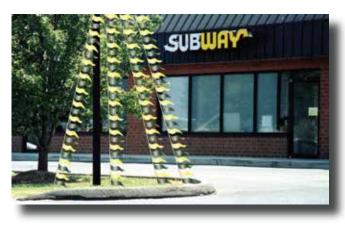

### **Pennants**

\$18.95 ea

Poly Pennant - 100 ft

Our most economical string

\$55.00 ea

Plasticloth Pennant - 100 ft

Highest quality - lasts for months!

\$51.00 ea

Metallic Fringe - 100 ft

Pennant and fringe strings add a festive flair that undeniably attracts attention to your stores. Choose from economy strings for short-lived promos like grand openings or events, or long lasting plasticloth strings for months of performance.

Full 100 ft Strings!

1-800-386-9767

www.voxpopms.com