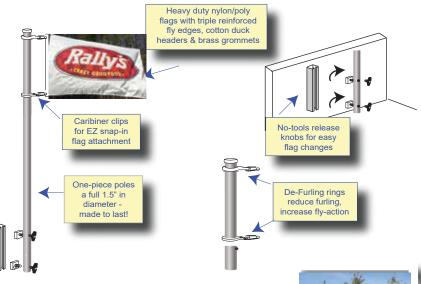

# **Flags and Flagpoles**

We're the country's leading source for merchandising flag displays for a reason. Our flags are the highest quality available, made from the most advanced fabrics and sewn to provide the longest usable life. Our roof and ground display poles are the best available, built for durability, superior fly-action and ease of use. Join the many Checkers & Rally's operators who use our flags and poles the enhance their stores' visibility.

#### **POLE & BRACKET PRICES**

Choose from 7 ft or 8 ft pole Same low price

#### **FLAG PRICES**

3x5 Checkers New Logo

3x5 Checkers Old Logo \$38.00 ea

Rallvs BURGERS - FRIES - COLAS

3x5 Rally's Old Logo

\$38.00 ea

\$30.00 ea (Red or Black)

3x3 Check