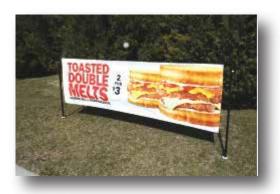

# **Ground Mount Frame**

Our Ground Mount Banner Frame creates a mini-billboard located for the best possible drive-by exposure for your outdoor banners. The framework ensures 100% readable and effective displays, promotion after promotion!

\$335.00

Fits Checkers or Rally's 3x10-banners
Optional accent flags (2)
add \$24.00

Install on any lawn or ground surface to perfectly display your 3x10 banners

Whether you want big impact with a banner attracting traffic from the street, or need a merchandising boost in the drive-thru, a Ground Mount Frame is the answer!

The heavy duty steel and aluminum frame forever replaces makeshift stands and poles, while turning your banners into professional looking, 100% readable signs.