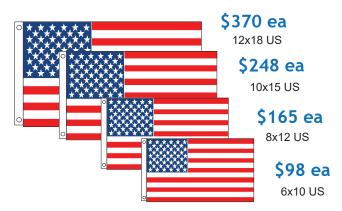

in the many Checkers & Rally's operators who use our flags and poles the enhance their stores' visibility.











US flags help beat restrictive sign codes!

#### **POLE & BRACKET PRICES**

Choose from 7 ft or 8 ft pole Same low price







#### **FLAG PRICES**



3x5 Checkers New Logo



3x5 Checkers Old Logo \$38.00 ea



Rallvs BURGERS - FRIES - COLAS

3x5 Rally's Old Logo

\$38.00 ea



\$30.00 ea (Red or Black)



3x3 Check



3x5 Check (Red or Black)



\$38.00 ea

\$30.50 ea



# **Large Flags**

# Voxpop has large logo, state and US flags for your outdoor poles. Our flags are sewn and printed to the highest industry standards for long life. And our prices are the lowest you'll find anywhere!



\$60.00 ea

5x8 US





5x8 Checkers New Logo

5x8 Checkers Old Logo

\$105.00 ea



#### **HIGHEST QUALITY US FLAGS!!**





All US and state flags are applique. Sewn emblems - not screenprinted







State Flags available in a variety of sizes.

Call for prices.

# **Pennants & Fringes**



\$24.95 ea

Poly Pennant - 105 ft - Black or Red Checked

Our most economical string



\$51.00 ea



Metallic Fringe - 100ft - Red or Black with Silver

Pennant and fringe strings add a festive flair that undeniably attracts attention to your stores. Choose from economy strings for short-lived promos like grand openings or events, or long lasting cloth and metallic strings for months of performance.



### **Pole Mounts**

#### For Banners . . . .



Tensions pole banners mechanically!





No matter the media, if it can go on a pole, Voxpop has a hardware fixture to make it look