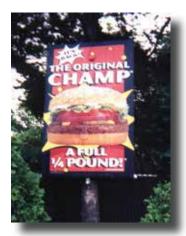

# **TopLine Banner Frame**

There is no more effective way to display your exterior banners than above the roof.
And there is no better way to do that than with Voxpop's TopLine Banner Frame for Checkers & Rally's.

It creates big bold impact and pulls customers off the street.

# What makes the TopLine Frame so good?

The sturdy steel base frame holds special "arms" that grip your banner. Then, a mechanical tension screw winds the banner drum-tight. The result is a perfect display that looks like a professional billboard!

Mechanical tensioning keeps banners tight!

Displays your 3x10 banners above the roof

\$419 Optional accent flag kit - \$36

3x10 Model fits standard Checkers or Rally's banners

- ✓ Designed for lifetime use a one time investment for years and years of functional performance
- ✓ Banner change-outs are simple, fast and done from the safety of the flat roof no tools needed!
- ✓ Maintains drum-tight banners that are 100% readable the entire promotion