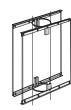

# **TopLine Banner Frame**

There is no more effective way to display your exterior banners than above the roof.
And there is no better way to do that than with Voxpop's TopLine Banner Frame for Checkers & Rally's.

It creates big bold impact and pulls customers off the street.

# What makes the TopLine Frame so good?

The sturdy steel base frame holds special "arms" that grip your banner. Then, a mechanical tension screw winds the banner drum-tight. The result is a perfect display that looks like a professional billboard!

Mechanical tensioning keeps banners tight!

Displays your 3x10 banners above the roof

\$419 Optional accent flag kit - \$36

3x10 Model fits standard Checkers or Rally's banners

- ✓ Designed for lifetime use a one time investment for years and years of functional performance
- ✓ Banner change-outs are simple, fast and done from the safety of the flat roof no tools needed!
- ✓ Maintains drum-tight banners that are 100% readable the entire promotion