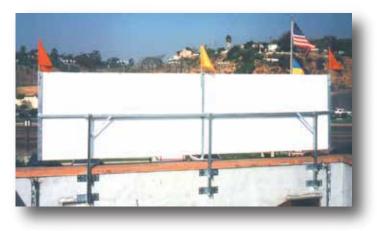

# **TopLine Banner Frame**

There is no more effective way to display your exterior banners than above the roof.
And there is no better way to do that than with Voxpop's TopLine Banner Frame for Checkers & Rally's.

It creates big bold impact and pulls customers off the street.

# What makes the TopLine Frame so good?

The sturdy steel base frame holds special "arms" that grip your banner. Then, a mechanical tension screw winds the banner drum-tight. The result is a perfect display that looks like a professional billboard!

Mechanical tensioning keeps banners tight!

Displays your 3x10 banners above the roof

\$419 Optional accent flag kit - \$36

3x10 Model fits standard Checkers or Rally's banners

- ✓ Designed for lifetime use a one time investment for years and years of functional performance
- ✓ Banner change-outs are simple, fast and done from the safety of the flat roof no tools needed!
- ✓ Maintains drum-tight banners that are 100% readable the entire promotion