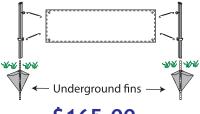

# **Economy Ground Mount - The "EZ" Post Frame**

The EZ Post Banner Stand is designed as an economical alternative to our flagship Ground Mount Frame.

Underground fins stabilize powder-coated poles fitted with adjustable bungees that keep your banners straight and readable. Easy to use and easy on the budget, this system is designed for the less-occassional merchandiser who wants professional appearance and results.

\$165.00