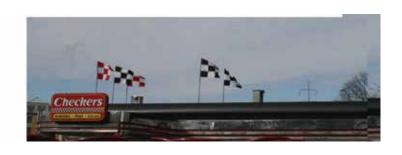

# **TopLine Banner Frame**

There is no more effective way to display your exterior banners than above the roof.
And there is no better way to do that than with Voxpop's TopLine Banner Frame for Checkers & Rally's.

It creates big bold impact and pulls customers off the street.

# What makes the TopLine Frame so good?

The sturdy steel base frame holds special "arms" that grip your banner. Then, a mechanical tension screw winds the banner drum-tight. The result is a perfect display that looks like a professional billboard!