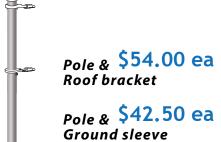

oor coroplast posters!

#### SNAP-FRAME

Heavy duty outdoor model is a full 1.5" wide with a powerful grip that stands up to wind and weather. Outdoor mounting screws included

\$200.00









Snap Frame

# **Flags and Flagpoles**

We're the country's leading source for merchandising flag displays for a reason. Our flags are the highest quality available, made from the most advanced fabrics and sewn to provide the longest usable life. Our roof and ground display poles are the best available, built for durability, superior fly-action and ease of use. Join the many Checkers & Rally's operators who use our flags and poles the enhance their stores' visibility.











US flags help beat restrictive sign codes!

#### **POLE & BRACKET PRICES**

Choose from 7 ft or 8 ft pole Same low price







#### **FLAG PRICES**



3x5 Checkers New Logo



3x5 Checkers Old Logo \$38.00 ea



Rallvs BURGERS - FRIES - COLAS

3x5 Rally's Old Logo

\$38.00 ea



\$30.00 ea (Red or Black)



3x3 Check



3x5 Check (Red or Black)



\$38.00 ea

\$30.50 ea



# **Large Flags**

# Voxpop has large logo, state and US flags for your outdoor poles. Our flags are sewn and printed to the highest industry standards for long life. And our prices are the lowest you'll find anywhere!



\$60.00 ea

5x8 US





5x8 Checkers New Logo

5x8 Checkers Old Logo

\$105.00 ea



#### **HIGHEST QUALITY US FLAGS!!**





All US and state flags are applique. Sewn emblems - not screenprinted







State Flags available in a variety of sizes.

Call for prices.

# **Pennants & Fringes**



\$24.95 ea

Poly Pennant - 1