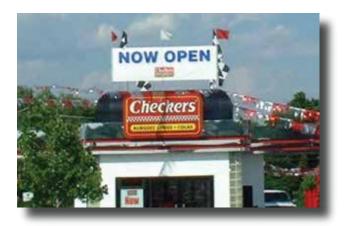

# **TopLine Banner Frame**

There is no more effective way to display your exterior banners than above the roof.
And there is no better way to do that than with Voxpop's TopLine Banner Frame for Checkers & Rally's.

It creates big bold impact and pulls customers off the street.

# What makes the TopLine Frame so good?

The sturdy steel base frame holds special "arms" that grip your banner. Then, a mechanical tension screw winds the banner drum-tight. The result is a perfect display that looks like a professional billboard!