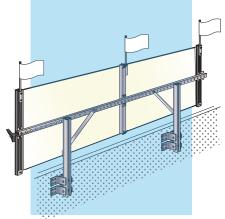

# **TopLine Banner Frame**

There is no more effective way to display your exterior banners than above the roof.
And there is no better way to do that than with Voxpop's TopLine Banner Frame for Checkers & Rally's.

It creates big bold impact and pulls customers off the street.

# What makes the TopLine Frame so good?

The sturdy steel base frame holds special "arms" that grip your banner. Then, a mechanical tension screw winds the banner drum-tight. The result is a perfect display that looks like a professional billboard!

Mechanical tensioning keeps banners tight!

Displays your 3x10 banners above the roof

\$419 Optional accent flag kit - \$36

3x10 Model fits standard Checkers or Rally's banners

- ✓ Designed for lifetime use a one time investment for years and years of functional performance
- ✓ Banner change-outs are simple, fast and done from the safety of the flat roof no tools needed!
- ✓ Maintains drum-tight banners that are 100% readable the entire promotion