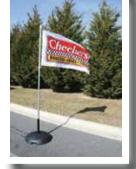

# **TopLine Banner Frame**

There is no more effective way to display your exterior banners than above the roof.
And there is no better way to do that than with Voxpop's TopLine Banner Frame for Checkers & Rally's.

It creates big bold impact and pulls customers off the street.

# What makes the TopLine Frame so good?

The sturdy steel base frame holds special "arms" that grip your banner. Then, a mechanical tension screw winds the banner drum-tight. The result is a perfect display that looks like a professional billboard!

Mechanical tensioning keeps banners tight!

Displays your 3x10 banners above the roof

\$419 Optional accent flag kit - \$36

3x10 Model fits standard Checkers or Rally's banners

- ✓ Designed for lifetime use a one time investment for years and years of functional performance
- ✓ Banner change-outs are simple, fast and done from the safety of the flat roof no tools needed!
- ✓ Maintains drum-tight banners that are 100% readable the entire promotion