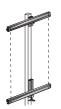

#### For Banners . . . .

Tensions pole banners mechanically!

No matter the media, if it can go on a pole, Voxpop has a hardware fixture to make it look - and work - as good as possible. Our banner frame tensions your pole banner into a drum-tight sign. The coroplast frame eliminates falling & bending.

- Available single or double sided
- Creates a professional, consistent image
- ✓ Simple to install and change media
- ✓ All models include mounting clamps

Prices for 45" wide P.O.P.

\$133.95

Single sided frame for banners

\$250.00

Double sided frame for banners

\$70.75

Single sided frame for coroplast posters

\$125.00

Double sided frame for coroplast posters

#### ... or for Coroplast Posters

Eliminates falling, sagging and bending

1-800-386-9767

www.voxpopms.com