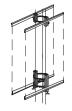

# **TopLine Banner Frame**

There is no more effective way to display your exterior banners than above the roof.
And there is no better way to do that than with Voxpop's TopLine Banner Frame for Checkers & Rally's.

It creates big bold impact and pulls customers off the street.

# What makes the TopLine Frame so good?

The sturdy steel base frame holds special "arms" that grip your banner. Then, a mechanical tension screw winds the banner drum-tight. The result is a perfect display that looks like a professional billboard!

Mechanical tensioning keeps banners tight!

Displays your 3x10 banners above the roof

\$419 Optional accent flag kit - \$36

3x10 Model fits standard Checkers or Rally's banners

- ✓ Designed for lifetime use a one time investment for years and years of functional performance
- ✓ Banner change-outs are simple, fast and done from the safety of the flat roof no tools needed!
- ✓ Maintains drum-tight banners that are 100% readable the entire promotion