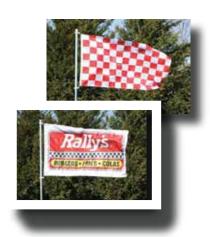

# **Flags and Flagpoles**

We're the country's leading source for merchandising flag displays for a reason. Our flags are the highest quality available, made from the most advanced fabrics and sewn to provide the longest usable life. Our roof and ground display poles are the best available, built for durability, superior fly-action and ease of use. Join the many Checkers & Rally's operators who use our flags and poles the enhance their stores' visibility.

US flags help beat restrictive sign codes!

#### **FLAG PRICES**

3x5 Checkers New Logo

3x5 Checkers Old Logo \$38.00 ea

Rallvs BURGERS - FRIES - COLAS

3x5 Rally's Old Logo

\$38.00 ea

\$30.00 ea (Red or Black)

3x3 Check