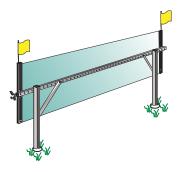

# **TopLine Banner Frame**

There is no more effective way to display your exterior banners than above the roof.
And there is no better way to do that than with Voxpop's TopLine Banner Frame for Checkers & Rally's.

It creates big bold impact and pulls customers off the street.

# What makes the TopLine Frame so good?

The sturdy steel base frame holds special "arms" that grip your banner. Then, a mechanical tension screw winds the banner drum-tight. The result is a perfect display that looks like a professional billboard!

Mechanical tensioning keeps banners tight!

Displays your 3x10 banners above the roof

\$419 Optional accent flag kit - \$36

3x10 Model fits standard Checkers or Rally's banners

- ✓ Designed for lifetime use a one time investment for years and years of functional performance
- ✓ Banner change-outs are simple, fast and done from the safety of the flat roof no tools needed!
- ✓ Maintains drum-tight banners that are 100% readable the entire promotion