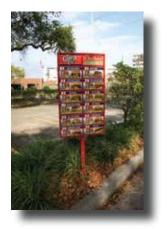

# **Ground Mount Frame**

Our Ground Mount Banner Frame creates a mini-billboard located for the best possible drive-by exposure for your outdoor banners. The framework ensures 100% readable and effective displays, promotion after promotion!

\$335.00

Fits Checkers or Rally's 3x10-banners
Optional accent flags (2)
add \$24.00

Install on any lawn or ground surface to perfectly display your 3x10 banners

Whether you want big impact with a banner attracting traffic from the street, or need a merchandising boost in the drive-thru, a Ground Mount Frame is the answer!

The heavy duty steel and aluminum frame forever replaces makeshift stands and poles, while turning your banners into professional looking, 100% readable signs.