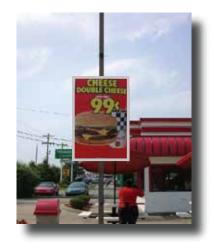

# **Ground Mount Frame**

Our Ground Mount Banner Frame creates a mini-billboard located for the best possible drive-by exposure for your outdoor banners. The framework ensures 100% readable and effective displays, promotion after promotion!

\$335.00

Fits Checkers or Rally's 3x10-banners
Optional accent flags (2)
add \$24.00

Install on any lawn or ground surface to perfectly display your 3x10 banners

Whether you want big impact with a banner attracting traffic from the street, or need a merchandising boost in the drive-thru, a Ground Mount Frame is the answer!

The heavy duty steel and aluminum frame forever replaces makeshift stands and poles, while turning your banners into professional looking, 100% readable signs.