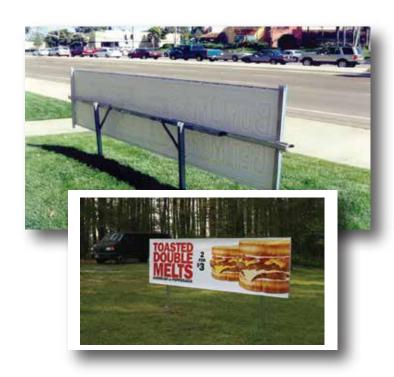

# **Ground Mount Frame**

Our Ground Mount Banner Frame creates a mini-billboard located for the best possible drive-by exposure for your outdoor banners. The framework ensures 100% readable and effective displays, promotion after promotion!

\$335.00

Fits Checkers or Rally's 3x10-banners
Optional accent flags (2)
add \$24.00

Install on any lawn or ground surface to perfectly display your 3x10 banners

Whether you want big impact with a banner attracting traffic from the street, or need a merchandising boost in the drive-thru, a Ground Mount Frame is the answer!

The heavy duty steel and aluminum frame forever replaces makeshift stands and poles, while turning your banners into professional looking, 100% readable signs.