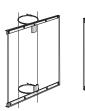

# **Economy Ground Mount - The "EZ" Post Frame**

The EZ Post Banner Stand is designed as an economical alternative to our flagship Ground Mount Frame.

Underground fins stabilize powder-coated poles fitted with adjustable bungees that keep your banners straight and readable. Easy to use and easy on the budget, this system is designed for the less-occassional merchandiser who wants professional appearance and results.

\$165.00