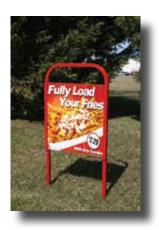

# **Economy Ground Mount - The "EZ" Post Frame**

The EZ Post Banner Stand is designed as an economical alternative to our flagship Ground Mount Frame.

Underground fins stabilize powder-coated poles fitted with adjustable bungees that keep your banners straight and readable. Easy to use and easy on the budget, this system is designed for the less-occassional merchandiser who wants professional appearance and results.

\$165.00