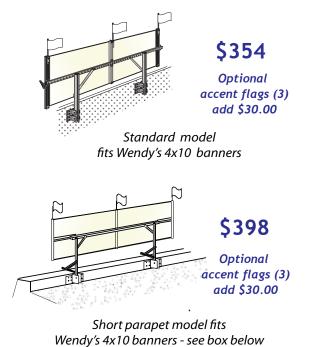

### Rooftop Banner Display Frame

There is no more effective way to display your exterior banners than above the roof. And there is no better way to do that than with Voxpop's TopLine Banner Frame for Wendy's. It creates big bold impact & pulls customers in from the street.

What makes

so good?

the Topline Frame

Displays your 4x10 banners above the roof

- ✓ Designed for lifetime use a one time investment for years and years of functional performance
- ✓ Banner change-outs are simple, fast and done from the safety of the flat roof no tools needed!
- ✓ Maintains drum-tight banners that are 100% readable the entire promotion