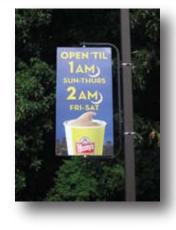

#### HangTight Frame

Wall or Fascia Banner Display Frame

4x10 Wall \$117 Model

A sign? Nope! A banner tensioned drum tight and the hardware is 99% concealed!

Voxpop's HangTight banner mounting frames create perfect, sign-like displays. To install, just screw several small tracks into the building - that's it! Fasteners available for brick, wood, masonry or drivet walls.

- ✓ Maintains drum-tight banners that are 100% readable the entire promotion. No droops, sags or fly-aways
- ✓ The hardware is 99% concealed by the banner. All your customers see is your message!
- ✓ Designed for lifetime use a one-time investment for years and years of functional performance