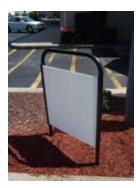

#### **Ground Mount Frame**

#### Ground or Lawn Banner Display Frame

Our Ground Mount Banner Frame creates a mini-billboard located for the best possible - drive-by exposure for your outdoor banners. The framework ensures 100% readable and effective displays, promotion after promotion!

accent flags (2) add \$20.00

Install on any lawn or ground surface to perfectly display your 4x10 banners

Mechanical tensioning keeps banners taut the entire promotion

Whether you want big impact with a banner attracting traffic from the street, or need a merchandising boost in the drive-thru, a Ground Mount Frame is the answer!

The heavy duty steel and aluminum frame forever replaces makeshift stands and poles, while turning your banners into professional looking, 100% readable signs.