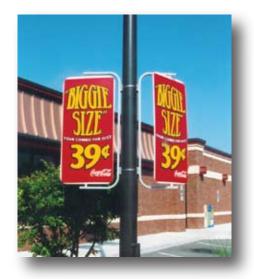

#### **Ground Mount Frame**

#### Ground or Lawn Banner Display Frame

Our Ground Mount Banner Frame creates a mini-billboard located for the best possible - drive-by exposure for your outdoor banners. The framework ensures 100% readable and effective displays, promotion after promotion!

accent flags (2) add \$20.00

Install on any lawn or ground surface to perfectly display your 4x10 banners

Mechanical tensioning keeps banners taut the entire promotion

Whether you want big impact with a banner attracting traffic from the street, or need a merchandising boost in the drive-thru, a Ground Mount Frame is the answer!

The heavy duty steel and aluminum frame forever replaces makeshift stands and poles, while turning your banners into professional looking, 100% readable signs.