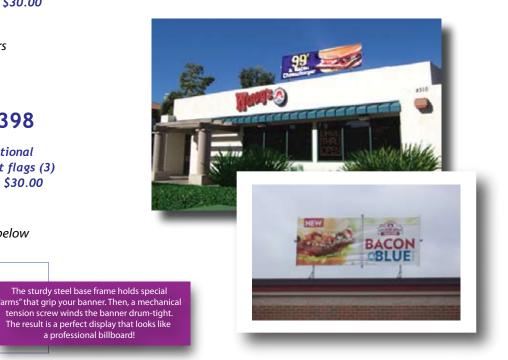

#### Ground or Lawn Banner Display Frame

Our Ground Mount Banner Frame creates a mini-billboard located for the best possible - drive-by exposure for your outdoor banners. The framework ensures 100% readable and effective displays, promotion after promotion!

accent flags (2) add \$20.00

Install on any lawn or ground surface to perfectly display your 4x10 banners

Mechanical tensioning keeps banners taut the entire promotion

Whether you want big impact with a banner attracting traffic from the street, or need a merchandising boost in the drive-thru, a Ground Mount Frame is the answer!

The heavy duty steel and aluminum frame forever replaces makeshift stands and poles, while turning your banners into professional looking, 100% readable signs.