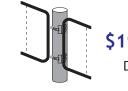

#### **Swivelers**

### Wind-activated Coroplast Display

Voxpop's innovative Swiveler display system is windactivated to attract attention and customers! The heavy-duty hardware displays coroplast panels that swivel - but not constantly - so they stay readable. Models are available for mounting on poles or walls.

Single Pole Swiveler

Double Pole Swiveler

Swivelers require coroplast inserts made to specifications to fit the hardware. Please consult your Voxpop sales representative for details. Voxpop does not supply the coroplast inserts.

Wall mount

Powder-coated heavy steel construction

- Frames are constructed of heavy duty bent steel will perform for years!
- Installation is simple and graphics panels change-outs take are easy and quick
- $\checkmark$  Swiveling action is not constant so your message stays readable
- ✓ Wind spill action reduces wear on panels. Great for long-term promotions!