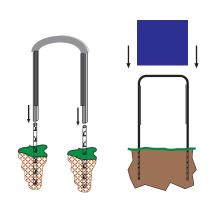

## U-Frame Coroplast Stands

U-Frames are a permanent solution for temporary lawnsigns!

If you currently use wire stands, you can stop buying them every promotion and you can increase the effectiveness of your signage in one fell swoop! U-frames are custom sized to fit your P.O.P. and custom colored to enhance your locations!

Attractive lawn display replaces wire frames forever!
Creates a professional, consistent image

Simple to install, POP just slides in
Pays for itself - the last hardware you'll need