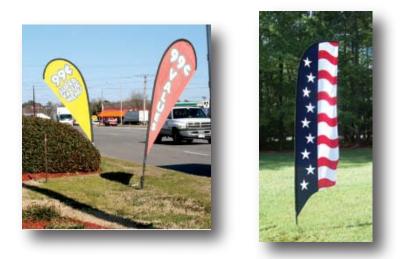

#### **Other Outdoor P.O.P Ideas!**

Products Available from Voxpop

Blade & Teardrop Flag Kits

- ✓ Superior attention-getting performance
- ✓ Flexible poles spin and bend with the wind
- ✓ Hardware adapts to fly any style flag
- Simple no-tools installation and flag changes

These incredibly versatile systems are a POP tour-de-force, highlighting your location AND your message right out of the box. Sold complete with state of the art digital or screened graphics.

Blade & Teardrop displays are custom-quoted based on hardware and flag options and quantity. Please consult a Voxpop sales representative for a quote for your program.