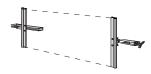

#### Ground or Lawn Banner Display Frame

Our Ground Mount Banner Frame creates a mini-billboard located for the best possible - drive-by exposure for your outdoor banners. The framework ensures 100% readable and effective displays, promotion after promotion!

accent flags (2) add \$20.00

Install on any lawn or ground surface to perfectly display your 4x10 banners

Mechanical tensioning keeps banners taut the entire promotion

Whether you want big impact with a banner attracting traffic from the street, or need a merchandising boost in the drive-thru, a Ground Mount Frame is the answer!

The heavy duty steel and aluminum frame forever replaces makeshift stands and poles, while turning your banners into professional looking, 100% readable signs.