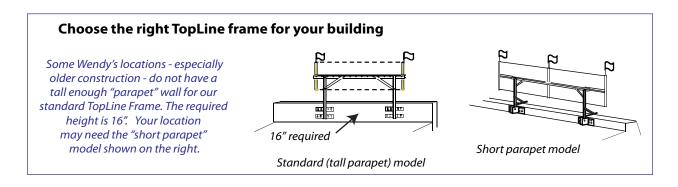

#### **TopLine Banner Frame**

### Rooftop Banner Display Frame

There is no more effective way to display your exterior banners than above the roof. And there is no better way to do that than with Voxpop's TopLine Banner Frame for Wendy's. It creates big bold impact & pulls customers in from the street.

What makes

so good?

the Topline Frame

Displays your 4x10 banners above the roof

- ✓ Designed for lifetime use a one time investment for years and years of functional performance
- ✓ Banner change-outs are simple, fast and done from the safety of the flat roof no tools needed!
- ✓ Maintains drum-tight banners that are 100% readable the entire promotion