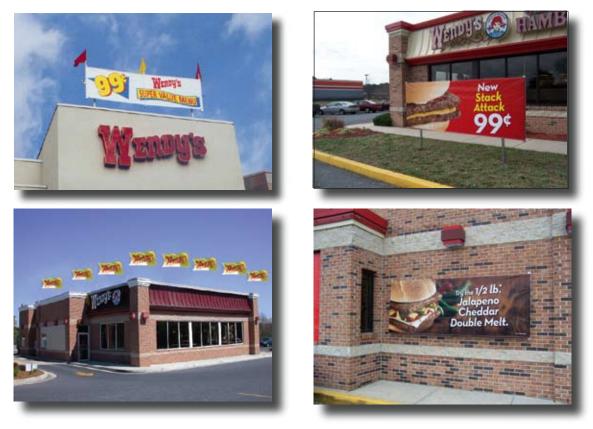

### Rooftop Banner Display Frame

There is no more effective way to display your exterior banners than above the roof. And there is no better way to do that than with Voxpop's TopLine Banner Frame for Wendy's. It creates big bold impact & pulls customers in from the street.

What makes

so good?

the Topline Frame

Displays your 4x10 banners above the roof

- ✓ Designed for lifetime use a one time investment for years and years of functional performance
- ✓ Banner change-outs are simple, fast and done from the safety of the flat roof no tools needed!
- ✓ Maintains drum-tight banners that are 100% readable the entire promotion