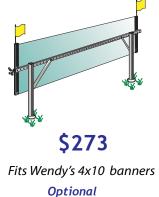

#### **Ground Mount Frame**

#### Ground or Lawn Banner Display Frame

Our Ground Mount Banner Frame creates a mini-billboard located for the best possible - drive-by exposure for your outdoor banners. The framework ensures 100% readable and effective displays, promotion after promotion!

accent flags (2) add \$20.00

Install on any lawn or ground surface to perfectly display your 4x10 banners

Mechanical tensioning keeps banners taut the entire promotion

Whether you want big impact with a banner attracting traffic from the street, or need a merchandising boost in the drive-thru, a Ground Mount Frame is the answer!

The heavy duty steel and aluminum frame forever replaces makeshift stands and poles, while turning your banners into professional looking, 100% readable signs.