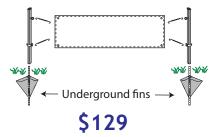

### Economy Ground Mount - The "EZ" Post Frame

Ground or Lawn Banner Display Frame

The EZ Post Banner Stand is designed as an economical alternative to our flagship Ground Mount Frame.

Underground fins stabilize powder-coated poles fitted with adjustable bungees that keep your banners straight and readable. Easy to use and easy on the budget, this system is designed for the less-occasional merchandiser who wants professional appearance and results.