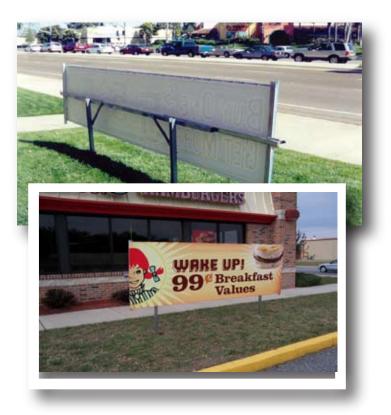

### Rooftop Banner Display Frame

There is no more effective way to display your exterior banners than above the roof. And there is no better way to do that than with Voxpop's TopLine Banner Frame for Wendy's. It creates big bold impact & pulls customers in from the street.

#### Ground or Lawn Banner Display Frame

Our Ground Mount Banner Frame creates a mini-billboard located for the best possible - drive-by exposure for your outdoor banners. The framework ensures 100% readable and effective displays, promotion after promotion!