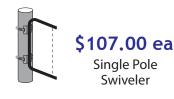

#### **Swivelers**

### Wind-activated Coroplast Display

Voxpop's innovative Swiveler display system is windactivated to attract attention and customers! The heavy-duty hardware displays coroplast panels that swivel - but not constantly - so they stay readable. Models are available for mounting on poles or walls.

Single Pole Swiveler

Double Pole Swiveler

Swivelers require coroplast inserts made to specifications to fit the hardware. Please consult your Voxpop sales representative for details. Voxpop does not supply the coroplast inserts.

Wall mount

Powder-coated heavy steel construction

- Frames are constructed of heavy duty bent steel will perform for years!
- Installation is simple and graphics panels change-outs take are easy and quick
- $\checkmark$  Swiveling action is not constant so your message stays readable
- ✓ Wind spill action reduces wear on panels. Great for long-term promotions!