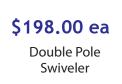

#### **Swivelers**

### Wind-activated Coroplast Display

Voxpop's innovative Swiveler display system is windactivated to attract attention and customers! The heavy-duty hardware displays coroplast panels that swivel - but not constantly - so they stay readable. Models are available for mounting on poles or walls.

Single Pole Swiveler

Double Pole Swiveler

Swivelers require coroplast inserts made to specifications to fit the hardware. Please consult your Voxpop sales representative for details. Voxpop does not supply the coroplast inserts.

Wall mount

Powder-coated heavy steel construction

- Frames are constructed of heavy duty bent steel will perform for years!
- Installation is simple and graphics panels change-outs take are easy and quick
- $\checkmark$  Swiveling action is not constant so your message stays readable
- ✓ Wind spill action reduces wear on panels. Great for long-term promotions!