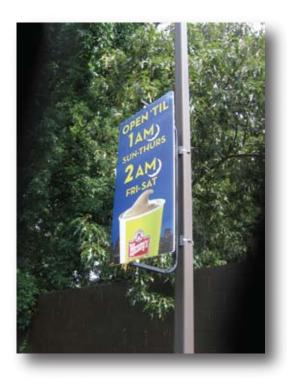

#### HangTight Frame

Wall or Fascia Banner Display Frame

4x10 Wall \$117 Model

A sign? Nope! A banner tensioned drum tight and the hardware is 99% concealed!

Voxpop's HangTight banner mounting frames create perfect, sign-like displays. To install, just screw several small tracks into the building - that's it! Fasteners available for brick, wood, masonry or drivet walls.

- ✓ Maintains drum-tight banners that are 100% readable the entire promotion. No droops, sags or fly-aways
- ✓ The hardware is 99% concealed by the banner. All your customers see is your message!
- ✓ Designed for lifetime use a one-time investment for years and years of functional performance