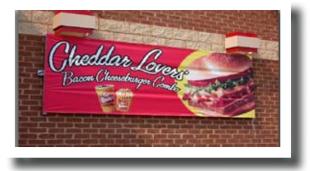

#### **TopLine Banner Frame**

### Rooftop Banner Display Frame

There is no more effective way to display your exterior banners than above the roof. And there is no better way to do that than with Voxpop's TopLine Banner Frame for Wendy's. It creates big bold impact & pulls customers in from the street.

What makes

so good?

the Topline Frame

Displays your 4x10 banners above the roof

- ✓ Designed for lifetime use a one time investment for years and years of functional performance
- ✓ Banner change-outs are simple, fast and done from the safety of the flat roof no tools needed!
- ✓ Maintains drum-tight banners that are 100% readable the entire promotion