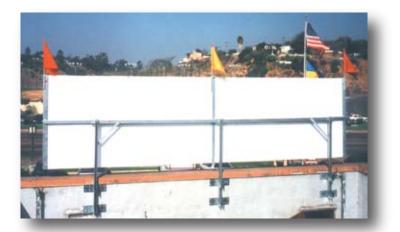

#### Ground or Lawn Banner Display Frame

Our Ground Mount Banner Frame creates a mini-billboard located for the best possible - drive-by exposure for your outdoor banners. The framework ensures 100% readable and effective displays, promotion after promotion!

accent flags (2) add \$20.00

Install on any lawn or ground surface to perfectly display your 4x10 banners

Mechanical tensioning keeps banners taut the entire promotion

Whether you want big impact with a banner attracting traffic from the street, or need a merchandising boost in the drive-thru, a Ground Mount Frame is the answer!

The heavy duty steel and aluminum frame forever replaces makeshift stands and poles, while turning your banners into professional looking, 100% readable signs.