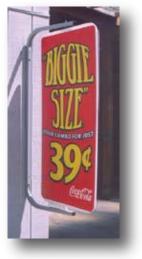

#### **Ground Mount Frame**

#### Ground or Lawn Banner Display Frame

Our Ground Mount Banner Frame creates a mini-billboard located for the best possible - drive-by exposure for your outdoor banners. The framework ensures 100% readable and effective displays, promotion after promotion!

accent flags (2) add \$20.00

Install on any lawn or ground surface to perfectly display your 4x10 banners

Mechanical tensioning keeps banners taut the entire promotion

Whether you want big impact with a banner attracting traffic from the street, or need a merchandising boost in the drive-thru, a Ground Mount Frame is the answer!

The heavy duty steel and aluminum frame forever replaces makeshift stands and poles, while turning your banners into professional looking, 100% readable signs.