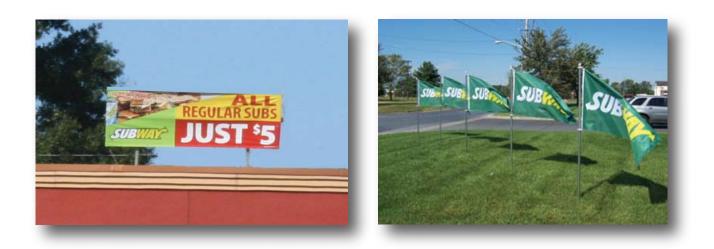

#### **TopLine Banner Frame**

Rooftop Banner Display Frame

**Optional** accent flags (2) - add \$20

3x8 Model Fits Subway banners

Mechanical tensioning keeps banners tight!

There is no more effective way to display your exterior banners than above the roof. And there is no better way to do that than with Voxpop's TopLine Banner Frame for Subway. It creates big bold impact and pulls customers off the street.

- Designed for lifetime use a one time investment for years and years of functional performance  $\checkmark$
- Banner change-outs are simple, fast and done from the safety of the flat roof no tools needed!
- Maintains drum-tight banners that are 100% readable the entire promotion

#### **Ground Mount Frame**

Ground or Lawn Banner Display Frame

\$254 **Optional** accent flags (2) - add \$20

3x8 Model Fits Subway banners

Create a dramatic lawn display with your Subway banners and this frame

Mechanical tensioning

keeps banners taut the entire promotion

Designed for lifetime use - extremely durable for years of performance  $\checkmark$ Position on any lawn or grass surface for optimum visibility and results Easy banner change-outs and a crisp, sign-like professional appearance

Ground flags create a dramatic lawn display

US flags help beat restrictive sign codes!