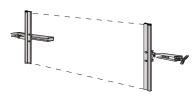

#### **Ground Mount Frame**

Ground or Lawn Banner Display Frame

\$254 **Optional** accent flags (2) - add \$20

3x8 Model Fits Subway banners

Create a dramatic lawn display with your Subway banners and this frame

Mechanical tensioning

keeps banners taut the entire promotion

Designed for lifetime use - extremely durable for years of performance  $\checkmark$ Position on any lawn or grass surface for optimum visibility and results Easy banner change-outs and a crisp, sign-like professional appearance