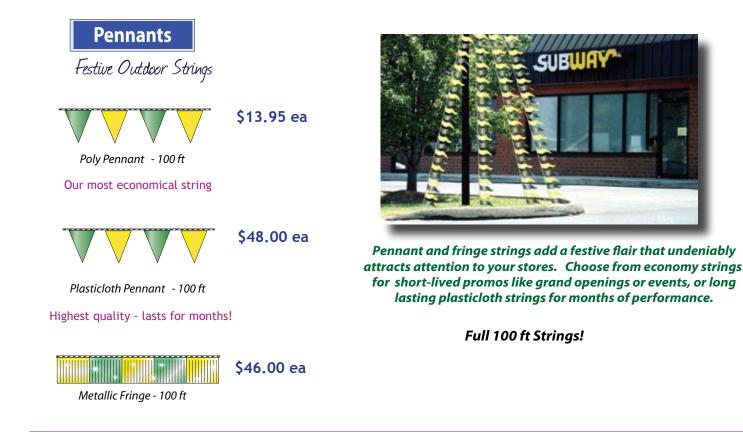

> Join the many Subway operators who use our flags and poles to enhance their stores' visibility!

> > Heavy duty nylon/poly flags with triple reinforced fly edges, cotton duck headers & brass grommets

S[]]3<mark>||//</mark>