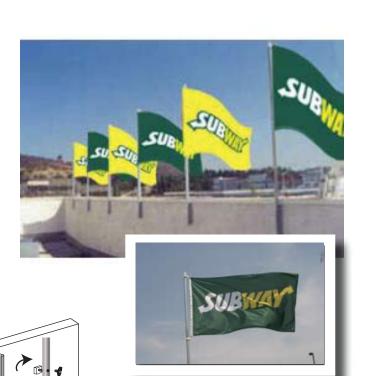

### **Flags and Flagpoles**

Rooftop or Lawn Flag Displays

We're the country's leading source for merchandising flag displays for a reason. Our flags are the highest quality available, made from the most advanced fabrics and sewn to provide the longest usable life. Our roof and ground display poles are the best you can buy, built for durability, superior fly-action and ease of use.

> Join the many Subway operators who use our flags and poles to enhance their stores' visibility!

> > Heavy duty nylon/poly flags with triple reinforced fly edges, cotton duck headers & brass grommets

S[]]3<mark>||//</mark>