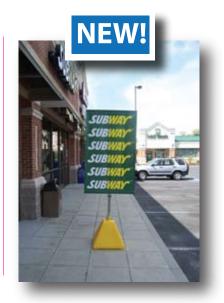

Self contained pole banner frame with water-filled base. GOES ANYWHERE!

\$246.00 Complete (Banner not included)