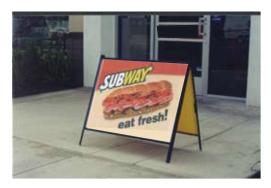

### **A Frames**

Portable Lawn Signs with Inserts

Steel Angle A-frame for 32" x 24" inserts

\$74.00

Left arrow

Right arrow

Call for pricing and availability Eat Fresh

SUBWAY

- Versatile, portable display. Super sturdy.
- Choose from 3 inserts: Directional arrows or Eat Fresh
- $\checkmark$ Designed for lifetime use - a one-time purchase

1-800-386-9767

www.voxpopms.com