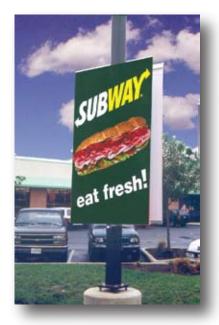

✓ Simple to install, and the POP just slides in

Pole Banner Display Frame

All pole banners need hardware, and Voxpop's is the world's best system. Our banner frame tensions your pole banner into a drum-tight sign. The sturdy frame is a one-time purchase for years and years of superior merchandising performance. Models fit Subway 3x5 pole banners.

#### \$88.00 \$148.00 Single sided frame Double sided frame

Available single or double sided
Creates a professional, consistent image
Simple to install and change media
All models include mounting clamps