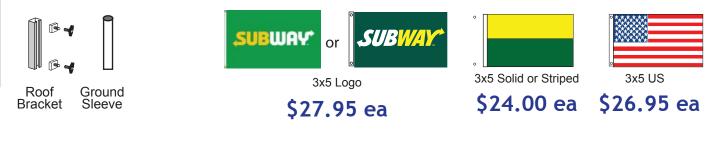

Caribiner clips

for EZ snap-in

flag attachment

One-piece poles

a full 1.5" in

made to last!

**POLE & BRACKET PRICES** Choose from 7 ft or 8 ft pole Same low price

Pole &

Pole &

Roof bracket

Ground sleeve

\$47 ea

\$37 ea

<u>ν ο χ ρ ο</u>

MARKETING SYSTEMS

diameter -