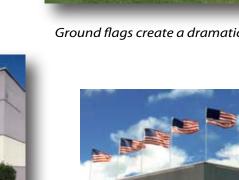

Ground flags create a dramatic lawn display

US flags help beat restrictive sign codes!