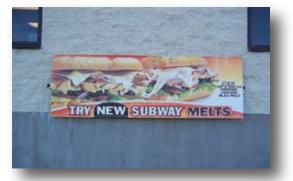

#### **TopLine Banner Frame**

Rooftop Banner Display Frame

**Optional** accent flags (2) - add \$20

3x8 Model Fits Subway banners

Mechanical tensioning keeps banners tight!

There is no more effective way to display your exterior banners than above the roof. And there is no better way to do that than with Voxpop's TopLine Banner Frame for Subway. It creates big bold impact and pulls customers off the street.

- Designed for lifetime use a one time investment for years and years of functional performance  $\checkmark$
- Banner change-outs are simple, fast and done from the safety of the flat roof no tools needed!
- Maintains drum-tight banners that are 100% readable the entire promotion