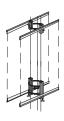

#### **TopLine Banner Frame**

Rooftop Banner Display Frame

**Optional** accent flags (2) - add \$20

3x8 Model Fits Subway banners

Mechanical tensioning keeps banners tight!

There is no more effective way to display your exterior banners than above the roof. And there is no better way to do that than with Voxpop's TopLine Banner Frame for Subway. It creates big bold impact and pulls customers off the street.

- Designed for lifetime use a one time investment for years and years of functional performance  $\checkmark$
- Banner change-outs are simple, fast and done from the safety of the flat roof no tools needed!
- Maintains drum-tight banners that are 100% readable the entire promotion