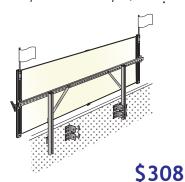

#### **TopLine Banner Frame**

Rooftop Banner Display Frame

**Optional** accent flags (2) - add \$20

3x8 Model Fits Subway banners

Mechanical tensioning keeps banners tight!

There is no more effective way to display your exterior banners than above the roof. And there is no better way to do that than with Voxpop's TopLine Banner Frame for Subway. It creates big bold impact and pulls customers off the street.

- Designed for lifetime use a one time investment for years and years of functional performance  $\checkmark$
- Banner change-outs are simple, fast and done from the safety of the flat roof no tools needed!
- Maintains drum-tight banners that are 100% readable the entire promotion