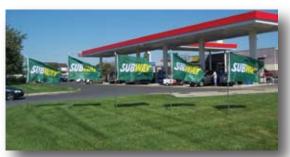

Ground flags create a dramatic lawn display

US flags help beat restrictive sign codes!