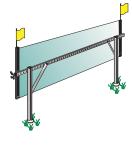

#### **TopLine Banner Frame**

Rooftop Banner Display Frame

**Optional** accent flags (2) - add \$20

3x8 Model Fits Subway banners

Mechanical tensioning keeps banners tight!

There is no more effective way to display your exterior banners than above the roof. And there is no better way to do that than with Voxpop's TopLine Banner Frame for Subway. It creates big bold impact and pulls customers off the street.

- Designed for lifetime use a one time investment for years and years of functional performance  $\checkmark$
- Banner change-outs are simple, fast and done from the safety of the flat roof no tools needed!
- Maintains drum-tight banners that are 100% readable the entire promotion