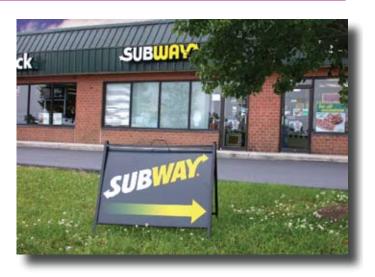

#### **Ground Mount Frame**

Ground or Lawn Banner Display Frame

\$254 **Optional** accent flags (2) - add \$20

3x8 Model Fits Subway banners

Create a dramatic lawn display with your Subway banners and this frame

Mechanical tensioning

keeps banners taut the entire promotion

Designed for lifetime use - extremely durable for years of performance  $\checkmark$ Position on any lawn or grass surface for optimum visibility and results Easy banner change-outs and a crisp, sign-like professional appearance