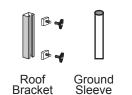

#### **POLES & BRACKETS**

Choose from 7 ft or 8 ft pole Same low price

2

Pole & Ground sleeve \$37 complete

ß

US flags help beat restrictive sign codes!