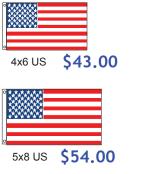

#### **FLAGS**

| 0                 |     |
|-------------------|-----|
| 0                 |     |
| 3x5 Solid or Stri | bed |
| \$24.00           |     |

| ° * * * * * * * * * |
|---------------------|
| *******             |
| * * * * * *         |
|                     |
| 3x5 US              |
|                     |
| \$26.95             |

#### **BEST US FLAG PRICES!**

Voxpop has large logo, state and US flags for your outdoor poles. Our flags are sewn and printed to the highest standards for long life. And our prices are the lowest you'll find anywhere!

8x12 US \$146.00

All US flags are applique sewn stars and bars not screenprinted!

We have large US flags for large in-ground flag poles. Excellent quality and excellent prices. Call for quotes!

State Flags available in a variety of sizes. Call for prices. All states available.