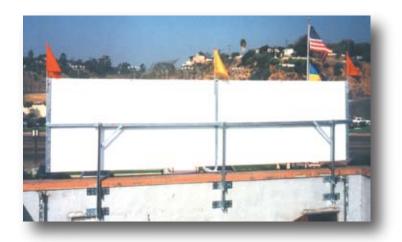

#### **TopLine Banner Frame**

There is no more effective way to display your exterior banners than above the roof. And there is no better way to do that than with Voxpop's TopLine Banner Frame for Popeye's. It creates big bold impact and pulls customers off the street.

\$346 .00 Optional accent flag kit - \$30

Displays your 4x10 banners above the roof

The sturdy steel base frame holds special 'arms" that grip your banner. Then, a mechanical tension screw winds the banner drum-tight. The result is a perfect display that looks like a professional billboard!

Mechanical tensioning keeps banners tight!

 $\checkmark$  Designed for lifetime use - a one time investment for years and years of functional performance

✓ Banner change-outs are simple, fast and done from the safety of the flat roof - no tools needed!

✓ Maintains drum-tight banners that are 100% readable the entire promotion

1-800-386-9767