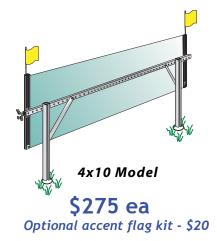

#### **TopLine Banner Frame**

There is no more effective way to display your exterior banners than above the roof. And there is no better way to do that than with Voxpop's TopLine Banner Frame for Popeye's. It creates big bold impact and pulls customers off the street.

\$346 .00 Optional accent flag kit - \$30

Displays your 4x10 banners above the roof

The sturdy steel base frame holds special 'arms" that grip your banner. Then, a mechanical tension screw winds the banner drum-tight. The result is a perfect display that looks like a professional billboard!

Mechanical tensioning keeps banners tight!

 $\checkmark$  Designed for lifetime use - a one time investment for years and years of functional performance

✓ Banner change-outs are simple, fast and done from the safety of the flat roof - no tools needed!

✓ Maintains drum-tight banners that are 100% readable the entire promotion

1-800-386-9767