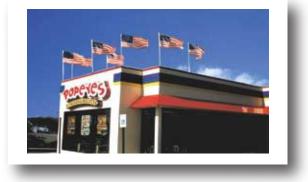

## **Flags and Flagpoles**

Rooftop or Lawn Flag Displays

We're the country's leading source for merchandising flag displays for a reason. Our flags are the highest quality available, made from the most advanced fabrics and sewn to provide the longest usable life. Our roof and ground display poles are the best available, built for durability, superior fly-action and ease of use.

> Join the thousands of McDonald's operators who use our flags and poles to enhance their stores' visibility.

#### **POLES & BRACKETS**

Choose from 7 ft or 8 ft pole Same low price

2

Pole & Ground sleeve \$37 complete

ß

US flags help beat restrictive sign codes!