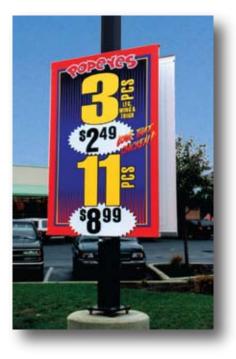

#### **Pole Mount Frame**

Pole Banner Display Frame

Single sided

Double sided

\$99.50 \$189.50 Single sided frame Double sided frame

All pole banners need hardware, and Voxpop's sets the industry standard. One affordable frame will provide years of perfectly tensioned, sign-like displays. Choose from a single or double-sided model to fit Popeyes's 4 ft wide pole banners.

Pulls your pole banners drum tight! The banner conceals the hardware.

Available single or double sided

Creates a professional, consistent image Simple to install and change media

All models include mounting hose clamps