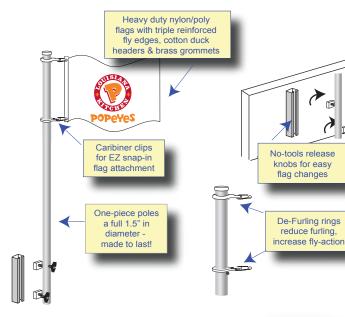

## **Flags and Flagpoles**

Rooftop or Lawn Flag Displays

We're the country's leading source for merchandising flag displays for a reason. Our flags are the highest quality available, made from the most advanced fabrics and sewn to provide the longest usable life. Our roof and ground display poles are the best available, built for durability, superior fly-action and ease of use.

#### **POLES & BRACKETS**

Choose from 7 ft or 8 ft pole Same low price

2

Pole & Ground sleeve \$37 complete

ß

US flags help beat restrictive sign codes!