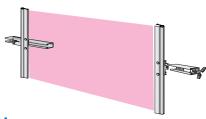

### HangTight Frame

Wall or Fascia Banner Display Frame

\$118.00 for Popeye's 4x10 banners

A sign? Nope! A banner tensioned drum tight.

Mechanical tensioning keeps banners taut the entire promotion

Voxpop's HangTight banner mounting frames create perfect, sign-like displays. Simple to install - just screw in some samll tracks to the wall surface. Your display looks great and will withstand all bu the most severe weather.

- ✓ Maintains drum-tight banners that are 100% readable the entire promotion. No droops, sags or fly-aways
- / The hardware is 99% concealed by the banner. All your customers see is your message!
- ✓ Designed for lifetime use a one-time investment for years and years of functional performance