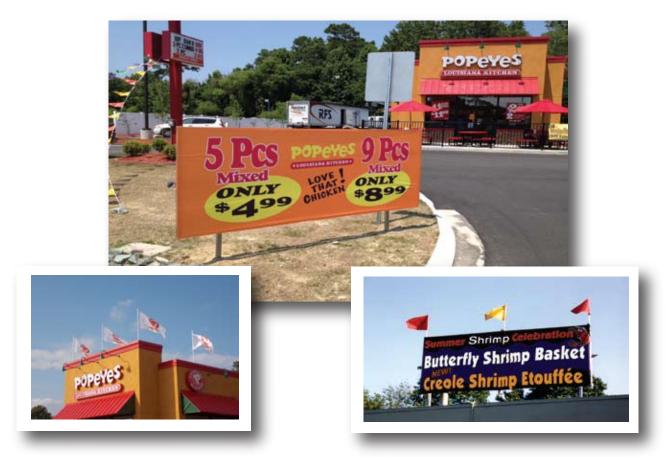

#### **TopLine Banner Frame**

There is no more effective way to display your exterior banners than above the roof. And there is no better way to do that than with Voxpop's TopLine Banner Frame for Popeye's. It creates big bold impact and pulls customers off the street.

\$346 .00 Optional accent flag kit - \$30

Displays your 4x10 banners above the roof

The sturdy steel base frame holds special 'arms" that grip your banner. Then, a mechanical tension screw winds the banner drum-tight. The result is a perfect display that looks like a professional billboard!

### Ground or Lawn Banner Display Frame

Our Ground Mount Banner Frame creates a mini-billboard located for the best possible drive-by exposure for your outdoor banners. The framework ensures 100% readable and effective displays, promotion after promotion!

Displays your 4x10 banners on any lawn or ground surface

Mechanical tensioning keeps banners taut the entire promotion Whether you want big impact with a 4x10 banner attracting traffic from the street, or need a merchandising boost in the drive-thru, a Ground Mount Frame is the answer!