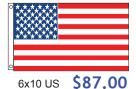

#### **BEST US FLAG PRICES!**

Voxpop has large logo, state and US flags for your outdoor poles. Our flags are sewn and printed to the highest standards for long life. And our prices are the lowest you'll find anywhere!

8x12 US \$146.00

All US flags are applique sewn stars and bars not screenprinted!

We have large US flags for large in-ground flag poles. Excellent quality and excellent prices. Call for quotes!

State Flags available in a variety of sizes. Call for prices. All states available.