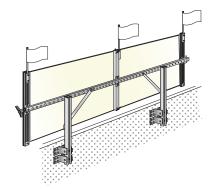

#### **TopLine Banner Frame**

There is no more effective way to display your exterior banners than above the roof. And there is no better way to do that than with Voxpop's TopLine Banner Frame for Popeye's. It creates big bold impact and pulls customers off the street.

\$346 .00 Optional accent flag kit - \$30

Displays your 4x10 banners above the roof

The sturdy steel base frame holds special 'arms" that grip your banner. Then, a mechanical tension screw winds the banner drum-tight. The result is a perfect display that looks like a professional billboard!

Mechanical tensioning keeps banners tight!

 $\checkmark$  Designed for lifetime use - a one time investment for years and years of functional performance

✓ Banner change-outs are simple, fast and done from the safety of the flat roof - no tools needed!

✓ Maintains drum-tight banners that are 100% readable the entire promotion

1-800-386-9767