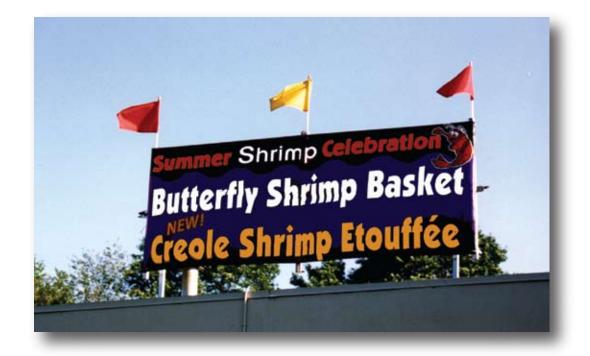

#### **TopLine Banner Frame**

There is no more effective way to display your exterior banners than above the roof. And there is no better way to do that than with Voxpop's TopLine Banner Frame for Popeye's. It creates big bold impact and pulls customers off the street.

\$346 .00 Optional accent flag kit - \$30

Displays your 4x10 banners above the roof

The sturdy steel base frame holds special 'arms" that grip your banner. Then, a mechanical tension screw winds the banner drum-tight. The result is a perfect display that looks like a professional billboard!

Mechanical tensioning keeps banners tight!

 $\checkmark$  Designed for lifetime use - a one time investment for years and years of functional performance

✓ Banner change-outs are simple, fast and done from the safety of the flat roof - no tools needed!

✓ Maintains drum-tight banners that are 100% readable the entire promotion

1-800-386-9767