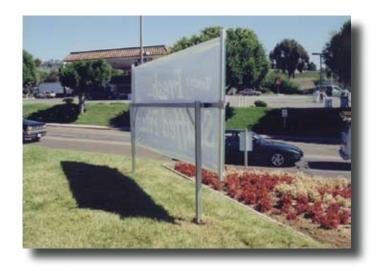

### **Ground Mount Frame**

### Ground or Lawn Banner Display Frame

Our Ground Mount Banner Frame creates a mini-billboard located for the best possible drive-by exposure for your outdoor banners. The framework ensures 100% readable and effective displays, promotion after promotion!

Displays your 4x10 banners on any lawn or ground surface

Mechanical tensioning keeps banners taut the entire promotion Whether you want big impact with a 4x10 banner attracting traffic from the street, or need a merchandising boost in the drive-thru, a Ground Mount Frame is the answer!

The heavy duty steel and aluminum frame forever replaces makeshift stands and poles, while turning your banners into professional looking, 100% readable signs.

- Designed for lifetime use extremely durable for years of performance
- Position facing the street or in the Drive Thru
- ✓ Easy banner change-outs and a crisp, sign-like professional appearance