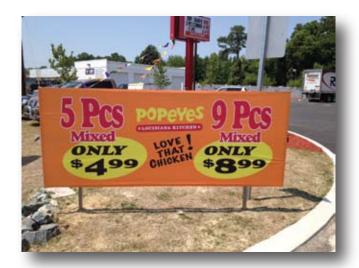

#### **TopLine Banner Frame**

There is no more effective way to display your exterior banners than above the roof. And there is no better way to do that than with Voxpop's TopLine Banner Frame for Popeye's. It creates big bold impact and pulls customers off the street.

\$346 .00 Optional accent flag kit - \$30

Displays your 4x10 banners above the roof

The sturdy steel base frame holds special 'arms" that grip your banner. Then, a mechanical tension screw winds the banner drum-tight. The result is a perfect display that looks like a professional billboard!

Mechanical tensioning keeps banners tight!

 $\checkmark$  Designed for lifetime use - a one time investment for years and years of functional performance

✓ Banner change-outs are simple, fast and done from the safety of the flat roof - no tools needed!

✓ Maintains drum-tight banners that are 100% readable the entire promotion

1-800-386-9767