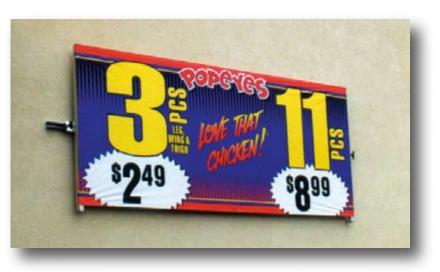

#### **Pole Mount Frame**

Pole Banner Display Frame

Single sided

Double sided

\$99.50 \$189.50 Single sided frame Double sided frame

All pole banners need hardware, and Voxpop's sets the industry standard. One affordable frame will provide years of perfectly tensioned, sign-like displays. Choose from a single or double-sided model to fit Popeyes's 4 ft wide pole banners.

Pulls your pole banners drum tight! The banner conceals the hardware.

Available single or double sided

Creates a professional, consistent image Simple to install and change media

All models include mounting hose clamps