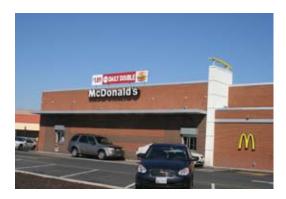

### Rooftop Banner Display Frame

There is no more effective way to display your exterior banners than above the roof.
And there is no better way to do that than with Voxpop's TopLine Banner Frame for McDonald's.

It creates big bold impact and pulls customers off the street.

Displays your 3x20 banners above the roof

Since we introduced our TopLine Frame to McDonald's family in 1990, thousands of restaurants have benefited from the visibility and effective merchandising the frame creates.

Exterior banners are your most effective tool for broad merchandising impact, noticeable from blocks away.

The McDonald's TopLine Frame maximizes this valuable tool.

\$479 ea

3x20 Model fits standard
McDonald's banners