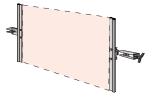

#### **TopLine Banner Frame**

### Rooftop Banner Display Frame

There is no more effective way to display your exterior banners than above the roof.
And there is no better way to do that than with Voxpop's TopLine Banner Frame for McDonald's.

It creates big bold impact and pulls customers off the street.

Displays your 3x20 banners above the roof

Since we introduced our TopLine Frame to McDonald's family in 1990, thousands of restaurants have benefited from the visibility and effective merchandising the frame creates.

Exterior banners are your most effective tool for broad merchandising impact, noticeable from blocks away.

The McDonald's TopLine Frame maximizes this valuable tool.

\$479 ea

3x20 Model fits standard
McDonald's banners

- ✓ Designed for lifetime use a one time investment for years and years of functional performance
- ✓ Banner change-outs are simple, fast and done from the safety of the flat roof no tools needed!
- ✓ Maintains drum-tight banners that are 100% readable the entire promotion