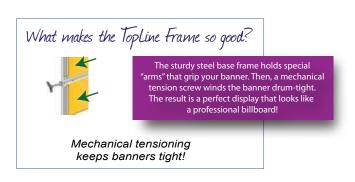

#### **TopLine Banner Frame**

### Rooftop Banner Display Frame

There is no more effective way to display your exterior banners than above the roof.
And there is no better way to do that than with Voxpop's TopLine Banner Frame for McDonald's.

- ✓ Designed for lifetime use a one time investment for years and years of functional performance
- ✓ Banner change-outs are simple, fast and done from the safety of the flat roof no tools needed!
- ✓ Maintains drum-tight banners that are 100% readable the entire promotion