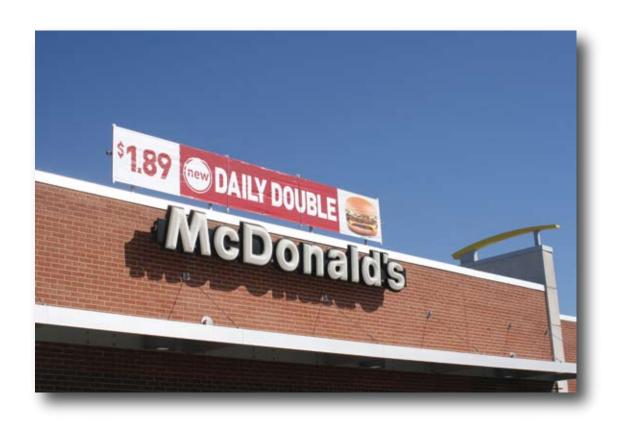

### Rooftop Banner Display Frame

There is no more effective way to display your exterior banners than above the roof.
And there is no better way to do that than with Voxpop's TopLine Banner Frame for McDonald's.

It creates big bold impact and pulls customers off the street.

Displays your 3x20 banners above the roof

Since we introduced our TopLine Frame to McDonald's family in 1990, thousands of restaurants have benefited from the visibility and effective merchandising the frame creates.

Exterior banners are your most effective tool for broad merchandising impact, noticeable from blocks away.

The McDonald's TopLine Frame maximizes this valuable tool.

\$479 ea

3x20 Model fits standard
McDonald's banners