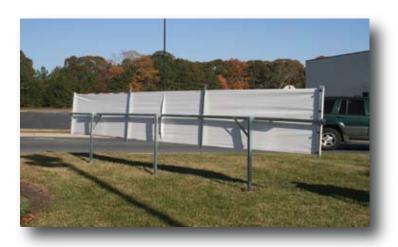

### Rooftop Banner Display Frame

There is no more effective way to display your exterior banners than above the roof.
And there is no better way to do that than with Voxpop's TopLine Banner Frame for McDonald's.

It creates big bold impact and pulls customers off the street.

Displays your 3x20 banners above the roof

Since we introduced our TopLine Frame to McDonald's family in 1990, thousands of restaurants have benefited from the visibility and effective merchandising the frame creates.

Exterior banners are your most effective tool for broad merchandising impact, noticeable from blocks away.

The McDonald's TopLine Frame maximizes this valuable tool.

\$479 ea

3x20 Model fits standard
McDonald's banners