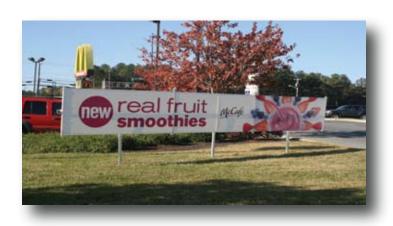

#### **Ground Mount Frame**

Ground or Lawn Banner Display Frame

Our Ground Mount Banner Frame creates a mini-billboard located for the best possible drive-by exposure for your outdoor banners. The framework ensures 100% readable and effective displays, promotion after promotion!

2 size frames available - for 3x20 exterior banners and 4x10 drive-thru banners

4x10 Model \$268 ea

Whether you want big impact with a 3x20 banner attracting traffic from the street, or need a merchandising boost in the drive-thru, a Ground Mount Frame is the answer!

The heavy duty steel and aluminum frame forever replaces makeshift stands and poles, while turning your banners into professional looking, 100% readable signs.

- ✓ Designed for lifetime use extremely durable for years of performance
- ✓ Position facing the street (3x20 model) or in the Drive Thru (4x10 model)
- ✓ Easy banner change-outs and a crisp, sign-like professional appearance