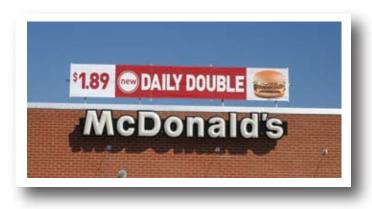

### Rooftop Banner Display Frame

There is no more effective way to display your exterior banners than above the roof.
And there is no better way to do that than with Voxpop's TopLine Banner Frame for McDonald's.

It creates big bold impact and pulls customers off the street.

Displays your 3x20 banners above the roof

Since we introduced our TopLine Frame to McDonald's family in 1990, thousands of restaurants have benefited from the visibility and effective merchandising the frame creates.

Exterior banners are your most effective tool for broad merchandising impact, noticeable from blocks away.

The McDonald's TopLine Frame maximizes this valuable tool.

\$479 ea

3x20 Model fits standard
McDonald's banners