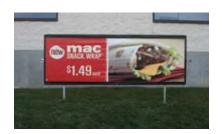

#### **Ground Mount Frame**

Ground or Lawn Banner Display Frame

Our Ground Mount Banner Frame creates a mini-billboard located for the best possible drive-by exposure for your outdoor banners. The framework ensures 100% readable and effective displays, promotion after promotion!

2 size frames available - for 3x20 exterior banners and 4x10 drive-thru banners

4x10 Model \$268 ea

Whether you want big impact with a 3x20 banner attracting traffic from the street, or need a merchandising boost in the drive-thru, a Ground Mount Frame is the answer!