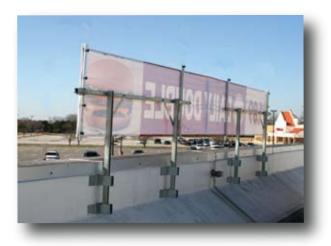

### Rooftop Banner Display Frame

There is no more effective way to display your exterior banners than above the roof.
And there is no better way to do that than with Voxpop's TopLine Banner Frame for McDonald's.

It creates big bold impact and pulls customers off the street.

Displays your 3x20 banners above the roof

Since we introduced our TopLine Frame to McDonald's family in 1990, thousands of restaurants have benefited from the visibility and effective merchandising the frame creates.

Exterior banners are your most effective tool for broad merchandising impact, noticeable from blocks away.

The McDonald's TopLine Frame maximizes this valuable tool.

\$479 ea

3x20 Model fits standard
McDonald's banners

- ✓ Designed for lifetime use a one time investment for years and years of functional performance
- ✓ Banner change-outs are simple, fast and done from the safety of the flat roof no tools needed!
- ✓ Maintains drum-tight banners that are 100% readable the entire promotion