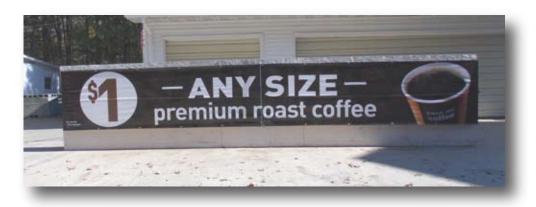

#### **Ground Mount Frame**

Ground or Lawn Banner Display Frame

Our Ground Mount Banner Frame creates a mini-billboard located for the best possible drive-by exposure for your outdoor banners. The framework ensures 100% readable and effective displays, promotion after promotion!

2 size frames available - for 3x20 exterior banners and 4x10 drive-thru banners

4x10 Model \$268 ea

Whether you want big impact with a 3x20 banner attracting traffic from the street, or need a merchandising boost in the drive-thru, a Ground Mount Frame is the answer!

The heavy duty steel and aluminum frame forever replaces makeshift stands and poles, while turning your banners into professional looking, 100% readable signs.

- ✓ Designed for lifetime use extremely durable for years of performance
- ✓ Position facing the street (3x20 model) or in the Drive Thru (4x10 model)
- ✓ Easy banner change-outs and a crisp, sign-like professional appearance