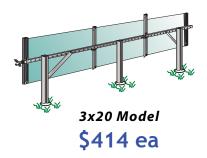

### Rooftop Banner Display Frame

There is no more effective way to display your exterior banners than above the roof.
And there is no better way to do that than with Voxpop's TopLine Banner Frame for McDonald's.

It creates big bold impact and pulls customers off the street.

Displays your 3x20 banners above the roof

Since we introduced our TopLine Frame to McDonald's family in 1990, thousands of restaurants have benefited from the visibility and effective merchandising the frame creates.

Exterior banners are your most effective tool for broad merchandising impact, noticeable from blocks away.

The McDonald's TopLine Frame maximizes this valuable tool.

\$479 ea

3x20 Model fits standard
McDonald's banners

- ✓ Designed for lifetime use a one time investment for years and years of functional performance
- ✓ Banner change-outs are simple, fast and done from the safety of the flat roof no tools needed!
- ✓ Maintains drum-tight banners that are 100% readable the entire promotion