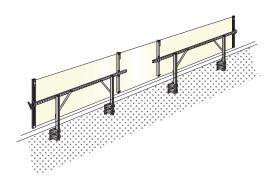

### Rooftop Banner Display Frame

There is no more effective way to display your exterior banners than above the roof.
And there is no better way to do that than with Voxpop's TopLine Banner Frame for McDonald's.

It creates big bold impact and pulls customers off the street.

Displays your 3x20 banners above the roof

Since we introduced our TopLine Frame to McDonald's family in 1990, thousands of restaurants have benefited from the visibility and effective merchandising the frame creates.

Exterior banners are your most effective tool for broad merchandising impact, noticeable from blocks away.

The McDonald's TopLine Frame maximizes this valuable tool.

\$479 ea

3x20 Model fits standard
McDonald's banners

- ✓ Designed for lifetime use a one time investment for years and years of functional performance
- ✓ Banner change-outs are simple, fast and done from the safety of the flat roof no tools needed!
- ✓ Maintains drum-tight banners that are 100% readable the entire promotion