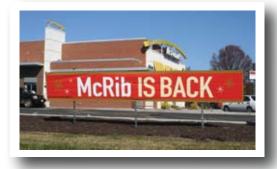

### Rooftop Banner Display Frame

There is no more effective way to display your exterior banners than above the roof.
And there is no better way to do that than with Voxpop's TopLine Banner Frame for McDonald's.

It creates big bold impact and pulls customers off the street.

Displays your 3x20 banners above the roof

Since we introduced our TopLine Frame to McDonald's family in 1990, thousands of restaurants have benefited from the visibility and effective merchandising the frame creates.

Exterior banners are your most effective tool for broad merchandising impact, noticeable from blocks away.

The McDonald's TopLine Frame maximizes this valuable tool.

\$479 ea

3x20 Model fits standard
McDonald's banners