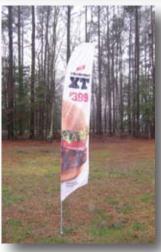

## Blade Flags

# Freestanding Attention-getters

- ✓ Superior attention-getting performance
- ✓ Flexible poles spin and bend with the wind
- ✓ Hardware adapts to fly any style flag
- ✓ Simple no-tools installation and flag changes

These incredibly versatile systems are a POP tour-de-force, highlighting your location AND your message right out of the box. Sold complete with state of the art digital or screened graphics.

Blade & Teardrop displays are custom-quoted based on hardware and flag options and quantity. Please consult a Voxpop sales representative for a quote for your program.