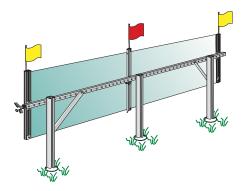

#### **TopLine Banner Frame**

Rooftop Banner Display Frame

There is no more effective way to display your exterior banners than above the roof.
And there is no better way to do that than with Voxpop's TopLine Banner Frame for Burger King.

It creates big bold impact and pulls customers off the street.

Model for BK 4x20 Banners Optional accent flags (4) add \$40.00

Displays your Burger King 4x12 banners above the roof for maximum visibility and effectiveness.

Since we introduced our TopLine Frame to Burger King in the 1990's, hundreds of restaurants have benefited from the visibility and effective merchandising the frame creates.

Exterior banners are your most effective tool for broad merchandising impact, noticeable from blocks away.

The Burger King TopLine Frame maximizes this valuable tool.

The sturdy steel base frame holds special "arms" that grip your banner. Then, a mechanical tension screw winds the banner drum-tight. The result is a perfect display that looks like a professional billboard!

Mechanical tensioning keeps banners tight!

- ✓ Designed for lifetime use a one time investment for years and years of functional performance
- ✓ Banner change-outs are simple, fast and done from the safety of the flat roof no tools needed!
- ✓ Maintains drum-tight banners that are 100% readable the entire promotion