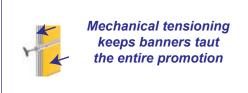

The Burger King TopLine Frame maximizes this valuable tool.

The sturdy steel base frame holds special "arms" that grip your banner. Then, a mechanical tension screw winds the banner drum-tight. The result is a perfect display that looks like a professional billboard!

Mechanical tensioning keeps banners tight!

- ✓ Designed for lifetime use a one time investment for years and years of functional performance
- ✓ Banner change-outs are simple, fast and done from the safety of the flat roof no tools needed!
- ✓ Maintains drum-tight banners that are 100% readable the entire promotion

#### **HangTight Frame**

Wall or Fascia Banner Display Frame

A sign? Nope! A banner tensioned drum tight.

Mechanical tensioning keeps banners taut the entire promotion

Voxpop's HangTight banner mounting frames create perfect, sign-like displays. Simple to install - just screw in some small tracks to the wall surface. Your display looks great and will withstand all but the most severe weather.

- ✓ Maintains drum-tight banners that are 100% readable the entire promotion. No droops, sags or fly-aways
- ✓ The hardware is 99% concealed by the banner. All your customers see is your message!
- ✓ Designed for lifetime use a one-time investment for years and years of functional performance