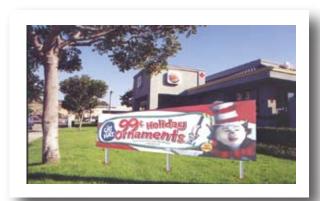

#### **TopLine Banner Frame**

Rooftop Banner Display Frame

There is no more effective way to display your exterior banners than above the roof.
And there is no better way to do that than with Voxpop's TopLine Banner Frame for Burger King.

It creates big bold impact and pulls customers off the street.

Model for BK 4x20 Banners Optional accent flags (4) add \$40.00

Displays your Burger King 4x12 banners above the roof for maximum visibility and effectiveness.

Since we introduced our TopLine Frame to Burger King in the 1990's, hundreds of restaurants have benefited from the visibility and effective merchandising the frame creates.

Exterior banners are your most effective tool for broad merchandising impact, noticeable from blocks away.

The Burger King TopLine Frame maximizes this valuable tool.

The sturdy steel base frame holds special "arms" that grip your banner. Then, a mechanical tension screw winds the banner drum-tight. The result is a perfect display that looks like a professional billboard!