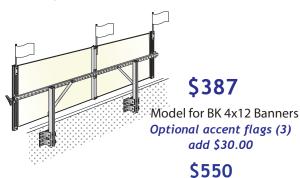

#### **TopLine Banner Frame**

Rooftop Banner Display Frame

There is no more effective way to display your exterior banners than above the roof.
And there is no better way to do that than with Voxpop's TopLine Banner Frame for Burger King.

It creates big bold impact and pulls customers off the street.

Model for BK 4x20 Banners Optional accent flags (4) add \$40.00

Displays your Burger King 4x12 banners above the roof for maximum visibility and effectiveness.