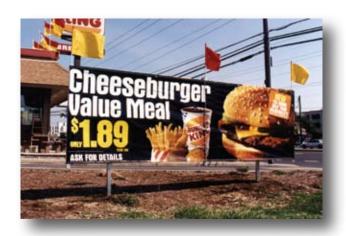

#### **TopLine Banner Frame**

Rooftop Banner Display Frame

There is no more effective way to display your exterior banners than above the roof.
And there is no better way to do that than with Voxpop's TopLine Banner Frame for Burger King.

It creates big bold impact and pulls customers off the street.

Model for BK 4x20 Banners Optional accent flags (4) add \$40.00

Displays your Burger King 4x12 banners above the roof for maximum visibility and effectiveness.

Since we introduced our TopLine Frame to Burger King in the 1990's, hundreds of restaurants have benefited from the visibility and effective merchandising the frame creates.

Exterior banners are your most effective tool for broad merchandising impact, noticeable from blocks away.

The Burger King TopLine Frame maximizes this valuable tool.

The sturdy steel base frame holds special "arms" that grip your banner. Then, a mechanical tension screw winds the banner drum-tight. The result is a perfect display that looks like a professional billboard!