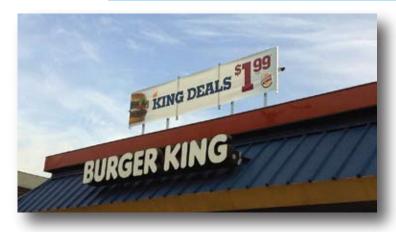

#### **TopLine Banner Frame**

Rooftop Banner Display Frame

There is no more effective way to display your exterior banners than above the roof.
And there is no better way to do that than with Voxpop's TopLine Banner Frame for Burger King.

It creates big bold impact and pulls customers off the street.

Model for BK 4x20 Banners Optional accent flags (4) add \$40.00

Displays your Burger King 4x12 banners above the roof for maximum visibility and effectiveness.

Since we introduced our TopLine Frame to Burger King in the 1990's, hundreds of restaurants have benefited from the visibility and effective merchandising the frame creates.

Exterior banners are your most effective tool for broad merchandising impact, noticeable from blocks away.

The Burger King TopLine Frame maximizes this valuable tool.

The sturdy steel base frame holds special "arms" that grip your banner. Then, a mechanical tension screw winds the banner drum-tight. The result is a perfect display that looks like a professional billboard!