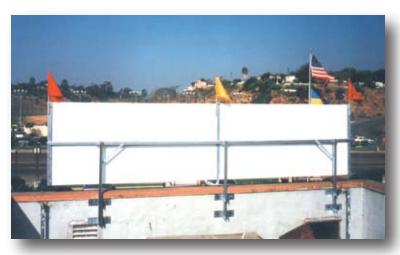

#### **TopLine Banner Frame**

Rooftop Banner Display Frame

There is no more effective way to display your exterior banners than above the roof.
And there is no better way to do that than with Voxpop's TopLine Banner Frame for Burger King.

It creates big bold impact and pulls customers off the street.

Model for BK 4x20 Banners Optional accent flags (4) add \$40.00

Displays your Burger King 4x12 banners above the roof for maximum visibility and effectiveness.