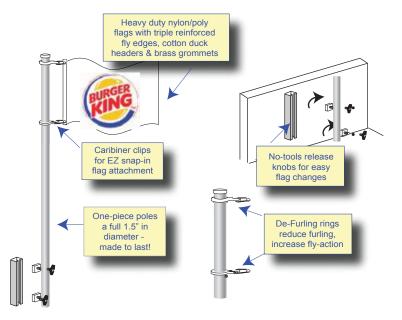

#### **Roof Flags & Poles**

#### Attention-getting Visibility

Pole & **Ground sleeve** \$37 ea

3x5 Logo \$37.00 ea

3x5 Colors \$27.00 ea

3x5 US \$26.95 ea

### For Outdoor Flagpoles

Voxpop has large logo, state and US flags for your outdoor poles. Our flags are sewn and printed to the highest standards for long life. And our prices are the lowest you'll find anywhere!

# Freestanding Attention-getters

- ✓ Superior attention-getting performance
- ✓ Flexible poles spin and bend with the wind
- ✓ Hardware adapts to fly any style flag
- ✓ Simple no-tools installation and flag changes