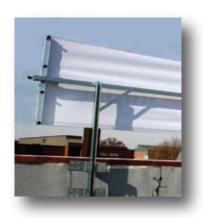

#### **TopLine Banner Frame**

Rooftop Banner Display Frame

There is no more effective way to display your exterior banners than above the roof.
And there is no better way to do that than with Voxpop's TopLine Banner Frame for Burger King.

It creates big bold impact and pulls customers off the street.

Model for BK 4x20 Banners Optional accent flags (4) add \$40.00

Displays your Burger King 4x12 banners above the roof for maximum visibility and effectiveness.

Since we introduced our TopLine Frame to Burger King in the 1990's, hundreds of restaurants have benefited from the visibility and effective merchandising the frame creates.

Exterior banners are your most effective tool for broad merchandising impact, noticeable from blocks away.

The Burger King TopLine Frame maximizes this valuable tool.

The sturdy steel base frame holds special "arms" that grip your banner. Then, a mechanical tension screw winds the banner drum-tight. The result is a perfect display that looks like a professional billboard!

Mechanical tensioning keeps banners tight!

- ✓ Designed for lifetime use a one time investment for years and years of functional performance
- ✓ Banner change-outs are simple, fast and done from the safety of the flat roof no tools needed!
- ✓ Maintains drum-tight banners that are 100% readable the entire promotion