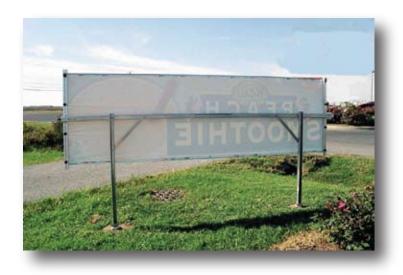

#### **Ground Mount Frame**

#### Ground or Drive Thru Banner Display Frame

Our Ground Mount Banner Frame creates a mini-billboard located for the best possible drive-by exposure for your outdoor banners. The framework ensures 100% readable and effective displays, promotion after promotion!

\$335
Optional accent flags (3)
add \$30.00

Whether you want big impact with a 4x12 banner attracting traffic from the street, or need a merchandising boost in the drive-thru, a Ground Mount Frame is the answer!

The heavy duty steel and aluminum frame forever replaces makeshift stands and poles, while turning your banners into professional looking, 100% readable signs.

Displays your 4x12 exterior banners on any lawn or ground surface

- ✓ Designed for lifetime use extremely durable for years of performance
- ✓ Position facing the street or in the Drive Thru for optimum exposure
- ✓ Easy banner change-outs and a crisp, sign-like professional appearance