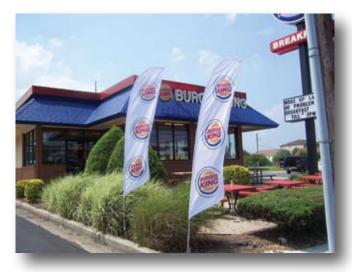

## Blade Flags

# Freestanding Attention-getters

- ✓ Superior attention-getting performance
- ✓ Flexible poles spin and bend with the wind
- ✓ Hardware adapts to fly any style flag
- ✓ Simple no-tools installation and flag changes

These incredibly versatile systems are a POP tour-de-force, highlighting your location AND your message right out of the box. Sold complete with state of the art digital or screened graphics.

Blade & Teardrop displays are custom-quoted based on hardware and flag options and quantity. Please consult a Voxpop sales representative for a quote for your program.