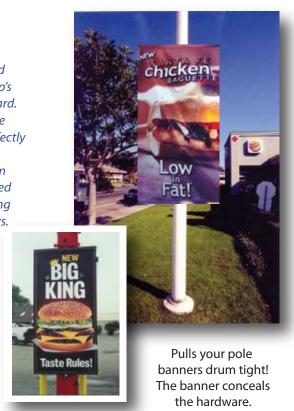

#### **Pole Mount Frame**

Pole Banner Display Frame

Double sided

\$89.50

\$158.00

Single sided frame

Double sided frame

All pole banners need hardware, and Voxpop's sets the industry standard. One affordable frame will provide years of perfectly tensioned, sign-like displays. Choose from a single or double-sided model to fit Burger King 3 ft wide pole banners.

- ✓ Creates a professional, consistent image
- Simple to install and change media
- ✓ All models include mounting hose clamps