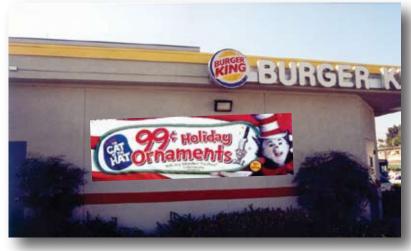

#### **TopLine Banner Frame**

Rooftop Banner Display Frame

There is no more effective way to display your exterior banners than above the roof.
And there is no better way to do that than with Voxpop's TopLine Banner Frame for Burger King.

It creates big bold impact and pulls customers off the street.

Model for BK 4x20 Banners Optional accent flags (4) add \$40.00

Displays your Burger King 4x12 banners above the roof for maximum visibility and effectiveness.

Since we introduced our TopLine Frame to Burger King in the 1990's, hundreds of restaurants have benefited from the visibility and effective merchandising the frame creates.

Exterior banners are your most effective tool for broad merchandising impact, noticeable from blocks away.

The Burger King TopLine Frame maximizes this valuable tool.

The sturdy steel base frame holds special "arms" that grip your banner. Then, a mechanical tension screw winds the banner drum-tight. The result is a perfect display that looks like a professional billboard!