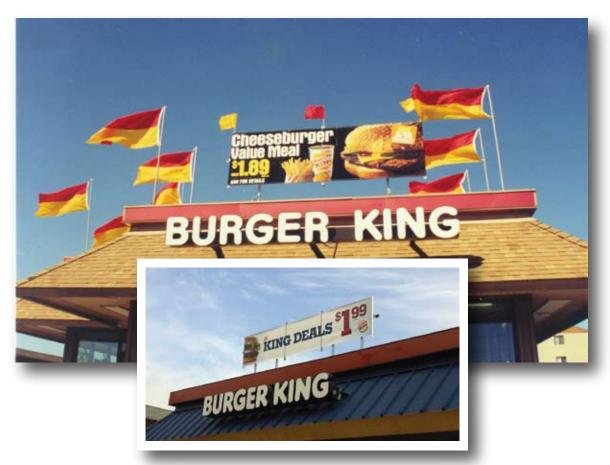

#### **TopLine Banner Frame**

Rooftop Banner Display Frame

There is no more effective way to display your exterior banners than above the roof.
And there is no better way to do that than with Voxpop's TopLine Banner Frame for Burger King.

It creates big bold impact and pulls customers off the street.

Model for BK 4x20 Banners Optional accent flags (4) add \$40.00

Displays your Burger King 4x12 banners above the roof for maximum visibility and effectiveness.

Since we introduced our TopLine Frame to Burger King in the 1990's, hundreds of restaurants have benefited from the visibility and effective merchandising the frame creates.

Exterior banners are your most effective tool for broad merchandising impact, noticeable from blocks away.

The Burger King TopLine Frame maximizes this valuable tool.

The sturdy steel base frame holds special "arms" that grip your banner. Then, a mechanical tension screw winds the banner drum-tight. The result is a perfect display that looks like a professional billboard!

Mechanical tensioning keeps banners tight!

- ✓ Designed for lifetime use a one time investment for years and years of functional performance
- ✓ Banner change-outs are simple, fast and done from the safety of the flat roof no tools needed!
- ✓ Maintains drum-tight banners that are 100% readable the entire promotion