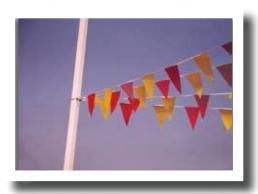

#### **Pennants & Fringes**

Festive Outdoor Strings

Pennant and fringe strings add a festive flair that undeniably attracts attention to your stores. Choose from economy strings for short-lived promos like openings or events, or long lasting cloth and metallic strings for months of performance.

Our most economical string 12x18 - \$13.95

Poly Pennant - 105 ft

Plasticloth Pennant - 105 ft Highest quality - lasts for months! 12x18 - \$49.50

Metallic Fringe - 100 ft 12x18 - \$48.00