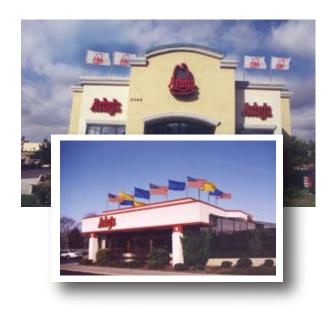

## Rooftop or Lawn Flag Displays

We're the country's leading source for merchandising flag displays for a reason. Our flags are the highest quality available, made from the most advanced fabrics and sewn to provide the longest usable life. Our roof and ground display poles are the best available, built for durability, superior fly-action and ease of use.

> Join the thousands of Arby's operators who use our flags and poles to enhance their stores' visibility.

US flags help beat restrictive sign codes!