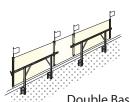

Single Base Frame Model for Arby's 3x10 Banners

\$544

Optional accent flags (57 add \$40.00

Double Base Frame Model for Arby's 4x16 Banners

- ✓ Designed for lifetime use a one time investment for years and years of functional performance
- ✓ Banner change-outs are simple, fast and done from the safety of the flat roof no tools needed!
- / Maintains drum-tight banners that are 100% readable the entire promotion