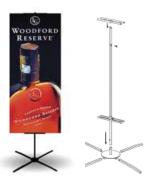

## Indoor Banner Stands

Our durable and economical indoor banner stands are made of heavy duty, powder coated steel and can display two banners back-to-back.

Available with a square heavy steel base or attractive star shaped base.

Double sided - holds 2 banners!

\$95.00 Square Base

\$146.00 Star Base

Telescopes up to 90" tall. Accommodates Arby's Indoor banners