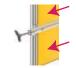

#### **HangTight Frame**

Wall or Fascia Banner Display Frame

3x10 Model \$106

4x16 Model \$158

Voxpop's HangTight banner mounting frames create perfect, sign-like displays. We have two models for Arby's; one to display your smaller 3x10 banners, and another to display your larger 4x16 banners. Both models are simple to install - just screw in some small tracks to the wall surface.

- Maintains drum-tight banners that are 100% readable the entire promotion. No droops, sags or fly-aways
- The hardware is 99% concealed by the banner. All your customers see is your message!
- Designed for lifetime use a one-time investment for years and years of functional performance