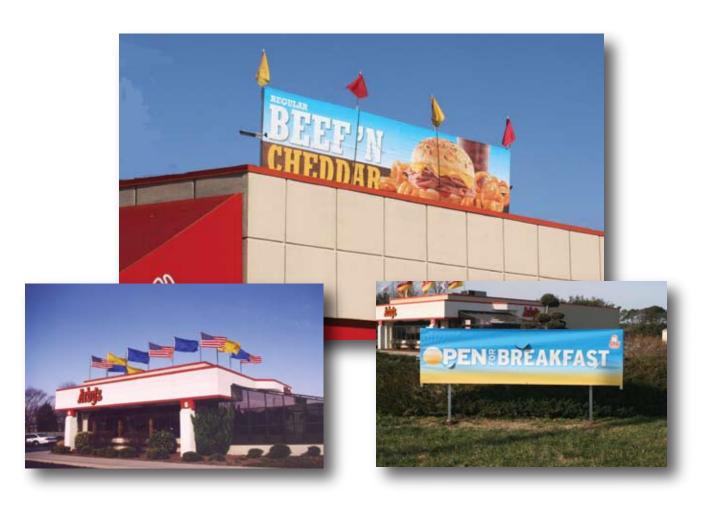

## Rooftop Banner Display Frame

There is no more effective way to display your exterior banners than above the roof.

And there is no better way to do that than with Voxpop's TopLine Banner Frame for Arby's.

It creates big bold impact and pulls customers off the street.

Mechanical tensioning keeps banners tight! Two sizes available for 3x10 or 4x16 banners

Since we introduced our TopLine Frame to Arby's in 1990, hundreds of restaurants have benefited from the visibility and effective merchandising the frame creates.

Exterior banners are your most effective tool for broad merchandising impact, noticeable from blocks away. The Arby's TopLine Frame maximizes this valuable tool.

\$345
Optional accent flags (3)
add \$30.00