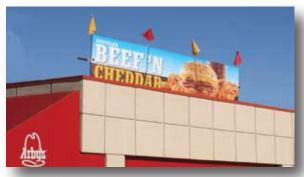

## Rooftop Banner Display Frame

There is no more effective way to display your exterior banners than above the roof.

And there is no better way to do that than with Voxpop's TopLine Banner Frame for Arby's.

It creates big bold impact and pulls customers off the street.

Mechanical tensioning keeps banners tight! Two sizes available for 3x10 or 4x16 banners

Since we introduced our TopLine Frame to Arby's in 1990, hundreds of restaurants have benefited from the visibility and effective merchandising the frame creates.

Single Base Frame Model for Arby's 3x10 Banners

\$544

Optional accent flags (57 add \$40.00

Double Base Frame Model for Arby's 4x16 Banners

- ✓ Designed for lifetime use a one time investment for years and years of functional performance
- ✓ Banner change-outs are simple, fast and done from the safety of the flat roof no tools needed!
- / Maintains drum-tight banners that are 100% readable the entire promotion

keeps banners tight!