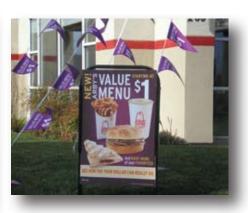

#### **Ground Mount Frame**

Ground or Lawn Banner Display Frame

Our Ground Mount Banner Frame creates a mini-billboard located for the best possible drive-by exposure for your outdoor banners. The framework ensures 100% readable and effective displays, promotion after promotion!

3x10 Model \$257

Optional accent flags (2) add \$20.00

2 size frames available - for Arby's 3x10 or 4x16 banners A mini billboard wherever you want it!