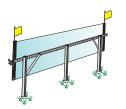

Single Base Frame Model for Arby's 3x10 Banners

\$544

Optional accent flags (57 add \$40.00

Double Base Frame Model for Arby's 4x16 Banners

- ✓ Designed for lifetime use a one time investment for years and years of functional performance
- ✓ Banner change-outs are simple, fast and done from the safety of the flat roof no tools needed!
- / Maintains drum-tight banners that are 100% readable the entire promotion