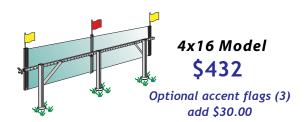

Single Base Frame Model for Arby's 3x10 Banners

\$544

Optional accent flags (57 add \$40.00

Double Base Frame Model for Arby's 4x16 Banners

- ✓ Designed for lifetime use a one time investment for years and years of functional performance
- ✓ Banner change-outs are simple, fast and done from the safety of the flat roof no tools needed!
- / Maintains drum-tight banners that are 100% readable the entire promotion