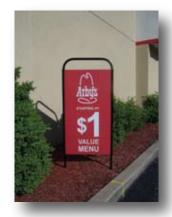

#### **Ground Mount Frame**

Ground or Lawn Banner Display Frame

Our Ground Mount Banner Frame creates a mini-billboard located for the best possible drive-by exposure for your outdoor banners. The framework ensures 100% readable and effective displays, promotion after promotion!

3x10 Model \$257

Optional accent flags (2) add \$20.00

2 size frames available - for Arby's 3x10 or 4x16 banners A mini billboard wherever you want it!