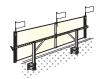

Single Base Frame Model for Arby's 3x10 Banners

\$544

Optional accent flags (57 add \$40.00

Double Base Frame Model for Arby's 4x16 Banners

- ✓ Designed for lifetime use a one time investment for years and years of functional performance
- ✓ Banner change-outs are simple, fast and done from the safety of the flat roof no tools needed!
- / Maintains drum-tight banners that are 100% readable the entire promotion