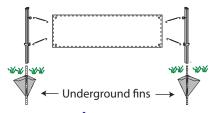

#### **Economy Ground Mount - The "EZ" Post Frame**

Ground or Lawn Banner Display Frame

The EZ Post Banner Stand is designed as an economical alternative to our flagship Ground Mount Frame.

Underground fins stabilize powder-coated poles fitted with adjustable bungees that keep your banners straight and readable. Easy to use and easy on the budget, this system is designed for the less-occasional merchandiser who wants professional appearance and results.

\$156

For 3x10 banners only