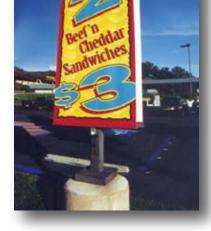

#### **Ground Mount Frame**

Ground or Lawn Banner Display Frame

Our Ground Mount Banner Frame creates a mini-billboard located for the best possible drive-by exposure for your outdoor banners. The framework ensures 100% readable and effective displays, promotion after promotion!

3x10 Model \$257

Optional accent flags (2) add \$20.00

2 size frames available - for Arby's 3x10 or 4x16 banners A mini billboard wherever you want it!