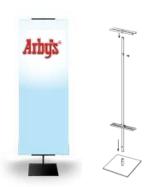

## Indoor Banner Stands

Our durable and economical indoor banner stands are made of heavy duty, powder coated steel and can display two banners back-to-back.

Available with a square heavy steel base or attractive star shaped base.

Double sided - holds 2 banners!

\$95.00 Square Base

\$146.00 Star Base

Telescopes up to 90" tall. Accommodates Arby's Indoor banners