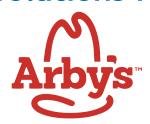

## Rooftop Banner Display Frame

There is no more effective way to display your exterior banners than above the roof.

And there is no better way to do that than with Voxpop's TopLine Banner Frame for Arby's.

It creates big bold impact and pulls customers off the street.

Mechanical tensioning keeps banners tight! Two sizes available for 3x10 or 4x16 banners

Since we introduced our TopLine Frame to Arby's in 1990, hundreds of restaurants have benefited from the visibility and effective merchandising the frame creates.

Exterior banners are your most effective tool for broad merchandising impact, noticeable from blocks away. The Arby's TopLine Frame maximizes this valuable tool.

\$345
Optional accent flags (3)
add \$30.00

Single Base Frame Model for Arby's 3x10 Banners

\$544

Optional accent flags (57 add \$40.00

Double Base Frame Model for Arby's 4x16 Banners

- ✓ Designed for lifetime use a one time investment for years and years of functional performance
- ✓ Banner change-outs are simple, fast and done from the safety of the flat roof no tools needed!
- / Maintains drum-tight banners that are 100% readable the entire promotion