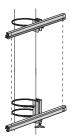

## **Pole Mount Frame**

Pole Banner Display Frame

Single sided

\$87.00

Double sided \$158.00

All pole banners need hardware, and Voxpop's sets the industry standard. One affordable frame will provide years of perfectly tensioned, sign-like displays. Choose from a single or double-sided model to fit Arby's 3ft

- Available single or double sided
- Creates a professional, consistent image
- Simple to install and change media
- All models include mounting hose clamps

Why is our pole banner hardware so special?

Small steel tracks hold special "arms" that grip the banner. Then a tension screw winds the banner drum-tight. The result looks like a rigid sign!