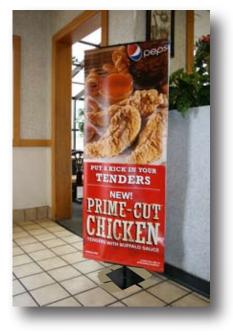

## Indoor Banner Stands

Our durable and economical indoor banner stands are made of heavy duty, powder coated steel and can display two banners back-to-back.

Available with a square heavy steel base or attractive star shaped base.

Double sided - holds 2 banners!

\$95.00 Square Base

\$146.00 Star Base

Telescopes up to 90" tall. Accommodates Arby's Indoor banners