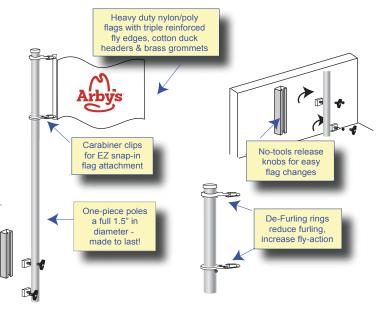

## Rooftop or Lawn Flag Displays

We're the country's leading source for merchandising flag displays for a reason. Our flags are the highest quality available, made from the most advanced fabrics and sewn to provide the longest usable life. Our roof and ground display poles are the best available, built for durability, superior fly-action and ease of use.

> Join the thousands of Arby's operators who use our flags and poles to enhance their stores' visibility.

US flags help beat restrictive sign codes!