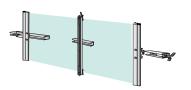

## Rooftop Banner Display Frame

There is no more effective way to display your exterior banners than above the roof.

And there is no better way to do that than with Voxpop's TopLine Banner Frame for Arby's.

It creates big bold impact and pulls customers off the street.

Mechanical tensioning keeps banners tight! Two sizes available for 3x10 or 4x16 banners

Since we introduced our TopLine Frame to Arby's in 1990, hundreds of restaurants have benefited from the visibility and effective merchandising the frame creates.

Single Base Frame Model for Arby's 3x10 Banners

\$544

Optional accent flags (57 add \$40.00

Double Base Frame Model for Arby's 4x16 Banners

- ✓ Designed for lifetime use a one time investment for years and years of functional performance
- ✓ Banner change-outs are simple, fast and done from the safety of the flat roof no tools needed!
- / Maintains drum-tight banners that are 100% readable the entire promotion