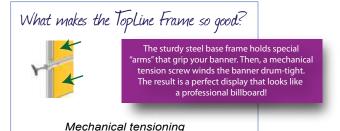

- Available single or double sided
- Creates a professional, consistent image
- Simple to install and change media
- All models include mounting hose clamps

Why is our pole banner hardware so special?

Small steel tracks hold special "arms" that grip the banner. Then a tension screw winds the banner drum-tight. The result looks like a rigid sign!