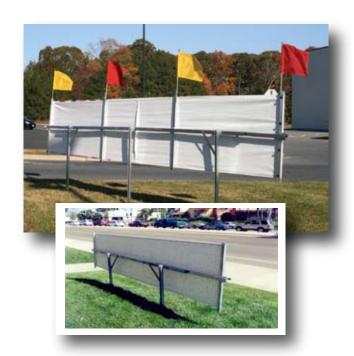

#### **Ground Mount Frame**

Ground or Lawn Banner Display Frame

Our Ground Mount Banner Frame creates a mini-billboard located for the best possible drive-by exposure for your outdoor banners. The framework ensures 100% readable and effective displays, promotion after promotion!

3x10 Model \$257

Optional accent flags (2) add \$20.00

2 size frames available - for Arby's 3x10 or 4x16 banners A mini billboard wherever you want it!