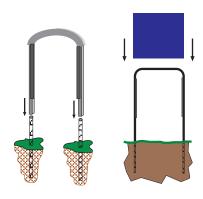

## U-Frame Coroplast Stands

U-Frames are a permanent solution for temporary lawn signs!

#### Call for prices!

If you currently use wire stands, you can stop buying them every promotion and you can increase the effectiveness of your signage in one fell swoop! U-frames are custom sized to fit your P.O.P. and custom colored to enhance your locations!

- ✓ Attractive lawn display replaces wire frames forever!
- ✓ Creates a professional, consistent image

- ✓ Simple to install, POP just slides in
- ✓ Pays for itself the last hardware you'll need

## Indoor Banner Stands

Our durable and economical indoor banner stands are made of heavy duty, powder coated steel and can display two banners back-to-back.

Available with a square heavy steel base or attractive star shaped base.

Double sided - holds 2 banners!

\$95.00 Square Base

\$146.00 Star Base

Telescopes up to 90" tall. Accommodates Arby's Indoor banners