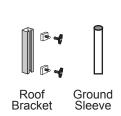

clude mounting hose clamps

Why is our pole banner hardware so special?



Small steel tracks hold special "arms" that grip the banner. Then a tension screw winds the banner drum-tight. The result looks like a rigid sign!



## **Flags and Flagpoles**

## Rooftop or Lawn Flag Displays

We're the country's leading source for merchandising flag displays for a reason. Our flags are the highest quality available, made from the most advanced fabrics and sewn to provide the longest usable life. Our roof and ground display poles are the best available, built for durability, superior fly-action and ease of use.

> Join the thousands of Arby's operators who use our flags and poles to enhance their stores' visibility.









US flags help beat restrictive sign codes!

#### **POLES & BRACKETS**









3x5 Logo \$37.00 ea









3x5 US \$26.95 ea



## **Pennant & Fringe Strings**

Festive Outdoor Strings

Pennant and fringe strings add a festive flair that undeniably attracts attention to your stores. Choose from economy strings for short-lived promos like openings or events, or long lasting cloth and metallic strings for months of performance.







Plasticloth Pennant - 105 ft Highest quality - lasts for months! 12x18 - \$49.50



Metallic Fringe - 100 ft 12x18 - \$48.00



A wide variety of colors and styles available. Call for all your options!

## **Large Flags**

For Outdoor Flagpoles

Voxpop has large state and US flags for your outdoor poles. Our flags are sewn and printed to the highest standards for long life. And our prices are the lowest you'll find anywhere!