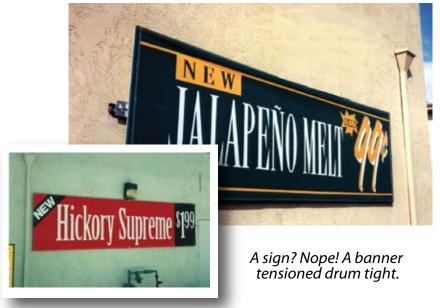

It creates big bold impact and pulls customers off the street.

Mechanical tensioning keeps banners tight! Two sizes available for 3x10 or 4x16 banners

Since we introduced our TopLine Frame to Arby's in 1990, hundreds of restaurants have benefited from the visibility and effective merchandising the frame creates.

Exterior banners are your most effective tool for broad merchandising impact, noticeable from blocks away. The Arby's TopLine Frame maximizes this valuable tool.

\$345
Optional accent flags (3)
add \$30.00

Single Base Frame Model for Arby's 3x10 Banners

\$544

Optional accent flags (57 add \$40.00

Double Base Frame Model for Arby's 4x16 Banners

- ✓ Designed for lifetime use a one time investment for years and years of functional performance
- ✓ Banner change-outs are simple, fast and done from the safety of the flat roof no tools needed!
- / Maintains drum-tight banners that are 100% readable the entire promotion