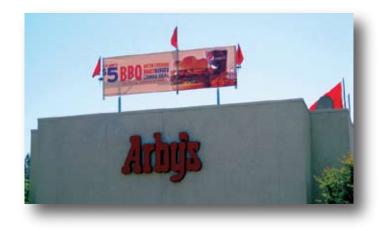

## Rooftop Banner Display Frame

There is no more effective way to display your exterior banners than above the roof.

And there is no better way to do that than with Voxpop's TopLine Banner Frame for Arby's.

It creates big bold impact and pulls customers off the street.

Mechanical tensioning keeps banners tight! Two sizes available for 3x10 or 4x16 banners

Since we introduced our TopLine Frame to Arby's in 1990, hundreds of restaurants have benefited from the visibility and effective merchandising the frame creates.

Exterior banners are your most effective tool for broad merchandising impact, noticeable from blocks away. The Arby's TopLine Frame maximizes this valuable tool.

\$345
Optional accent flags (3)
add \$30.00