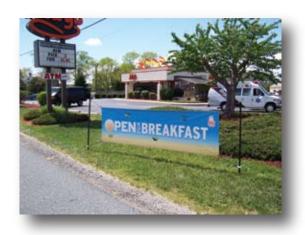

#### **Ground Mount Frame**

Ground or Lawn Banner Display Frame

Our Ground Mount Banner Frame creates a mini-billboard located for the best possible drive-by exposure for your outdoor banners. The framework ensures 100% readable and effective displays, promotion after promotion!

3x10 Model \$257

Optional accent flags (2) add \$20.00

2 size frames available - for Arby's 3x10 or 4x16 banners A mini billboard wherever you want it!