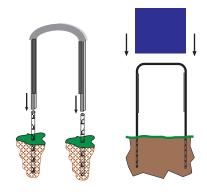

## U-Frame Coroplast Stands

U-Frames are a permanent solution for temporary lawnsigns!

If you currently use wire stands, you can stop buying them every promotion and you can increase the effectiveness of your signage in one fell swoop! U-frames are custom sized to fit your P.O.P. and custom colored to enhance your locations!

- ✓ Attractive lawn display replaces wire frames forever!
- ✓ Creates a professional, consistent image

- Simple to install, POP just slides in
- ✓ Pays for itself the last hardware you'll need