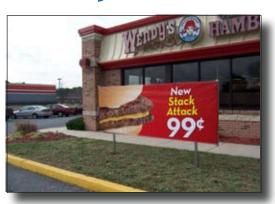

### **Ground Mount Frame**

### Ground or Lawn Banner Display Frame

Our Ground Mount Banner Frame creates a mini-billboard located for the best possible - drive-by exposure for your outdoor banners. The framework ensures 100% readable and effective displays, promotion after promotion!

Whether you want big impact with a banner attracting traffic from the street, or need a merchandising boost in the drive-thru, a Ground Mount Frame is the answer!

The heavy duty steel and aluminum frame forever replaces makeshift stands and poles, while turning your banners into professional looking, 100% readable signs.