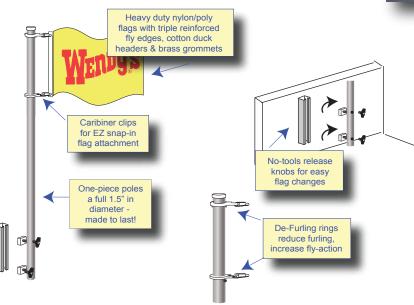

## **Flags and Flagpoles**

## Rooftop or Lawn Flag Displays

We're the country's leading source for merchandising flag displays for a reason. Our flags are the highest quality available, made from the most advanced fabrics and sewn to provide the longest usable life. Our roof and ground display poles are the best available, built for durability, superior fly-action and ease of use.

Ground flags create a dramatic lawn display

#### **POLE & BRACKET PRICES**

Choose from 7 ft or 8 ft pole Same low price

\$65 ea Short parapet roof bracket

\$37 ea Pole & **Ground sleeve** 

Short Parapet Roof Bracket

#### **FLAG PRICES**

3x5 Logo

\$36.00 ea

**Large US** & State flags for your outdoor main poles!

3x5 Solid or Striped \$24.00 ea

\$26.95 ea

\$54.00 ea

6x10 US \$87.00 ea