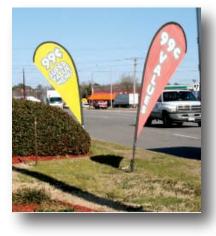

# Blade & Teardrop Flag Kits

- ✓ Superior attention-getting performance
- √ Flexible poles spin and bend with the wind
- Hardware adapts to fly any style flag
- Simple no-tools installation and flag changes

#### **Mounting Base Options**

These incredibly versatile systems are a POP tour-de-force, highlighting your location AND your message right out of the box. Sold complete with state of the art digital or screened graphics.

Blade & Teardrop displays are custom-quoted based on hardware and flag options and quantity.

Please consult a Voxpop sales representative for a quote for your program.