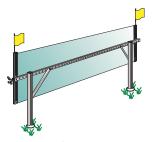

### **Ground Mount Frame**

### Ground or Lawn Banner Display Frame

Our Ground Mount Banner Frame creates a mini-billboard located for the best possible - drive-by exposure for your outdoor banners. The framework ensures 100% readable and effective displays, promotion after promotion!

\$273

Fits Wendy's 4x10 banners
Optional
accent flags (2)
add \$20.00

Install on any lawn or ground surface to perfectly display your 4x10 banners

Mechanical tensioning keeps banners taut the entire promotion

Whether you want big impact with a banner attracting traffic from the street, or need a merchandising boost in the drive-thru, a Ground Mount Frame is the answer!

The heavy duty steel and aluminum frame forever replaces makeshift stands and poles, while turning your banners into professional looking, 100% readable signs.