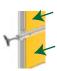

## **HangTight Frame**

Wall or Fascia Banner Display Frame

A sign? Nope! A banner tensioned drum tight - and the hardware is 99% concealed!

Voxpop's HangTight banner mounting frames create perfect, sign-like displays. To install, just screw several small tracks into the building - that's it!
Fasteners available for brick, wood, masonry or drivet walls.

- ✓ Maintains drum-tight banners that are 100% readable the entire promotion. No droops, sags or fly-aways
- √ The hardware is 99% concealed by the banner. All your customers see is your message!
- ✓ Designed for lifetime use a one-time investment for years and years of functional performance