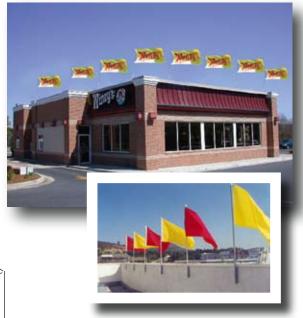

## **Flags and Flagpoles**

## Rooftop or Lawn Flag Displays

We're the country's leading source for merchandising flag displays for a reason. Our flags are the highest quality available, made from the most advanced fabrics and sewn to provide the longest usable life. Our roof and ground display poles are the best available, built for durability, superior fly-action and ease of use.

Ground flags create a dramatic lawn display