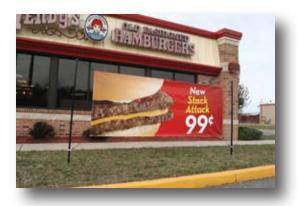

### **Ground Mount Frame**

### Ground or Lawn Banner Display Frame

Our Ground Mount Banner Frame creates a mini-billboard located for the best possible - drive-by exposure for your outdoor banners. The framework ensures 100% readable and effective displays, promotion after promotion!

\$273

Fits Wendy's 4x10 banners
Optional
accent flags (2)
add \$20.00

Install on any lawn or ground surface to perfectly display your 4x10 banners

Mechanical tensioning keeps banners taut the entire promotion

Whether you want big impact with a banner attracting traffic from the street, or need a merchandising boost in the drive-thru, a Ground Mount Frame is the answer!

The heavy duty steel and aluminum frame forever replaces makeshift stands and poles, while turning your banners into professional looking, 100% readable signs.