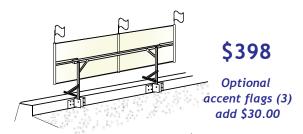

\$354

**Optional** accent flags (3) add \$30.00

Standard model fits Wendy's 4x10 banners

Short parapet model fits Wendy's 4x10 banners - see box below

The sturdy steel base frame holds special arms" that grip your banner. Then, a mechanical tension screw winds the banner drum-tight. The result is a perfect display that looks like a professional billboard!

Displays your 4x10 banners above the roof

- Designed for lifetime use a one time investment for years and years of functional performance
- Banner change-outs are simple, fast and done from the safety of the flat roof no tools needed!
- Maintains drum-tight banners that are 100% readable the entire promotion