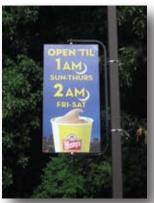

## **TopLine Banner Frame**

## Rooftop Banner Display Frame

There is no more effective way to display your exterior banners than above the roof. And there is no better way to do that than with Voxpop's TopLine Banner Frame for Wendy's. It creates big bold impact & pulls customers in from the street.

\$354

**Optional** accent flags (3) add \$30.00

Standard model fits Wendy's 4x10 banners

Short parapet model fits Wendy's 4x10 banners - see box below

The sturdy steel base frame holds special arms" that grip your banner. Then, a mechanical tension screw winds the banner drum-tight. The result is a perfect display that looks like a professional billboard!

Displays your 4x10 banners above the roof

- Designed for lifetime use a one time investment for years and years of functional performance
- Banner change-outs are simple, fast and done from the safety of the flat roof no tools needed!
- Maintains drum-tight banners that are 100% readable the entire promotion

## Choose the right TopLine frame for your building

Some Wendy's locations - especially older construction - do not have a tall enough "parapet" wall for our standard TopLine Frame. The required height is 16". Your location may need the "short parapet" model shown on the right.