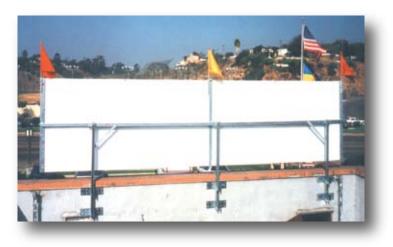

## **TopLine Banner Frame**

## Rooftop Banner Display Frame

There is no more effective way to display your exterior banners than above the roof. And there is no better way to do that than with Voxpop's TopLine Banner Frame for Wendy's. It creates big bold impact & pulls customers in from the street.

\$354

**Optional** accent flags (3) add \$30.00

Standard model fits Wendy's 4x10 banners

Short parapet model fits Wendy's 4x10 banners - see box below

The sturdy steel base frame holds special arms" that grip your banner. Then, a mechanical tension screw winds the banner drum-tight. The result is a perfect display that looks like a professional billboard!

Displays your 4x10 banners above the roof

- Designed for lifetime use a one time investment for years and years of functional performance
- Banner change-outs are simple, fast and done from the safety of the flat roof no tools needed!
- Maintains drum-tight banners that are 100% readable the entire promotion