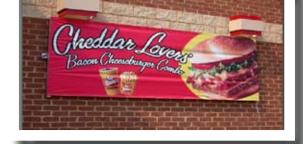

## **HangTight Frame**

Wall or Fascia Banner Display Frame

A sign? Nope! A banner tensioned drum tight - and the hardware is 99% concealed!

Voxpop's HangTight banner mounting frames create perfect, sign-like displays. To install, just screw several small tracks into the building - that's it!
Fasteners available for brick, wood, masonry or drivet walls.

- ✓ Maintains drum-tight banners that are 100% readable the entire promotion. No droops, sags or fly-aways
- √ The hardware is 99% concealed by the banner. All your customers see is your message!
- ✓ Designed for lifetime use a one-time investment for years and years of functional performance