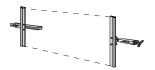

## Choose the right TopLine frame for your building

Some Wendy's locations - especially older construction - do not have a tall enough "parapet" wall for our standard TopLine Frame. The required height is 16". Your location may need the "short parapet" model shown on the right.