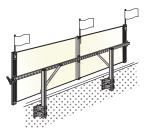

## Rooftop Banner Display Frame

There is no more effective way to display your exterior banners than above the roof. And there is no better way to do that than with Voxpop's TopLine Banner Frame for Wendy's. It creates big bold impact & pulls customers in from the street.

\$354

**Optional** accent flags (3) add \$30.00

Standard model fits Wendy's 4x10 banners

Short parapet model fits Wendy's 4x10 banners - see box below

The sturdy steel base frame holds special arms" that grip your banner. Then, a mechanical tension screw winds the banner drum-tight. The result is a perfect display that looks like a professional billboard!

## Choose the right TopLine frame for your building

Some Wendy's locations - especially older construction - do not have a tall enough "parapet" wall for our standard TopLine Frame. The required height is 16". Your location may need the "short parapet" model shown on the right.