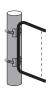

### **Ground Mount Frame**

### Ground or Lawn Banner Display Frame

Our Ground Mount Banner Frame creates a mini-billboard located for the best possible - drive-by exposure for your outdoor banners. The framework ensures 100% readable and effective displays, promotion after promotion!

\$273

Fits Wendy's 4x10 banners
Optional
accent flags (2)
add \$20.00

Install on any lawn or ground surface to perfectly display your 4x10 banners

Mechanical tensioning keeps banners taut the entire promotion

Whether you want big impact with a banner attracting traffic from the street, or need a merchandising boost in the drive-thru, a Ground Mount Frame is the answer!

The heavy duty steel and aluminum frame forever replaces makeshift stands and poles, while turning your banners into professional looking, 100% readable signs.