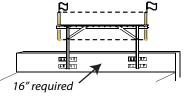

## Choose the right TopLine frame for your building

Some Wendy's locations - especially older construction - do not have a tall enough "parapet" wall for our standard TopLine Frame. The required height is 16". Your location may need the "short parapet" model shown on the right.