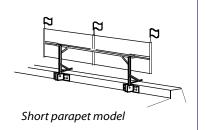

\$354

**Optional** accent flags (3) add \$30.00

Standard model fits Wendy's 4x10 banners

Short parapet model fits Wendy's 4x10 banners - see box below

The sturdy steel base frame holds special arms" that grip your banner. Then, a mechanical tension screw winds the banner drum-tight. The result is a perfect display that looks like a professional billboard!

## Choose the right TopLine frame for your building

Some Wendy's locations - especially older construction - do not have a tall enough "parapet" wall for our standard TopLine Frame. The required height is 16". Your location may need the "short parapet" model shown on the right.