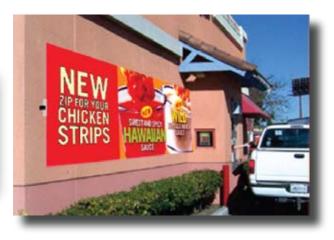

### Ground or Lawn Banner Display Frame

Our Ground Mount Banner Frame creates a mini-billboard located for the best possible - drive-by exposure for your outdoor banners. The framework ensures 100% readable and effective displays, promotion after promotion!

Whether you want big impact with a banner attracting traffic from the street, or need a merchandising boost in the drive-thru, a Ground Mount Frame is the answer!

The heavy duty steel and aluminum frame forever replaces makeshift stands and poles, while turning your banners into professional looking, 100% readable signs.