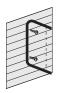

## **HangTight Frame**

Wall or Fascia Banner Display Frame

A sign? Nope! A banner tensioned drum tight - and the hardware is 99% concealed!

Voxpop's HangTight banner mounting frames create perfect, sign-like displays. To install, just screw several small tracks into the building - that's it!
Fasteners available for brick, wood, masonry or drivet walls.

- ✓ Maintains drum-tight banners that are 100% readable the entire promotion. No droops, sags or fly-aways
- √ The hardware is 99% concealed by the banner. All your customers see is your message!
- ✓ Designed for lifetime use a one-time investment for years and years of functional performance