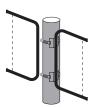

## **TopLine Banner Frame**

## Rooftop Banner Display Frame

There is no more effective way to display your exterior banners than above the roof. And there is no better way to do that than with Voxpop's TopLine Banner Frame for Wendy's. It creates big bold impact & pulls customers in from the street.

\$354

**Optional** accent flags (3) add \$30.00

Standard model fits Wendy's 4x10 banners

Short parapet model fits Wendy's 4x10 banners - see box below

The sturdy steel base frame holds special arms" that grip your banner. Then, a mechanical tension screw winds the banner drum-tight. The result is a perfect display that looks like a professional billboard!

Displays your 4x10 banners above the roof

- Designed for lifetime use a one time investment for years and years of functional performance
- Banner change-outs are simple, fast and done from the safety of the flat roof no tools needed!
- Maintains drum-tight banners that are 100% readable the entire promotion

## Choose the right TopLine frame for your building

Some Wendy's locations - especially older construction - do not have a tall enough "parapet" wall for our standard TopLine Frame. The required height is 16". Your location may need the "short parapet" model shown on the right.