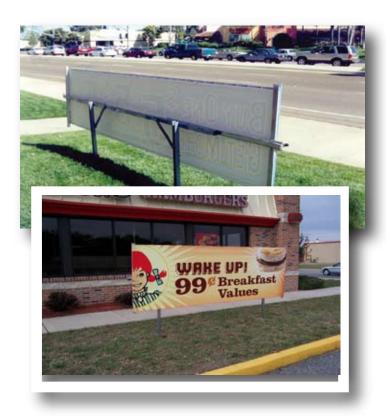

## **TopLine Banner Frame**

## Rooftop Banner Display Frame

There is no more effective way to display your exterior banners than above the roof. And there is no better way to do that than with Voxpop's TopLine Banner Frame for Wendy's. It creates big bold impact & pulls customers in from the street.

\$354

**Optional** accent flags (3) add \$30.00

Standard model fits Wendy's 4x10 banners

Short parapet model fits Wendy's 4x10 banners - see box below

The sturdy steel base frame holds special arms" that grip your banner. Then, a mechanical tension screw winds the banner drum-tight. The result is a perfect display that looks like a professional billboard!

Displays your 4x10 banners above the roof

- Designed for lifetime use a one time investment for years and years of functional performance
- Banner change-outs are simple, fast and done from the safety of the flat roof no tools needed!
- Maintains drum-tight banners that are 100% readable the entire promotion

## Choose the right TopLine frame for your building

Some Wendy's locations - especially older construction - do not have a tall enough "parapet" wall for our standard TopLine Frame. The required height is 16". Your location may need the "short parapet" model shown on the right.