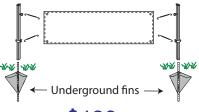

## **Economy Ground Mount - The "EZ" Post Frame**

Ground or Lawn Banner Display Frame

The EZ Post Banner Stand is designed as an economical alternative to our flagship Ground Mount Frame.

Underground fins stabilize powder-coated poles fitted with adjustable bungees that keep your banners straight and readable. Easy to use and easy on the budget, this system is designed for the less-occasional merchandiser who wants professional appearance and results.

\$129