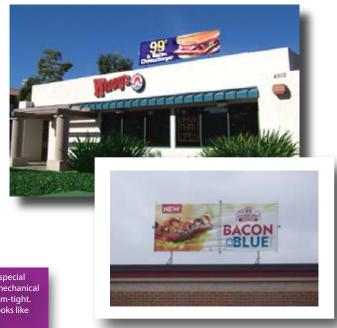

## **HangTight Frame**

Wall or Fascia Banner Display Frame

A sign? Nope! A banner tensioned drum tight - and the hardware is 99% concealed!

Voxpop's HangTight banner mounting frames create perfect, sign-like displays. To install, just screw several small tracks into the building - that's it!
Fasteners available for brick, wood, masonry or drivet walls.

- ✓ Maintains drum-tight banners that are 100% readable the entire promotion. No droops, sags or fly-aways
- √ The hardware is 99% concealed by the banner. All your customers see is your message!
- ✓ Designed for lifetime use a one-time investment for years and years of functional performance