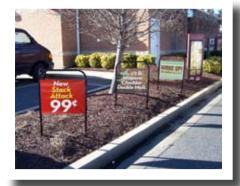

## U-Frame Coroplast Stands

U-Frames are a permanent solution for temporary lawnsigns!

If you currently use wire stands, you can stop buying them every promotion and you can increase the effectiveness of your signage in one fell swoop! U-frames are custom sized to fit your P.O.P. and custom colored to enhance your locations!

- ✓ Attractive lawn display replaces wire frames forever!
- ✓ Creates a professional, consistent image

- Simple to install, POP just slides in
- ✓ Pays for itself the last hardware you'll need