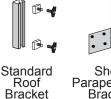

\$354

**Optional** accent flags (3) add \$30.00

Standard model fits Wendy's 4x10 banners

Short parapet model fits Wendy's 4x10 banners - see box below

The sturdy steel base frame holds special arms" that grip your banner. Then, a mechanical tension screw winds the banner drum-tight. The result is a perfect display that looks like a professional billboard!

## Choose the right TopLine frame for your building

Some Wendy's locations - especially older construction - do not have a tall enough "parapet" wall for our standard TopLine Frame. The required height is 16". Your location may need the "short parapet" model shown on the right.