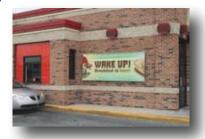

## Rooftop Banner Display Frame

There is no more effective way to display your exterior banners than above the roof. And there is no better way to do that than with Voxpop's TopLine Banner Frame for Wendy's. It creates big bold impact & pulls customers in from the street.

## Choose the right TopLine frame for your building

Some Wendy's locations - especially older construction - do not have a tall enough "parapet" wall for our standard TopLine Frame. The required height is 16". Your location may need the "short parapet" model shown on the right.