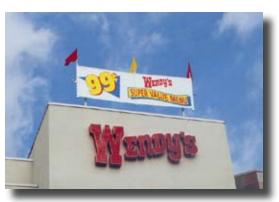

## **TopLine Banner Frame**

## Rooftop Banner Display Frame

There is no more effective way to display your exterior banners than above the roof. And there is no better way to do that than with Voxpop's TopLine Banner Frame for Wendy's. It creates big bold impact & pulls customers in from the street.

## Choose the right TopLine frame for your building

Some Wendy's locations - especially older construction - do not have a tall enough "parapet" wall for our standard TopLine Frame. The required height is 16". Your location may need the "short parapet" model shown on the right.