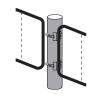

## Choose the right TopLine frame for your building

Some Wendy's locations - especially older construction - do not have a tall enough "parapet" wall for our standard TopLine Frame. The required height is 16". Your location may need the "short parapet" model shown on the right.