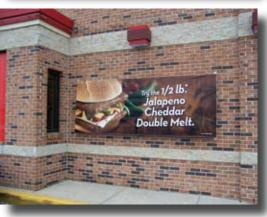

## Rooftop Banner Display Frame

There is no more effective way to display your exterior banners than above the roof. And there is no better way to do that than with Voxpop's TopLine Banner Frame for Wendy's. It creates big bold impact & pulls customers in from the street.

\$354

**Optional** accent flags (3) add \$30.00

Standard model fits Wendy's 4x10 banners

Short parapet model fits Wendy's 4x10 banners - see box below

The sturdy steel base frame holds special arms" that grip your banner. Then, a mechanical tension screw winds the banner drum-tight. The result is a perfect display that looks like a professional billboard!

## Choose the right TopLine frame for your building

Some Wendy's locations - especially older construction - do not have a tall enough "parapet" wall for our standard TopLine Frame. The required height is 16". Your location may need the "short parapet" model shown on the right.