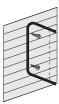

## Choose the right TopLine frame for your building

Some Wendy's locations - especially older construction - do not have a tall enough "parapet" wall for our standard TopLine Frame. The required height is 16". Your location may need the "short parapet" model shown on the right.