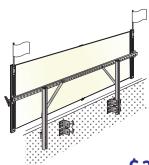

## **TopLine Banner Frame**

Rooftop Banner Display Frame

\$308

Optional accent flags (2) - add \$20

3x8 Model Fits Subway banners

Mechanical tensioning keeps banners tight!

There is no more effective way to display your exterior banners than above the roof. And there is no better way to do that than with Voxpop's TopLine Banner Frame for Subway. It creates big bold impact and pulls customers off the street.

- Designed for lifetime use a one time investment for years and years of functional performance
- Banner change-outs are simple, fast and done from the safety of the flat roof no tools needed!
- Maintains drum-tight banners that are 100% readable the entire promotion