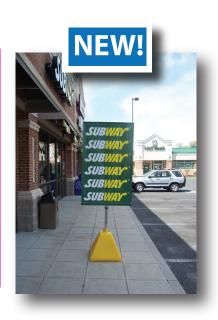

## **Ground Mount Frame**

Ground or Lawn Banner Display Frame

\$254

Optional accent flags (2) - add \$20

3x8 Model Fits Subway banners

Mechanical tensioning keeps banners taut the entire promotion

NY REGULAR

Create a dramatic lawn display with

your Subway banners and this frame

- Designed for lifetime use extremely durable for years of performance
- Position on any lawn or grass surface for optimum visibility and results
- Easy banner change-outs and a crisp, sign-like professional appearance