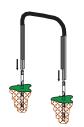

#### **U-Frames**

# New Lawn Display Frame

Our new U-Frame provides an appealing alternative to wire lawn frames. The study steel frame slides over two heavy ground rods, and the P.O.P. just sides into channels. Simple, professional and effective!

Steel Frame Assembly for 32" x 24" inserts

\$59.00

POP just slides into slots that's it!

Left arrow

Right arrow

\$33.00

- Call for Pricing and Availability
- Attractive display replaces wire frames forever!
- ✓ Creates a professional, consistent image
- ✓ Simple to install, and the POP just slides in