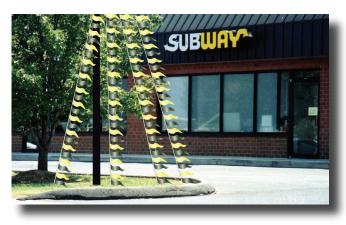

# **Flags and Flagpoles**

Rooftop or Lawn Flag Displays

We're the country's leading source for merchandising flag displays for a reason. Our flags are the highest quality available, made from the most advanced fabrics and sewn to provide the longest usable life. Our roof and ground display poles are the best you can buy, built for durability, superior fly-action and ease of use.

Join the many Subway operators who use our flags and poles to enhance their stores' visibility!

Ground flags create a dramatic lawn display