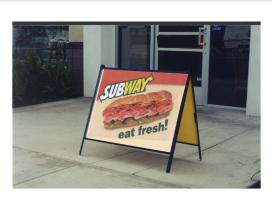

## **Ground Mount Frame**

Ground or Lawn Banner Display Frame

\$254

Optional accent flags (2) - add \$20

3x8 Model Fits Subway banners

Mechanical tensioning keeps banners taut the entire promotion

NY REGULAR

Create a dramatic lawn display with

your Subway banners and this frame

- Designed for lifetime use extremely durable for years of performance
- Position on any lawn or grass surface for optimum visibility and results
- Easy banner change-outs and a crisp, sign-like professional appearance