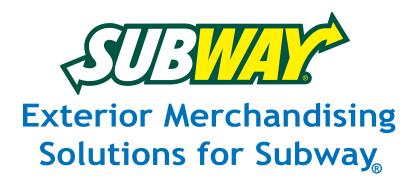

## **TopLine Banner Frame**

Rooftop Banner Display Frame

\$308

Optional accent flags (2) - add \$20

3x8 Model Fits Subway banners

Mechanical tensioning keeps banners tight!

There is no more effective way to display your exterior banners than above the roof. And there is no better way to do that than with Voxpop's TopLine Banner Frame for Subway. It creates big bold impact and pulls customers off the street.

- Designed for lifetime use a one time investment for years and years of functional performance
- Banner change-outs are simple, fast and done from the safety of the flat roof no tools needed!
- Maintains drum-tight banners that are 100% readable the entire promotion