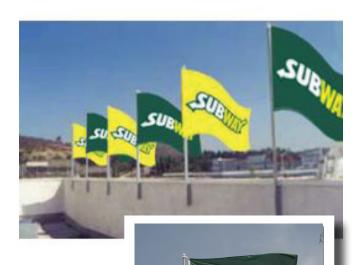

# **Flags and Flagpoles**

Rooftop or Lawn Flag Displays

We're the country's leading source for merchandising flag displays for a reason. Our flags are the highest quality available, made from the most advanced fabrics and sewn to provide the longest usable life. Our roof and ground display poles are the best you can buy, built for durability, superior fly-action and ease of use.

Join the many Subway operators who use our flags and poles to enhance their stores' visibility!

Ground flags create a dramatic lawn display