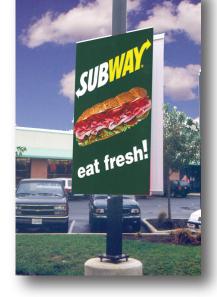

## **Ground Mount Frame**

Ground or Lawn Banner Display Frame

\$254

Optional accent flags (2) - add \$20

3x8 Model Fits Subway banners

Mechanical tensioning keeps banners taut the entire promotion

NY REGULAR

Create a dramatic lawn display with

your Subway banners and this frame

- Designed for lifetime use extremely durable for years of performance
- Position on any lawn or grass surface for optimum visibility and results
- Easy banner change-outs and a crisp, sign-like professional appearance