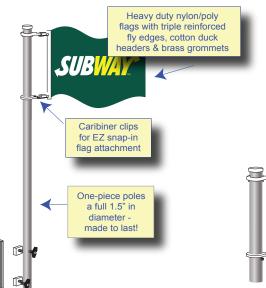

# **Flags and Flagpoles**

Rooftop or Lawn Flag Displays

We're the country's leading source for merchandising flag displays for a reason. Our flags are the highest quality available, made from the most advanced fabrics and sewn to provide the longest usable life. Our roof and ground display poles are the best you can buy, built for durability, superior fly-action and ease of use.

#### **POLE & BRACKET PRICES**

Choose from 7 ft or 8 ft pole Same low price

Ground

Sleeve

Roof

**Bracket** 

Pole & \$37 ea
Ground sleeve

US flags help beat restrictive sign codes!

#### **NEW 2019 FLAG PRICES - LOWEST IN THE INDUSTRY!**

3x5 Logo

\$27.95 ea

\$24.00 ea

\$26.95 ea