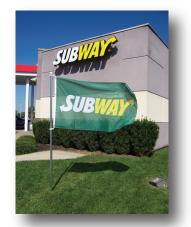

# **Flags and Flagpoles**

Rooftop or Lawn Flag Displays

We're the country's leading source for merchandising flag displays for a reason. Our flags are the highest quality available, made from the most advanced fabrics and sewn to provide the longest usable life. Our roof and ground display poles are the best you can buy, built for durability, superior fly-action and ease of use.

Join the many Subway operators who use our flags and poles to enhance their stores' visibility!

Ground flags create a dramatic lawn display

#### **NEW 2019 FLAG PRICES - LOWEST IN THE INDUSTRY!**

3x5 Logo

\$27.95 ea

\$24.00 ea

\$26.95 ea