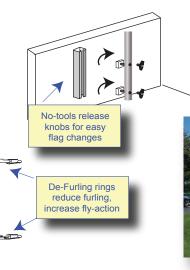

# **Flags and Flagpoles**

Rooftop or Lawn Flag Displays

We're the country's leading source for merchandising flag displays for a reason. Our flags are the highest quality available, made from the most advanced fabrics and sewn to provide the longest usable life. Our roof and ground display poles are the best you can buy, built for durability, superior fly-action and ease of use.

#### **POLE & BRACKET PRICES**

Choose from 7 ft or 8 ft pole Same low price

Ground

Sleeve

Roof

**Bracket** 

Pole & \$37 ea
Ground sleeve

US flags help beat restrictive sign codes!