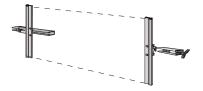

### **Pole Mount Frame**

Pole Banner Display Frame

All pole banners need hardware, and Voxpop's is the world's best system.
Our banner frame tensions your pole banner into a drum-tight sign. The sturdy frame is a one-time purchase for years and years of superior merchandising performance. Models fit Subway 3x5 pole banners.

Tensions pole banners mechanically!

\$88.00

\$148.00

Single sided frame Double sided frame

- Available single or double sided
- ✓ Creates a professional, consistent image
- ✓ Simple to install and change media
- ✓ All models include mounting clamps