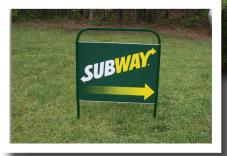

# New Lawn Display Frame

Our new U-Frame provides an appealing alternative to wire lawn frames. The study steel frame slides over two heavy ground rods, and the P.O.P. just sides into channels. Simple, professional and effective!

Steel Frame Assembly for 32" x 24" inserts

\$59.00

POP just slides into slots that's it!

Left arrow

Right arrow

\$33.00

- Call for Pricing and Availability
- Attractive display replaces wire frames forever!
- ✓ Creates a professional, consistent image
- ✓ Simple to install, and the POP just slides in