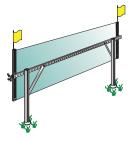

## **Ground Mount Frame**

Ground or Lawn Banner Display Frame

\$254

Optional accent flags (2) - add \$20

3x8 Model Fits Subway banners

Mechanical tensioning keeps banners taut the entire promotion

NY REGULAR

Create a dramatic lawn display with

your Subway banners and this frame

- Designed for lifetime use extremely durable for years of performance
- Position on any lawn or grass surface for optimum visibility and results
- Easy banner change-outs and a crisp, sign-like professional appearance