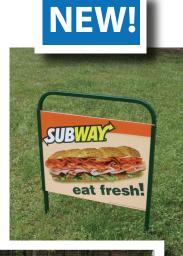

## **Ground Mount Frame**

Ground or Lawn Banner Display Frame

\$254

Optional accent flags (2) - add \$20

3x8 Model Fits Subway banners

Mechanical tensioning keeps banners taut the entire promotion

NY REGULAR

Create a dramatic lawn display with

your Subway banners and this frame

- Designed for lifetime use extremely durable for years of performance
- Position on any lawn or grass surface for optimum visibility and results
- Easy banner change-outs and a crisp, sign-like professional appearance