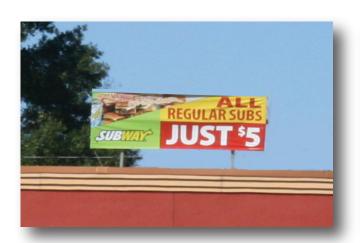

# **Flags and Flagpoles**

Rooftop or Lawn Flag Displays

We're the country's leading source for merchandising flag displays for a reason. Our flags are the highest quality available, made from the most advanced fabrics and sewn to provide the longest usable life. Our roof and ground display poles are the best you can buy, built for durability, superior fly-action and ease of use.

Join the many Subway operators who use our flags and poles to enhance their stores' visibility!

Ground flags create a dramatic lawn display