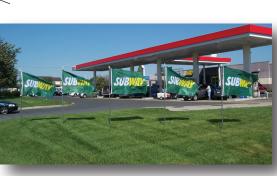

## **TopLine Banner Frame**

Rooftop Banner Display Frame

\$308

Optional accent flags (2) - add \$20

3x8 Model Fits Subway banners

Mechanical tensioning keeps banners tight!

There is no more effective way to display your exterior banners than above the roof. And there is no better way to do that than with Voxpop's TopLine Banner Frame for Subway. It creates big bold impact and pulls customers off the street.

- Designed for lifetime use a one time investment for years and years of functional performance
- Banner change-outs are simple, fast and done from the safety of the flat roof no tools needed!
- Maintains drum-tight banners that are 100% readable the entire promotion