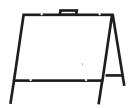

#### **A Frames**

Portable Lawn Signs with Inserts

Steel Angle A-frame for 32" x 24" inserts

\$74.00

Our heavy duty steel
A-frames set up in seconds
and go wherever you want.
Perfect as a directional display
to guide traffic to your store.
Choose from 3 inserts.

Left arrow

Right arrow

Eat Fresh

Call for pricing and availability

- ✓ Versatile, portable display. Super sturdy.
- Choose from 3 inserts: Directional arrows or Eat Fresh
- ✓ Designed for lifetime use a one-time purchase