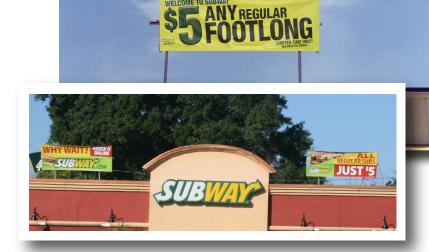

## **TopLine Banner Frame**

Rooftop Banner Display Frame

\$308

Optional accent flags (2) - add \$20

3x8 Model Fits Subway banners

Mechanical tensioning keeps banners tight!

There is no more effective way to display your exterior banners than above the roof. And there is no better way to do that than with Voxpop's TopLine Banner Frame for Subway. It creates big bold impact and pulls customers off the street.

- Designed for lifetime use a one time investment for years and years of functional performance
- Banner change-outs are simple, fast and done from the safety of the flat roof no tools needed!
- Maintains drum-tight banners that are 100% readable the entire promotion