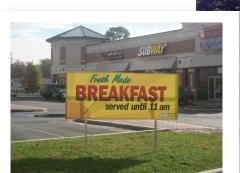

## **Ground Mount Frame**

Ground or Lawn Banner Display Frame

\$254

Optional accent flags (2) - add \$20

3x8 Model Fits Subway banners

Mechanical tensioning keeps banners taut the entire promotion

NY REGULAR

Create a dramatic lawn display with

your Subway banners and this frame

- Designed for lifetime use extremely durable for years of performance
- Position on any lawn or grass surface for optimum visibility and results
- Easy banner change-outs and a crisp, sign-like professional appearance