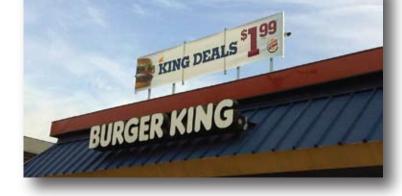

#### **TopLine Banner Frame**

Rooftop Banner Display Frame

There is no more effective way to display your exterior banners than above the roof.
And there is no better way to do that than with Voxpop's TopLine Banner Frame for Burger King.

It creates big bold impact and pulls customers off the street.

Model for BK 4x20 Banners Optional accent flags (4) add \$40.00

Displays your Burger King 4x12 banners above the roof for maximum visibility and effectiveness.

Since we introduced our TopLine Frame to Burger King in the 1990's, hundreds of restaurants have benefited from the visibility and effective merchandising the frame creates.

Exterior banners are your most effective tool for broad merchandising impact, noticeable from blocks away.

The Burger King TopLine Frame maximizes this valuable tool.

What makes the Topline Frame so good?

The sturdy steel base frame holds special "arms" that grip your banner. Then, a mechanical tension screw winds the banner drum-tight. The result is a perfect display that looks like a professional billboard!

Mechanical tensioning keeps banners tight!

- ✓ Designed for lifetime use a one time investment for years and years of functional performance
- ✓ Banner change-outs are simple, fast and done from the safety of the flat roof no tools needed!
- ✓ Maintains drum-tight banners that are 100% readable the entire promotion