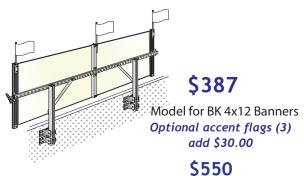

It creates big bold impact and pulls customers off the street.

Model for BK 4x20 Banners Optional accent flags (4) add \$40.00

Displays your Burger King 4x12 banners above the roof for maximum visibility and effectiveness.