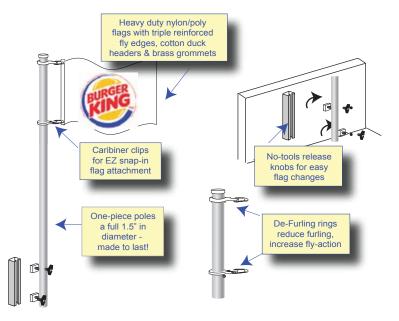

## **Roof Flags & Poles**

#### Attention-getting Visibility

Pole & **Ground sleeve** \$37 ea

3x5 Colors \$27.00 ea

3x5 US \$26.95 ea

# Freestanding Attention-getters

- ✓ Superior attention-getting performance
- ✓ Flexible poles spin and bend with the wind
- ✓ Hardware adapts to fly any style flag
- ✓ Simple no-tools installation and flag changes

These incredibly versatile systems are a POP tour-de-force, highlighting your location AND your message right out of the box.
Sold complete with state of the art digital or screened graphics.

Blade & Teardrop displays are custom-quoted based on hardware and flag options and quantity.