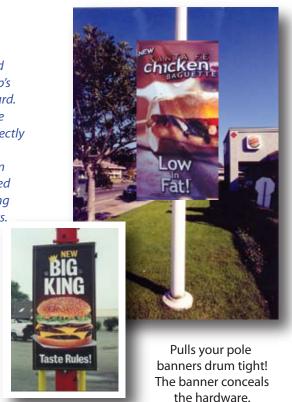

#### **Pole Mount Frame**

Pole Banner Display Frame

Double sided

\$89.50

\$158.00

Single sided frame

Double sided frame

All pole banners need hardware, and Voxpop's sets the industry standard. One affordable frame will provide years of perfectly tensioned, sign-like displays. Choose from a single or double-sided model to fit Burger King 3 ft wide pole banners.

- ✓ Creates a professional, consistent image
- ✓ Simple to install and change media
- All models include mounting hose clamps