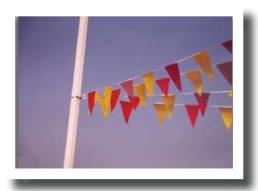

#### **Pennants & Fringes**

Festive Outdoor Strings

Pennant and fringe strings add a festive flair that undeniably attracts attention to your stores. Choose from economy strings for short-lived promos like openings or events, or long lasting cloth and metallic strings for months of performance.

Poly Pennant - 105 ft Our most economical string

12x18 - \$13.95

Plasticloth Pennant - 105 ft Highest quality - lasts for months! 12x18 - \$49.50

Metallic Fringe - 100 ft 12x18 - \$48.00