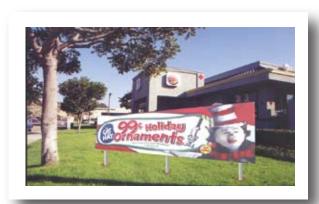

#### **TopLine Banner Frame**

Rooftop Banner Display Frame

There is no more effective way to display your exterior banners than above the roof.
And there is no better way to do that than with Voxpop's TopLine Banner Frame for Burger King.

It creates big bold impact and pulls customers off the street.

Model for BK 4x20 Banners Optional accent flags (4) add \$40.00

Displays your Burger King 4x12 banners above the roof for maximum visibility and effectiveness.

Since we introduced our TopLine Frame to Burger King in the 1990's, hundreds of restaurants have benefited from the visibility and effective merchandising the frame creates.

Exterior banners are your most effective tool for broad merchandising impact, noticeable from blocks away.

The Burger King TopLine Frame maximizes this valuable tool.

What makes the Topline Frame so good?

The sturdy steel base frame holds special "arms" that grip your banner. Then, a mechanical tension screw winds the banner drum-tight. The result is a perfect display that looks like a professional billboard!