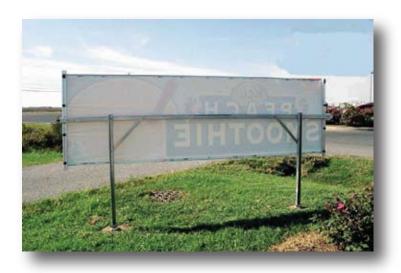

#### **Ground Mount Frame**

#### Ground or Drive Thru Banner Display Frame

Our Ground Mount Banner Frame creates a mini-billboard located for the best possible drive-by exposure for your outdoor banners. The framework ensures 100% readable and effective displays, promotion after promotion!

\$335
Optional accent flags (3)
add \$30.00

Whether you want big impact with a 4x12 banner attracting traffic from the street, or need a merchandising boost in the drive-thru, a Ground Mount Frame is the answer!

The heavy duty steel and aluminum frame forever replaces makeshift stands and poles, while turning your banners into professional looking, 100% readable signs.

Displays your 4x12 exterior banners on any lawn or ground surface

- ✓ Designed for lifetime use extremely durable for years of performance
- ✓ Position facing the street or in the Drive Thru for optimum exposure
- ✓ Easy banner change-outs and a crisp, sign-like professional appearance