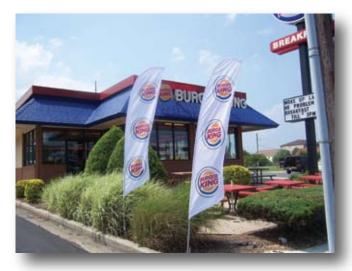

# Blade Flags

# Freestanding Attention-getters

- ✓ Superior attention-getting performance
- ✓ Flexible poles spin and bend with the wind
- ✓ Hardware adapts to fly any style flag
- ✓ Simple no-tools installation and flag changes

These incredibly versatile systems are a POP tour-de-force, highlighting your location AND your message right out of the box.
Sold complete with state of the art digital or screened graphics.

Blade & Teardrop displays are custom-quoted based on hardware and flag options and quantity.