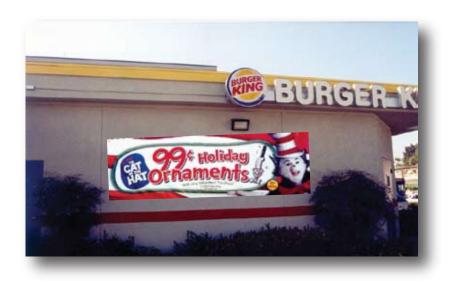

#### **HangTight Frame**

Wall or Fascia Banner Display Frame

Mechanical tensioning keeps banners taut the entire promotion

A sign? Nope! A banner tensioned drum tight.

Voxpop's HangTight banner mounting frames create perfect, sign-like displays. Simple to install - just screw in some small tracks to the wall surface. Your display looks great and will withstand all but the most severe weather.

- ✓ Maintains drum-tight banners that are 100% readable the entire promotion. No droops, sags or fly-aways
- ✓ The hardware is 99% concealed by the banner. All your customers see is your message!
- ✓ Designed for lifetime use a one-time investment for years and years of functional performance