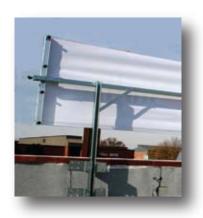

#### **TopLine Banner Frame**

Rooftop Banner Display Frame

There is no more effective way to display your exterior banners than above the roof.
And there is no better way to do that than with Voxpop's TopLine Banner Frame for Burger King.

It creates big bold impact and pulls customers off the street.

Model for BK 4x20 Banners Optional accent flags (4) add \$40.00

Displays your Burger King 4x12 banners above the roof for maximum visibility and effectiveness.

Since we introduced our TopLine Frame to Burger King in the 1990's, hundreds of restaurants have benefited from the visibility and effective merchandising the frame creates.

Exterior banners are your most effective tool for broad merchandising impact, noticeable from blocks away.

The Burger King TopLine Frame maximizes this valuable tool.

What makes the Topline Frame so good?

The sturdy steel base frame holds special "arms" that grip your banner. Then, a mechanical tension screw winds the banner drum-tight. The result is a perfect display that looks like a professional billboard!

Mechanical tensioning keeps banners tight!

- ✓ Designed for lifetime use a one time investment for years and years of functional performance
- ✓ Banner change-outs are simple, fast and done from the safety of the flat roof no tools needed!
- ✓ Maintains drum-tight banners that are 100% readable the entire promotion