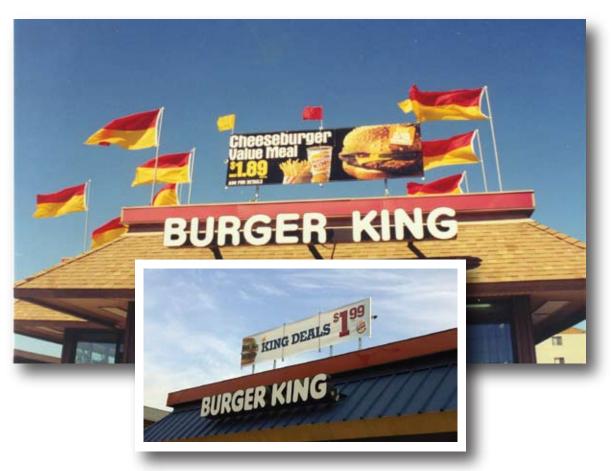

#### **TopLine Banner Frame**

Rooftop Banner Display Frame

There is no more effective way to display your exterior banners than above the roof.
And there is no better way to do that than with Voxpop's TopLine Banner Frame for Burger King.

It creates big bold impact and pulls customers off the street.

Model for BK 4x20 Banners Optional accent flags (4) add \$40.00

Displays your Burger King 4x12 banners above the roof for maximum visibility and effectiveness.

Since we introduced our TopLine Frame to Burger King in the 1990's, hundreds of restaurants have benefited from the visibility and effective merchandising the frame creates.

Exterior banners are your most effective tool for broad merchandising impact, noticeable from blocks away.

The Burger King TopLine Frame maximizes this valuable tool.

What makes the Topline Frame so good?

The sturdy steel base frame holds special "arms" that grip your banner. Then, a mechanical tension screw winds the banner drum-tight. The result is a perfect display that looks like a professional billboard!