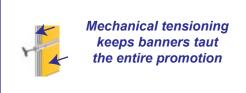

#### **HangTight Frame**

Wall or Fascia Banner Display Frame

Mechanical tensioning keeps banners taut the entire promotion

A sign? Nope! A banner tensioned drum tight.

Voxpop's HangTight banner mounting frames create perfect, sign-like displays. Simple to install - just screw in some small tracks to the wall surface. Your display looks great and will withstand all but the most severe weather.

- ✓ Maintains drum-tight banners that are 100% readable the entire promotion. No droops, sags or fly-aways
- ✓ The hardware is 99% concealed by the banner. All your customers see is your message!
- ✓ Designed for lifetime use a one-time investment for years and years of functional performance