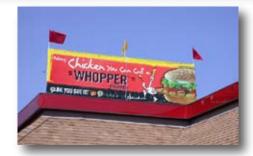

#### **Ground Mount Frame**

#### Ground or Drive Thru Banner Display Frame

Our Ground Mount Banner Frame creates a mini-billboard located for the best possible drive-by exposure for your outdoor banners. The framework ensures 100% readable and effective displays, promotion after promotion!

\$335
Optional accent flags (3)
add \$30.00

Whether you want big impact with a 4x12 banner attracting traffic from the street, or need a merchandising boost in the drive-thru, a Ground Mount Frame is the answer!

The heavy duty steel and aluminum frame forever replaces makeshift stands and poles, while turning your banners into professional looking, 100% readable signs.

Displays your 4x12 exterior banners on any lawn or ground surface

- ✓ Designed for lifetime use extremely durable for years of performance
- ✓ Position facing the street or in the Drive Thru for optimum exposure
- ✓ Easy banner change-outs and a crisp, sign-like professional appearance