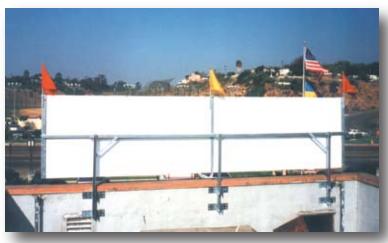

#### **TopLine Banner Frame**

Rooftop Banner Display Frame

There is no more effective way to display your exterior banners than above the roof.
And there is no better way to do that than with Voxpop's TopLine Banner Frame for Burger King.

The Burger King TopLine Frame maximizes this valuable tool.

What makes the Topline Frame so good?

The sturdy steel base frame holds special "arms" that grip your banner. Then, a mechanical tension screw winds the banner drum-tight. The result is a perfect display that looks like a professional billboard!

Mechanical tensioning keeps banners tight!

- ✓ Designed for lifetime use a one time investment for years and years of functional performance
- ✓ Banner change-outs are simple, fast and done from the safety of the flat roof no tools needed!
- ✓ Maintains drum-tight banners that are 100% readable the entire promotion