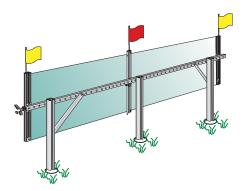

#### **TopLine Banner Frame**

Rooftop Banner Display Frame

There is no more effective way to display your exterior banners than above the roof.
And there is no better way to do that than with Voxpop's TopLine Banner Frame for Burger King.

It creates big bold impact and pulls customers off the street.

Model for BK 4x20 Banners Optional accent flags (4) add \$40.00

Displays your Burger King 4x12 banners above the roof for maximum visibility and effectiveness.

Since we introduced our TopLine Frame to Burger King in the 1990's, hundreds of restaurants have benefited from the visibility and effective merchandising the frame creates.

Exterior banners are your most effective tool for broad merchandising impact, noticeable from blocks away.

The Burger King TopLine Frame maximizes this valuable tool.

What makes the Topline Frame so good?

The sturdy steel base frame holds special "arms" that grip your banner. Then, a mechanical tension screw winds the banner drum-tight. The result is a perfect display that looks like a professional billboard!

Mechanical tensioning keeps banners tight!

- ✓ Designed for lifetime use a one time investment for years and years of functional performance
- ✓ Banner change-outs are simple, fast and done from the safety of the flat roof no tools needed!
- ✓ Maintains drum-tight banners that are 100% readable the entire promotion