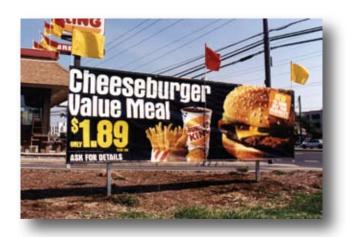

#### **TopLine Banner Frame**

Rooftop Banner Display Frame

There is no more effective way to display your exterior banners than above the roof.
And there is no better way to do that than with Voxpop's TopLine Banner Frame for Burger King.

It creates big bold impact and pulls customers off the street.

Model for BK 4x20 Banners Optional accent flags (4) add \$40.00

Displays your Burger King 4x12 banners above the roof for maximum visibility and effectiveness.

Since we introduced our TopLine Frame to Burger King in the 1990's, hundreds of restaurants have benefited from the visibility and effective merchandising the frame creates.

Exterior banners are your most effective tool for broad merchandising impact, noticeable from blocks away.

The Burger King TopLine Frame maximizes this valuable tool.

What makes the Topline Frame so good?

The sturdy steel base frame holds special "arms" that grip your banner. Then, a mechanical tension screw winds the banner drum-tight. The result is a perfect display that looks like a professional billboard!