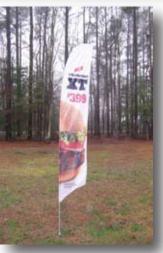

# Blade Flags

# Freestanding Attention-getters

- ✓ Superior attention-getting performance
- ✓ Flexible poles spin and bend with the wind
- ✓ Hardware adapts to fly any style flag
- ✓ Simple no-tools installation and flag changes

These incredibly versatile systems are a POP tour-de-force, highlighting your location AND your message right out of the box.
Sold complete with state of the art digital or screened graphics.

Blade & Teardrop displays are custom-quoted based on hardware and flag options and quantity.