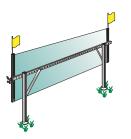

a professional mini billboard!

Thrre-leg frame holds banners 14' up to 24'

Ground Mount frames come in 16 sizes to display banners from as small as 3x6 to as large as 4x24. To install, assemble the base frame, then insert into 2 or 3 small holes in the ground.

No concrete needed. The frame can be adjusted for level display on uneven surfaces.

■ We don't make your P.O.P. ■ — We make it WORK!!!