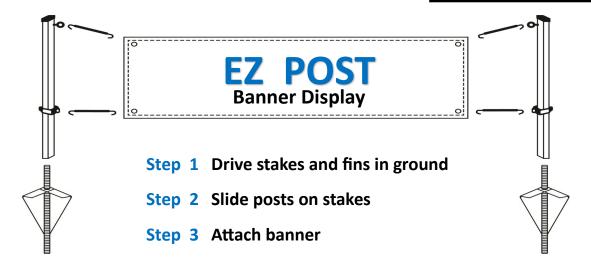

## **EZ POST Banner Display**

## A Perfect Banner Display & Easy Installation!

- Accommodates banners up to 4' x 10'
- Only tool needed is a hammer
- Portable easy to relocate

- Sets up in just minutes
- Stabilizing Fins keep posts straight
- Keeps banners taut and sag free