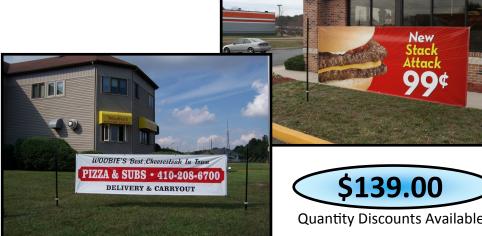

## **EZ POST Banner Display**

## A Perfect Banner Display & Easy Installation!

- Accommodates banners up to 4' x 10'
- Only tool needed is a hammer
- Portable easy to relocate

- Sets up in just minutes
- Stabilizing Fins keep posts straight
- Keeps banners taut and sag free