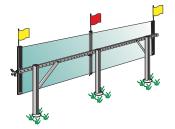

## Ground Mount -

Lawn or Drive Thru Banner Frame

If you want to display your banner on the ground, you need hardware. Voxpop's solution is the industry standard. Nothing creates a better result. Period.

## Our sturdy framework mechanically tensions your banners into rigid-looking signs!

Voxpop's Ground Mount frame is the only approved hardware for dozens of major chain stores and restaurants.

For a reason!

- ✓ Designed for lifetime use extremely durable for years and years of performance
- Position anywhere you like for optimum impact: facing the street or in the Drive Thu
- Easy banner change-outs and a crisp, sign-like professional appearance

a professional mini billboard!

Thrre-leg frame holds banners 14' up to 24'

Ground Mount frames come in 16 sizes to display banners from as small as 3x6 to as large as 4x24. To install, assemble the base frame, then insert into 2 or 3 small holes in the ground.

No concrete needed. The frame can be adjusted for level display on uneven surfaces.

■ We don't make your P.O.P. ■ — We make it WORK!!!