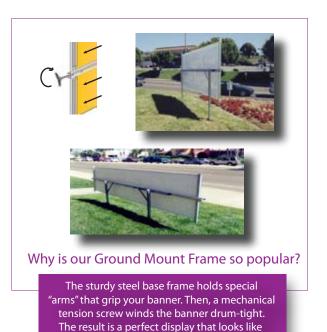

## Our sturdy framework mechanically tensions your banners into rigid-looking signs!

Voxpop's Ground Mount frame is the only approved hardware for dozens of major chain stores and restaurants.

For a reason!

a professional mini billboard!

Thrre-leg frame holds banners 14' up to 24'

Ground Mount frames come in 16 sizes to display banners from as small as 3x6 to as large as 4x24. To install, assemble the base frame, then insert into 2 or 3 small holes in the ground.

No concrete needed. The frame can be adjusted for level display on uneven surfaces.

■ We don't make your P.O.P. ■ — We make it WORK!!!