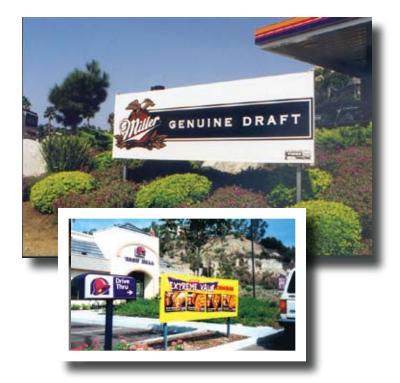

## Ground Mount -

Lawn or Drive Thru Banner Frame

If you want to display your banner on the ground, you need hardware. Voxpop's solution is the industry standard. Nothing creates a better result. Period.

## Our sturdy framework mechanically tensions your banners into rigid-looking signs!

Voxpop's Ground Mount frame is the only approved hardware for dozens of major chain stores and restaurants.

For a reason!

- ✓ Designed for lifetime use extremely durable for years and years of performance
- Position anywhere you like for optimum impact: facing the street or in the Drive Thu
- Easy banner change-outs and a crisp, sign-like professional appearance