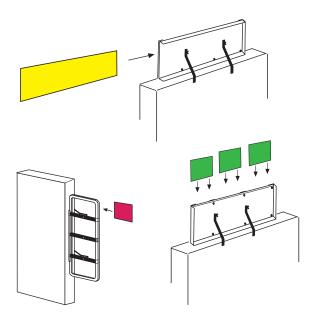

## **Toppers & Extenders**

For Menu boards & Speaker Boxes

Need a way to increase or enhance merchandising in the Drive-Thru? Voxpop will custom design a Menu Board or Speaker Box topper or extender to fit your equipment and your P.O.P.

## Affordable & effective!

Voxpop's toppers & extenders are custom designed to fit your specifications.

Call for a quote!

- ✓ Designed for lifetime use all metal construction, color matched to your existing board or box
- ✓ P.O.P. inserts just slide in simple to change out with the latest inserts
- Custom fitted to insert dimensions you provide. Choose single or multiple cavities.
- ✓ Choose top load or side load whatever is easiest for your staff