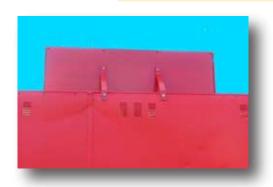

## **Toppers & Extenders**

For Menu boards & Speaker Boxes

Need a way to increase or enhance merchandising in the Drive-Thru? Voxpop will custom design a Menu Board or Speaker Box topper or extender to fit your equipment and your P.O.P.

## Affordable & effective!

Voxpop's toppers & extenders are custom designed to fit your specifications.

Call for a quote!

- ✓ Designed for lifetime use all metal construction, color matched to your existing board or box
- ✓ P.O.P. inserts just slide in simple to change out with the latest inserts
- Custom fitted to insert dimensions you provide. Choose single or multiple cavities.
- ✓ Choose top load or side load whatever is easiest for your staff