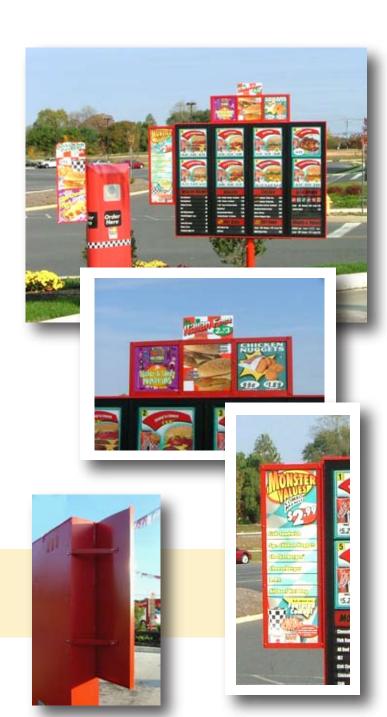

## **Toppers & Extenders**

For Menu boards & Speaker Boxes

Need a way to increase or enhance merchandising in the Drive-Thru? Voxpop will custom design a Menu Board or Speaker Box topper or extender to fit your equipment and your P.O.P.

## Affordable & effective!

Voxpop's toppers & extenders are custom designed to fit your specifications.

Call for a quote!

- ✓ Designed for lifetime use all metal construction, color matched to your existing board or box
- ✓ P.O.P. inserts just slide in simple to change out with the latest inserts
- Custom fitted to insert dimensions you provide. Choose single or multiple cavities.
- ✓ Choose top load or side load whatever is easiest for your staff