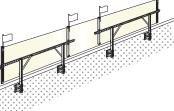

Single base frame holds banners up to 12'

Double base frame holds banners 14' up to 24'

TopLines come in 16 sizes to display banners from as small as 3x6 to as large as 4x24. They install on the back side of the knee-wall on the roof of most commercial buildings. The frames accomodate any banner style or material.

## What makes the TopLine Frame so good?

The sturdy steel base frame holds special "arms" that grip your banner. Then, a mechanical tension screw winds the banner drum-tight. The result is a perfect display that looks like a professional billboard!