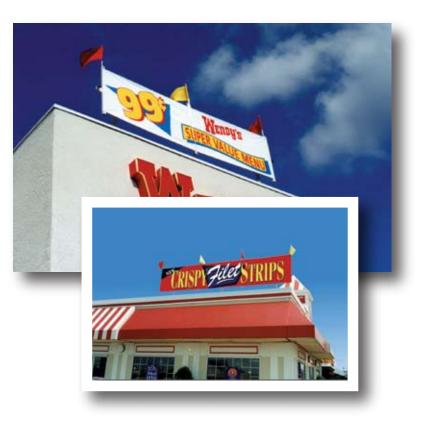

## **TopLine** Rooftop Banner Display Frame

There is no more effective way to display your exterior banners than above the roof. And there is no better way to do that than with a TopLine Banner Frame !

## It creates big bold impact and is proven to pull customers off the street.

The TopLine Frame is Voxpop's signature product. Since 1989 we have sold tens of thousands, and it is the exclusive approved roof banner hardware for dozens of major international chains.