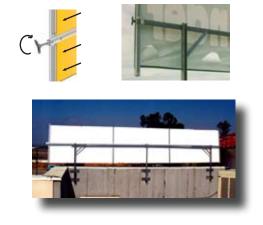

## **TopLine** Rooftop Banner Display Frame

There is no more effective way to display your exterior banners than above the roof. And there is no better way to do that than with a TopLine Banner Frame !

## It creates big bold impact and is proven to pull customers off the street.

The TopLine Frame is Voxpop's signature product. Since 1989 we have sold tens of thousands, and it is the exclusive approved roof banner hardware for dozens of major international chains.

Single base frame holds banners up to 12'

Double base frame holds banners 14' up to 24'

TopLines come in 16 sizes to display banners from as small as 3x6 to as large as 4x24. They install on the back side of the knee-wall on the roof of most commercial buildings. The frames accomodate any banner style or material.

## What makes the TopLine Frame so good?

The sturdy steel base frame holds special "arms" that grip your banner. Then, a mechanical tension screw winds the banner drum-tight. The result is a perfect display that looks like a professional billboard!

- Designed for lifetime use a one time investment for years and years of functional performance
- Banner change-outs are simple, fast and done from the safety of the flat roof no tools needed!
- Maintains drum-tight banners that are 100% readable the entire promotion
- All models have a "lay-back" feature so you can remove all hardware from view when needed