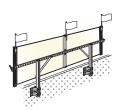

Single base frame holds banners up to 12'

Double base frame holds banners 14' up to 24'

TopLines come in 16 sizes to display banners from as small as 3x6 to as large as 4x24. They install on the back side of the knee-wall on the roof of most commercial buildings. The frames accomodate any banner style or material.

## What makes the TopLine Frame so good?

The sturdy steel base frame holds special "arms" that grip your banner. Then, a mechanical tension screw winds the banner drum-tight. The result is a perfect display that looks like a professional billboard!