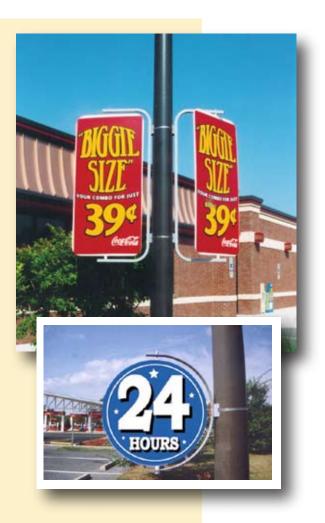

## Swivelers — Wind-activated coroplast display

Voxpop's innovative Swiveler display system is windactivated to attract attention and customers! The heavy-duty hardware displays coroplast panels that swivel - but not constantly - so they stay readable. Models are available for mounting on poles, walls or free-standing on the ground.

Swivelers come in several sizes and shapes. Pole-mounted models are available single or double sided. The coroplast panels must be die-cut and printed to exact specifications for each model. Let us help design the perfect display for you!