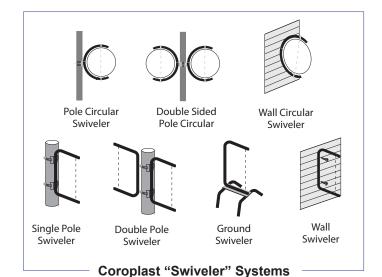

## Swivelers — Wind-activated coroplast display

Voxpop's innovative Swiveler display system is windactivated to attract attention and customers! The heavy-duty hardware displays coroplast panels that swivel - but not constantly - so they stay readable. Models are available for mounting on poles, walls or free-standing on the ground.

Swivelers come in several sizes and shapes. Pole-mounted models are available single or double sided. The coroplast panels must be die-cut and printed to exact specifications for each model. Let us help design the perfect display for you!