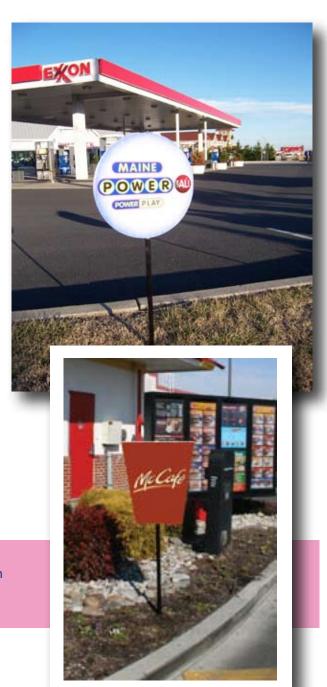

We don't make your P.O.P. ■
We make it WORK!!!

LollyPOPS are perfect display vehicles for die-cut shapes!