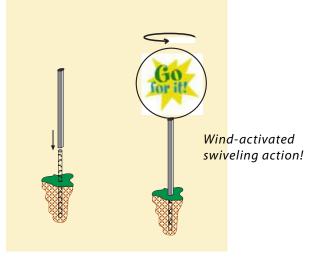

## LollyPOPS! —

Wind-activated ground displays

LollyPOPS are a simple and economical way to display coroplast signs or shapes with added advantages: the signs swivel with the wind to attract attention, and the sturdy mounting system ensures a professional looking overall display!

Stand out from the crowd with this new and unique P.O.P. display system from Voxpop.

- ✓ Unique display idea for coroplast POP
- ✓ Graphic swivels with the wind, attracting attention
- ✓ Great idea for die-cut shapes
- ✓ Simple no-tools installation and POP changes