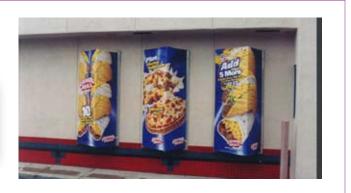

## Dimensional Frame —

3-D High Impact Wall Display

Project your message literally off the wall with our exclusive three-dimensional banner display. Expect off the wall results too! There is no denying the impact created by this innovative framework.

## Perfect for Drive-thru campaigns to dramatically increase sales!

The Dimensional Frame system requires specially sewn banners. Sewing specifications are available from your Voxpop sales representative. Frames are available in 2 heights - 4ft or 6ft. Professional installation recommended.

- ✓ Unique design makes banners dramatically more noticeable and readable
- ✓ Banner change-outs are simple and fast. No tools needed!
- ✓ Extremely tough and durable. Will withstand all but the most severe weather.
- ✓ Can be back-lit for huge impact in the evening.