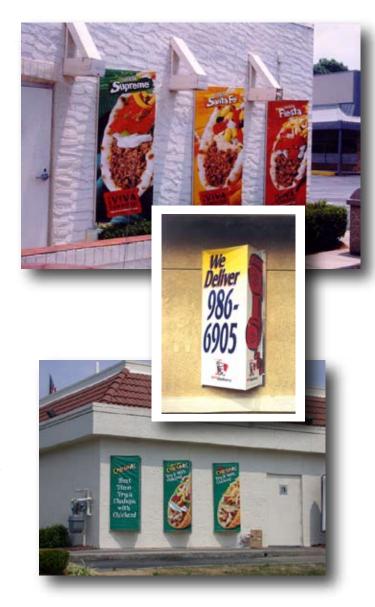

## Dimensional Frame —

3-D High Impact Wall Display

Project your message literally off the wall with our exclusive three-dimensional banner display. Expect off the wall results too! There is no denying the impact created by this innovative framework.

## Perfect for Drive-thru campaigns to dramatically increase sales!

The Dimensional Frame system requires specially sewn banners. Sewing specifications are available from your Voxpop sales representative. Frames are available in 2 heights - 4ft or 6ft. Professional installation recommended.

- ✓ Unique design makes banners dramatically more noticeable and readable
- ✓ Banner change-outs are simple and fast. No tools needed!
- ✓ Extremely tough and durable. Will withstand all but the most severe weather.
- ✓ Can be back-lit for huge impact in the evening.

Did you know?

The Dimensional Frame system was used system-wide by one national chain and its impact on sales was tracked. The result? This campaign was judged the single most effective ever in the entire chain's history.