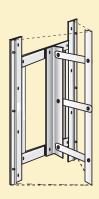

## Dimensional Frame —

3-D High Impact Wall Display

Project your message literally off the wall with our exclusive three-dimensional banner display. Expect off the wall results too! There is no denying the impact created by this innovative framework.

## Perfect for Drive-thru campaigns to dramatically increase sales!

The Dimensional Frame system requires specially sewn banners. Sewing specifications are available from your Voxpop sales representative. Frames are available in 2 heights - 4ft or 6ft. Professional installation recommended.

- ✓ Unique design makes banners dramatically more noticeable and readable
- ✓ Banner change-outs are simple and fast. No tools needed!
- ✓ Extremely tough and durable. Will withstand all but the most severe weather.
- ✓ Can be back-lit for huge impact in the evening.