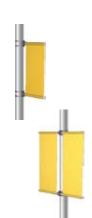

#### Avenue Banner Brackets

When it comes to "Avenue" or "Boulevard" style banner brackets systems, Voxpop has them all.

Want them adjustable? Fixed? On springs? In a wing shape? Triangular? Economy? OK! We have them. Call us.

### **WindSpill Series**

Our best quality WindSpill brackets combine sand-cast aluminum mounts with fiberglass rods, designed for long or short term displays. The rods bend slightly to spill excess wind, rating them up to 75 mph. WindSpills offer a choice of Jr. and Deluxe style arms, depending on your banner sizes and length of display. Both are available either fixed or adjustable. Arms can be any length up to 36", with stock sizes at 24", 30" and 36".

Single Sided

Double Sided