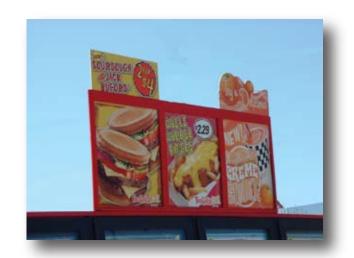

### Preview Menu Board

Preview menu boards increase speed and decrease customer stress in the Drive-Thru.

The benefits of a preview menu board are hard to ignore. Advertised items and combos are clearly laid out on one attractive platform so customer decisions are made in advance. This speeds up traffic flow and helps upsell your promotional items. It reduces clutter, taking the place of multiple ad-hoc displays. And customers don't feel rushed when they arrive at the speaker to order.

We will custom design your boards to hold as many inserts at whatever size you desire, and powder-coat them to any color. Graphics panels can be coroplast or styrene - just slide them in from the side.