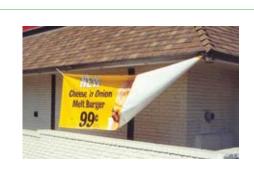

## HangTight Banner Frame

A permanent and professional solution to stringing your banners on the wall is our HangTight Frame. Simply attach a couple tracks to the wall and the system does the rest. Your perfectly tensioned banners look more like a rigid sign - and work that way, promotion after promotion.

Prevent this forever.

The frame stretches your banners into perfect signs.

Stock sizes for banners from 3'x6' to 4'x24'

An ingenious design!
The banner conceals the hardware.
No ropes, no sags, simple to use.
Clean, crisp, professional.
Laughs at the elements,
lasts a lifetime.