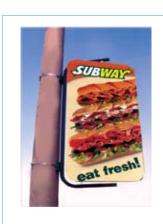

## **POLE** Display

### Pole Mount Frame

Strong. Functional. Simple. Professional.

Anyone who has ever tested Voxpop's pole banner hardware against traditional "slats & springs" or other solutions has become a committed customer. The reason is because there is no better product in the world for displaying banners on poles of any kind. With 2 styles of "arms" to grip the banner, mechanical tensioning to pull them drum tight, simple installation and years of usable life, who would use anything else?

Pole banners need hardware. Voxpop's is the best there is, and the last you will ever buy.

Clamp Bar Arm profile

Tongue & Groove Arm profile

Arm style options for wind load and banner size

Single sided

Double sided

Sizes from small to oversize.

Mechanical tensioning winds the banner drum tight. The banner conceals the hardware. Perfect display every time.