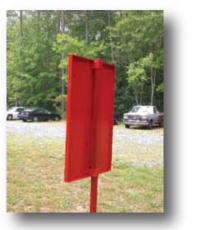

## **GARAGE BAY** Display

## Bay Banner Frame

Available for 2ft and 3 ft high banners

Finally! A simple and elegant way to mount banners in garage bay doorways. The bent steel tube and bungee system pulls the banners on all four corners to create 100% readable, effective merchandisers. This solution for sagging and fly-away bay banners turns your bays into powerful selling tools. They are simple to install and will last a lifetime. The powder coated tubes can be color matched to your decor.