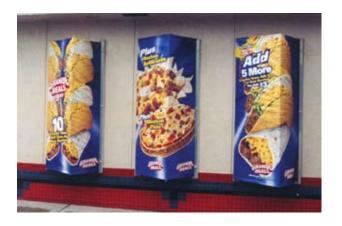

## **DRIVE-THRU** Display

### Preview Menu Board

Preview menu boards increase speed and decrease customer stress in the Drive-Thru.

The benefits of a preview menu board are hard to ignore. Advertised items and combos are clearly laid out on one attractive platform so customer decisions are made in advance. This speeds up traffic flow and helps upsell your promotional items. It reduces clutter, taking the place of multiple ad-hoc displays. And customers don't feel rushed when they arrive at the speaker to order.

We will custom design your boards to hold as many inserts at whatever size you desire, and powder-coat them to any color. Graphics panels can be coroplast or styrene - just slide them in from the side.