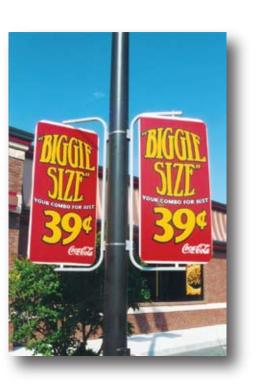

## **POLE** Display

### Pole Mount Frame

Strong. Functional. Simple. Professional.

Anyone who has ever tested Voxpop's pole banner hardware against traditional "slats & springs" or other solutions has become a committed customer. The reason is because there is no better product in the world for displaying banners on poles of any kind. With 2 styles of "arms" to grip the banner, mechanical tensioning to pull them drum tight, simple installation and years of usable life, who would use anything else?

Pole banners need hardware. Voxpop's is the best there is, and the last you will ever buy.

Clamp Bar Arm profile

Tongue & Groove Arm profile

Arm style options for wind load and banner size

Single sided

Double sided

Sizes from small to oversize.

Mechanical tensioning winds the banner drum tight. The banner conceals the hardware. Perfect display every time.