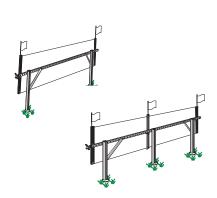

## Upright Frames

It's a flexible sign. Literally.

Voxpop's UpRight banner frames create traditional looking "signs" that provide the added value of interchangeability, positioning and cost effectiveness. For the chain retailer, it's the perfect solution. Your low-cost banners will look like high-cost signs. We can make them single or double sided, ground or sidewalk mounted, and in sizes up to 4ft x 8ft. Makes sense, doesn't it?

**Standard In-Ground** 

Features mechanical tensioning, choice of arm styles, galvanized channel pole, and PVC ground sleeve.

#### **Sidewalk Base**

Same features as the Standard model with a heavy duty steel sidewalk base. Perfect for drive-thrus.

#### **Water-filled Base**

Optional water filled base fits the standard model, for flexible positioning wherever you need it most.

#### **Economy In-Ground**

Hand-tensioned on a thinner pole and set on a steel ground stake for super easy and flexible installations.