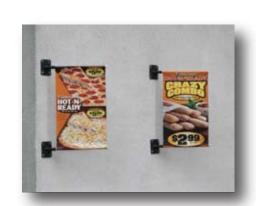

## WALL Display

## HangTight Banner Frame

A permanent and professional solution to stringing your banners on the wall is our HangTight Frame. Simply attach a couple tracks to the wall and the system does the rest. Your perfectly tensioned banners look more like a rigid sign - and work that way, promotion after promotion.

Prevent this forever.

The frame stretches your banners into perfect signs.

Stock sizes for banners from 3'x6' to 4'x24'

An ingenious design!
The banner conceals the hardware.
No ropes, no sags, simple to use.
Clean, crisp, professional.
Laughs at the elements,
lasts a lifetime.