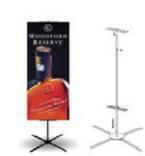

## **INDOOR** Display

## Telescoping Banner Stands

We've come in from the cold! (Just a little, though.)

We leave most of the indoor display gizmos to the trajillion other guys who speacialize in that stuff. But when you are the world leader in outdoor banner hardware, it makes sense to carry a few models for the inside. So we do.

Since these stands aren't battling the elements, we use simple telescoping poles to create tension. We powder coat them nice and pretty and offer a variety of styles and bases to best fit your pretty interiors. The best news of all? They don't cost a lot.

Lighter Duty

**Economy Model** 

Side Stand

Swing Stand

Telescoping shafts for banners up to

Variety of top & bottom grips for banners up to 48" wide

Variety of base options for all models.