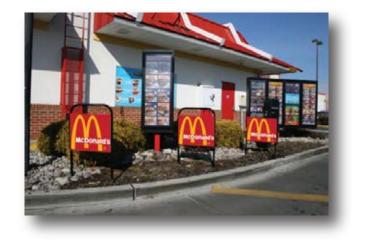

## Upright Frames

It's a flexible sign. Literally.

Voxpop's UpRight banner frames create traditional looking "signs" that provide the added value of interchangeability, positioning and cost effectiveness. For the chain retailer, it's the perfect solution. Your low-cost banners will look like high-cost signs. We can make them single or double sided, ground or sidewalk mounted, and in sizes up to 4ft x 8ft. Makes sense, doesn't it?

**Standard In-Ground** 

Features mechanical tensioning, choice of arm styles, galvanized channel pole, and PVC ground sleeve.

#### **Sidewalk Base**

Same features as the Standard model with a heavy duty steel sidewalk base. Perfect for drive-thrus.

#### **Water-filled Base**

Optional water filled base fits the standard model, for flexible positioning wherever you need it most.

#### **Economy In-Ground**

Hand-tensioned on a thinner pole and set on a steel ground stake for super easy and flexible installations.