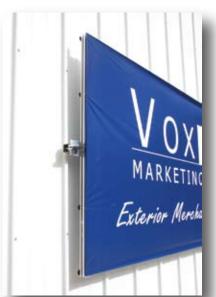

## HangTight Banner Frame

A permanent and professional solution to stringing your banners on the wall is our HangTight Frame. Simply attach a couple tracks to the wall and the system does the rest. Your perfectly tensioned banners look more like a rigid sign - and work that way, promotion after promotion.

Prevent this forever.

The frame stretches your banners into perfect signs.

Stock sizes for banners from 3'x6' to 4'x24'

An ingenious design!
The banner conceals the hardware.
No ropes, no sags, simple to use.
Clean, crisp, professional.
Laughs at the elements,
lasts a lifetime.