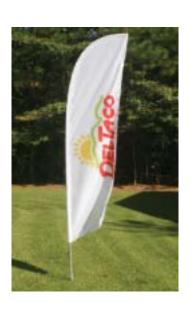

## Blade Fags & Feather Flags

Bowflags and Feather flags are a P.O.P. tour-de-force, creating dramatic displays that combine size, color and motion to draw attention. Like all our flags & poles, at Voxpop we carry only the best quality, but our volume allows us to provide them at extremely competitive prices.

We offer a variety of flag shapes in sizes all the way to 20 ft tall. Our graphite sectional poles mount on high quality steel ball bearing swivel bases. We have a huge selection of stock designs, or we can digitally produce your graphics for small runs or screenprint for large roll-outs.

Visual broadcasting at it's best.
Say it out loud with a set of these dramatic merchandisers.

Variety of shapes and sizes up to 20 ft tall

Like all our flag display products, we offer only the best quality, for some of the best prices going. See why we are one of the country's leading suppliers of this popular and hugely successful product line.