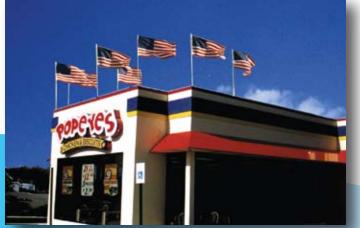

## **ROOFTOP or GROUND Display**

Merchandising Flags & Flagpoles

35

### When it comes to flags and poles . .

A flag display lining your rooftop or property is one of the most effective ways to attract attention to your locations. So at Voxpop, we take this big part of our product line seriously. Our flags are brilliantly printed and crafted to the most stringent specifications for durabilty, wear and fade resistance.

## Large Flags & Flagpoles

Large outdoor flags show your patriotism and mark your locations from blocks away.

When making an investment in large flags, you want quality, and the highest quality flags are all we have. Sewn and crafted to the strictest specifications for wear, anti-fraying and anti-fading, we use top of the line nylon or polyester material with superior dies. Triple & quadruple stitched fly-ends, durable headers, brass grommets and quality thimbles are standard features. Our US flags have embroidered stars and sewn bars - nothing is screenprinted.

We have a full line of stock US, State, Territory, Military and International flags in a variety of sizes. We can also screen or applique your logo or slogan. Our prices are highly competitive too!

State, Territory & International Flags available in a variety of sizes.

Outdoor flagpoles up to 80 feet tall with dozens of features and options.

We have partnered with the leading flag pole manufacturer in America to offfer a complete line of outdoor poles. Sizes go from 16 ft up to 80 ft tall, in aluminum, fiberglass or diminishing steel. Choose from nautical style models, wall mounted models, & standard tapered in-ground models with a varirety of features and options. External halyards, internal halyards, variety of finishes, revolving trucks, winches and even a choice of ornaments are just a few.