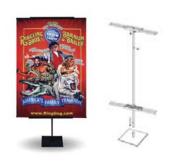

## **INDOOR** Display

## Telescoping Banner Stands

We've come in from the cold! (Just a little, though.)

We leave most of the indoor display gizmos to the trajillion other guys who speacialize in that stuff. But when you are the world leader in outdoor banner hardware, it makes sense to carry a few models for the inside. So we do.

Since these stands aren't battling the elements, we use simple telescoping poles to create tension. We powder coat them nice and pretty and offer a variety of styles and bases to best fit your pretty interiors. The best news of all? They don't cost a lot.

Lighter Duty

**Economy Model** 

Side Stand

Swing Stand

Telescoping shafts for banners up to

Variety of top & bottom grips for banners up to 48" wide

Variety of base options for all models.