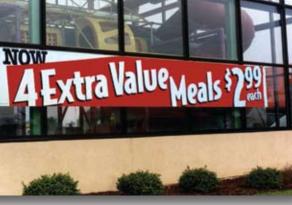

## WINDOW Display

15

SkyHooks Vacuum Cups

Turn your large window into a selling advantage with SkyHooks vacuum cups, designed for mounting banners on glass. These inexpensive cups have super gripping power and feature metal studs to insert through the banner grommets.

We call them "SkyHooks" because the finished display looks like the banner is hanging in thin air. No ugly ropes, no droops, and far bigger impact than window clings.

Sometimes you need something bigger than a window cling, where folks can actually read your message from the street.