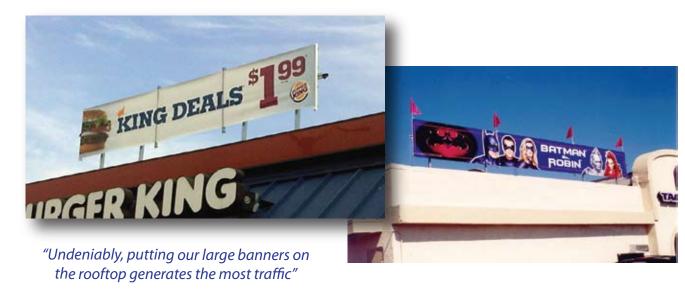

Our frames mechanically wind banners taut. They look fabulous and stay that way.

"The day I installed the roof banner we saw our sales increase. Every day since I've seen sales growth".

Get the message?

## Topline Banner Frame

Quantitative tests by major retailers have determined that the most effective outdoor point-of-purchase display is a large banner displayed above the roof line

We created a heavy duty frame that not only elevates your banners above your roof, it tensions them into perfect looking signs. The TopLine Frame is a one-time investment for each location. The heavy steel and aluminum construction guarantees rock-solid performance for years and years.

We call it a "TopLine" for two reasons.

One, it puts your message on top of your buildings.

Two, it impacts its very name . . . your top line.

John M - Burger King