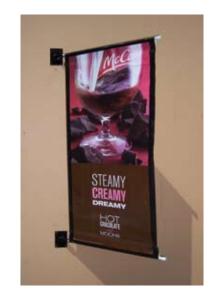

## WALL Display

## HangTight Banner Frame

A permanent and professional solution to stringing your banners on the wall is our HangTight Frame. Simply attach a couple tracks to the wall and the system does the rest. Your perfectly tensioned banners look more like a rigid sign - and work that way, promotion after promotion.

Prevent this forever.

The frame stretches your banners into perfect signs.

Stock sizes for banners from 3'x6' to 4'x24'

An ingenious design!
The banner conceals the hardware.
No ropes, no sags, simple to use.
Clean, crisp, professional.
Laughs at the elements,
lasts a lifetime.