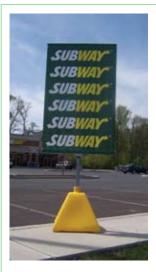

### STREET & PARKING LOT POLE Display

#### Avenue Banner Brackets

When it comes to "Avenue" or "Boulevard" style banner brackets systems, Voxpop has them all.

Want them adjustable? Fixed? On springs? In a wing shape? Triangular? Economy? OK! We have them. Call us.