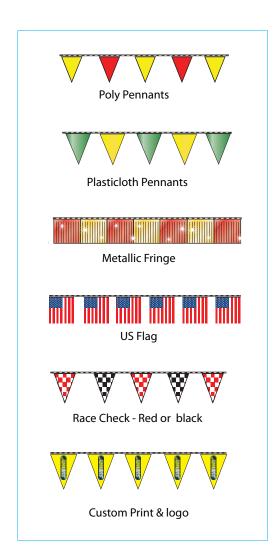

## POLE or BUILDING Display

## Pennant & Fringe Strings

Dress up your locations and dress down your competition.

Pennant and fringe strings add a festive flair that undeniably attracts attention to your locations.

Voxpop stocks a wide variety of styles, sizes and colors.

We have economy strings for short-lived promos like grand openings or events, or long lasting cloth and metallic strings for months of performance. We also can custom print with your logo or message.

Strings available in lengths from 30 ft to 105 ft