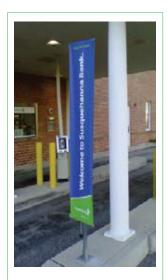

## **POLE** Display

### Pole Mount Frame

Strong. Functional. Simple. Professional.

Anyone who has ever tested Voxpop's pole banner hardware against traditional "slats & springs" or other solutions has become a committed customer. The reason is because there is no better product in the world for displaying banners on poles of any kind. With 2 styles of "arms" to grip the banner, mechanical tensioning to pull them drum tight, simple installation and years of usable life, who would use anything else?

Pole banners need hardware. Voxpop's is the best there is, and the last you will ever buy.

Clamp Bar Arm profile

Tongue & Groove Arm profile

Arm style options for wind load and banner size

Single sided

Double sided