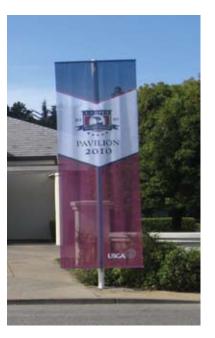

## **POLE** Display

### Pole Mount Frame

Strong. Functional. Simple. Professional.

Anyone who has ever tested Voxpop's pole banner hardware against traditional "slats & springs" or other solutions has become a committed customer. The reason is because there is no better product in the world for displaying banners on poles of any kind. With 2 styles of "arms" to grip the banner, mechanical tensioning to pull them drum tight, simple installation and years of usable life, who would use anything else?

Pole banners need hardware. Voxpop's is the best there is, and the last you will ever buy.

Clamp Bar Arm profile

Tongue & Groove Arm profile

Arm style options for wind load and banner size

Single sided

Double sided

Sizes from small to oversize.

Mechanical tensioning winds the banner drum tight. The banner conceals the hardware. Perfect display every time.