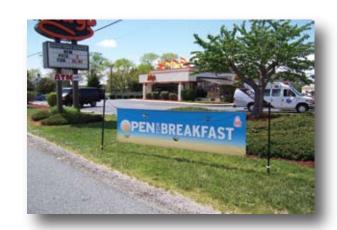

## **LAWN / DRIVE-THRU Economy Display**

EZ Post Banner Stand

The EZ Post Banner Stand is designed as a professional alternative to homemade poles and strings for street level banners.

Underground fins stabilize powder-coated poles fitted with adjustable bungees that keep your banners straight and readable. Easy to use and easy on the budget, this system is designed for the less-occasional merchandiser who wants professional appearance and results.

For about the same price as a homemade set of poles, the economy EZ Post system is a whole lot better. And easier.

Professional display for banners up to 10 ft

Jury rig. Our rig.