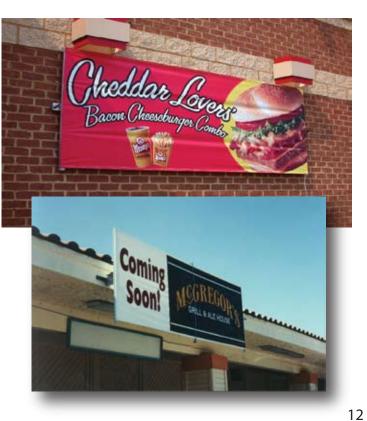

## Topline Banner Frame

Quantitative tests by major retailers have determined that the most effective outdoor point-of-purchase display is a large banner displayed above the roof line

We created a heavy duty frame that not only elevates your banners above your roof, it tensions them into perfect looking signs. The TopLine Frame is a one-time investment for each location. The heavy steel and aluminum construction guarantees rock-solid performance for years and years.

We call it a "TopLine" for two reasons.

One, it puts your message on top of your buildings.

Two, it impacts its very name . . . your top line.

John M - Burger King