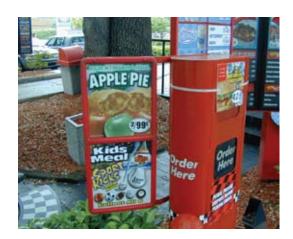

## **DRIVE-THRU** Display

### Preview Menu Board

Preview menu boards increase speed and decrease customer stress in the Drive-Thru.

The benefits of a preview menu board are hard to ignore. Advertised items and combos are clearly laid out on one attractive platform so customer decisions are made in advance. This speeds up traffic flow and helps upsell your promotional items. It reduces clutter, taking the place of multiple ad-hoc displays. And customers don't feel rushed when they arrive at the speaker to order.

We will custom design your boards to hold as many inserts at whatever size you desire, and powder-coat them to any color. Graphics panels can be coroplast or styrene - just slide them in from the side.