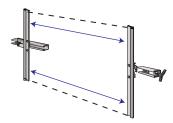

## HangTight Banner Frame

A permanent and professional solution to stringing your banners on the wall is our HangTight Frame. Simply attach a couple tracks to the wall and the system does the rest. Your perfectly tensioned banners look more like a rigid sign - and work that way, promotion after promotion.

Prevent this forever.

The frame stretches your banners into perfect signs.

Stock sizes for banners from 3'x6' to 4'x24'

An ingenious design!
The banner conceals the hardware.
No ropes, no sags, simple to use.
Clean, crisp, professional.
Laughs at the elements,
lasts a lifetime.