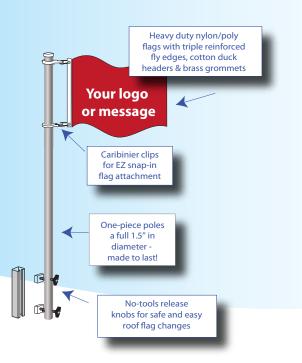

### .. we build a better mousetrap.

Our poles are the best in the business, with anti-furling rings to help your flags fly better and caribiner clips for quick and easy changes. We even designed our roof brackets with simple no-hands knobs for super easy installation. It's no wonder why so many national chains choose us.

And your poles.

## Large Flags & Flagpoles

Large outdoor flags show your patriotism and mark your locations from blocks away.

When making an investment in large flags, you want quality, and the highest quality flags are all we have. Sewn and crafted to the strictest specifications for wear, anti-fraying and anti-fading, we use top of the line nylon or polyester material with superior dies. Triple & quadruple stitched fly-ends, durable headers, brass grommets and quality thimbles are standard features. Our US flags have embroidered stars and sewn bars - nothing is screenprinted.