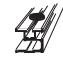

## **ROOFTOP** Display

## Topline Banner Frame

Quantitative tests by major retailers have determined that the most effective outdoor point-of-purchase display is a large banner displayed above the roof line

We created a heavy duty frame that not only elevates your banners above your roof, it tensions them into perfect looking signs. The TopLine Frame is a one-time investment for each location. The heavy steel and aluminum construction guarantees rock-solid performance for years and years.

We call it a "TopLine" for two reasons.

One, it puts your message on top of your buildings.

Two, it impacts its very name . . . your top line.

John M - Burger King