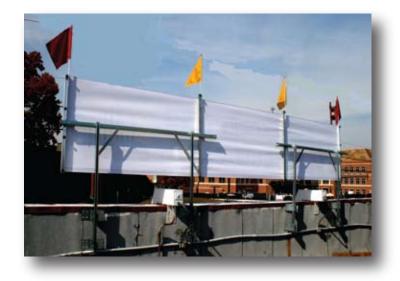

## Topline Banner Frame

Quantitative tests by major retailers have determined that the most effective outdoor point-of-purchase display is a large banner displayed above the roof line

We created a heavy duty frame that not only elevates your banners above your roof, it tensions them into perfect looking signs. The TopLine Frame is a one-time investment for each location. The heavy steel and aluminum construction guarantees rock-solid performance for years and years.

We call it a "TopLine" for two reasons.

One, it puts your message on top of your buildings.

Two, it impacts its very name . . . your top line.

John M - Burger King