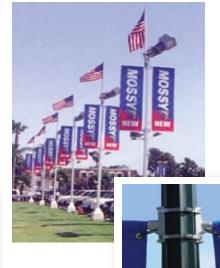

### Pole Mount Frame

Strong. Functional. Simple. Professional.

Anyone who has ever tested Voxpop's pole banner hardware against traditional "slats & springs" or other solutions has become a committed customer. The reason is because there is no better product in the world for displaying banners on poles of any kind. With 2 styles of "arms" to grip the banner, mechanical tensioning to pull them drum tight, simple installation and years of usable life, who would use anything else?

Pole banners need hardware. Voxpop's is the best there is, and the last you will ever buy.

Clamp Bar Arm profile

Tongue & Groove Arm profile

Arm style options for wind load and banner size

Single sided

Double sided

Sizes from small to oversize.

Mechanical tensioning winds the banner drum tight. The banner conceals the hardware. Perfect display every time.