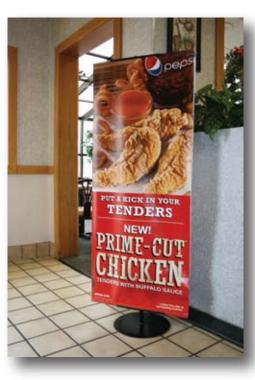

## **INDOOR** Display

## Telescoping Banner Stands

We've come in from the cold! (Just a little, though.)

We leave most of the indoor display gizmos to the trajillion other guys who speacialize in that stuff. But when you are the world leader in outdoor banner hardware, it makes sense to carry a few models for the inside. So we do.

Since these stands aren't battling the elements, we use simple telescoping poles to create tension. We powder coat them nice and pretty and offer a variety of styles and bases to best fit your pretty interiors. The best news of all? They don't cost a lot.

Lighter Duty

**Economy Model** 

Side Stand

Swing Stand

Telescoping shafts for banners up to

Variety of top & bottom grips for banners up to 48" wide

Variety of base options for all models.