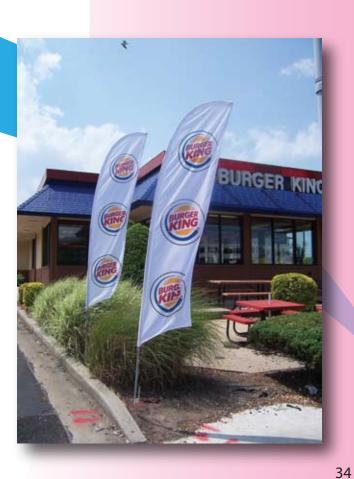

## **ROOFTOP or GROUND Display**

Merchandising Flags & Flagpoles

35

### When it comes to flags and poles . .

A flag display lining your rooftop or property is one of the most effective ways to attract attention to your locations. So at Voxpop, we take this big part of our product line seriously. Our flags are brilliantly printed and crafted to the most stringent specifications for durabilty, wear and fade resistance.

## Blade Fags & Feather Flags

Bowflags and Feather flags are a P.O.P. tour-de-force, creating dramatic displays that combine size, color and motion to draw attention. Like all our flags & poles, at Voxpop we carry only the best quality, but our volume allows us to provide them at extremely competitive prices.

We offer a variety of flag shapes in sizes all the way to 20 ft tall. Our graphite sectional poles mount on high quality steel ball bearing swivel bases. We have a huge selection of stock designs, or we can digitally produce your graphics for small runs or screenprint for large roll-outs.

Visual broadcasting at it's best.
Say it out loud with a set of these dramatic merchandisers.

Variety of shapes and sizes up to 20 ft tall

Like all our flag display products, we offer only the best quality, for some of the best prices going. See why we are one of the country's leading suppliers of this popular and hugely successful product line.