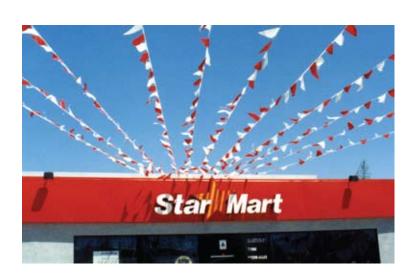

## Pennant & Fringe Strings

Dress up your locations and dress down your competition.

Pennant and fringe strings add a festive flair that undeniably attracts attention to your locations.

Voxpop stocks a wide variety of styles, sizes and colors.

We have economy strings for short-lived promos like grand openings or events, or long lasting cloth and metallic strings for months of performance. We also can custom print with your logo or message.

Strings available in lengths from 30 ft to 105 ft