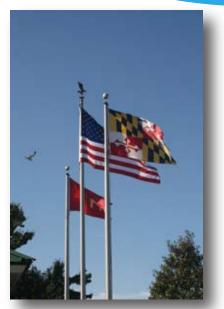

## Large Flags & Flagpoles

Large outdoor flags show your patriotism and mark your locations from blocks away.

When making an investment in large flags, you want quality, and the highest quality flags are all we have. Sewn and crafted to the strictest specifications for wear, anti-fraying and anti-fading, we use top of the line nylon or polyester material with superior dies. Triple & quadruple stitched fly-ends, durable headers, brass grommets and quality thimbles are standard features. Our US flags have embroidered stars and sewn bars - nothing is screenprinted.

We have a full line of stock US, State, Territory, Military and International flags in a variety of sizes. We can also screen or applique your logo or slogan. Our prices are highly competitive too!

State, Territory & International Flags available in a variety of sizes.

Outdoor flagpoles up to 80 feet tall with dozens of features and options.

We have partnered with the leading flag pole manufacturer in America to offfer a complete line of outdoor poles. Sizes go from 16 ft up to 80 ft tall, in aluminum, fiberglass or diminishing steel. Choose from nautical style models, wall mounted models, & standard tapered in-ground models with a varirety of features and options. External halyards, internal halyards, variety of finishes, revolving trucks, winches and even a choice of ornaments are just a few.