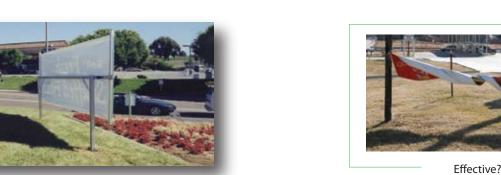

### **Spring Action Model**

Add a little motion to your display.

Embrace the wind and make it work for you! Our innovative Spring Action frame has an exclusive swivel and spring apparatus that creates attention-getting motion, then springs back into place. The handsome rails hold the banner intact while the secondary spring and swivel poles create the bobbing and weaving feature that make this display stand out from the norm. Different? Yes. Effective? Also yes.