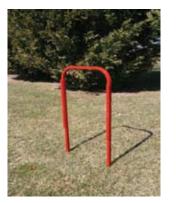

## LAWN or DRIVE-THRU Display

### U-Frames

We came up with a better idea for all those cheap wire stands, and we call it the the U-Frame. We make them from sturdy bent steel tube, with slots to slide in your graphics and lock them down. They are just as easy to install - simply bang a couple of anchor rods in the ground and slide the frame over. And we powder coat them to whatever color fits your motif. They last forever, so you can stop buying those cheap wire stands forever.

Sturdy. Attractive. Effective. Simple.

Sizes from small . . .

to tall.

Is this you?

This could be.

U-Frames will not only make your P.O.P. look a lot better, they will save you money in the long run.