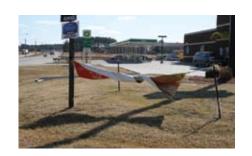

### Ground Mount Banner Frame

Whether you are attracting customers from the street or upselling in the Drive-Thru, well placed banners are a highly effective tool. Our Ground Mount Frame is the industry standard platform to display them. Rock solid design and construction ensures the maximum potential, this promotion and every other one for years. Ground banners need hardware. We wrote the book on it.

Our Ground Mount banner frame creates a mini billboard, placed exactly where it will do the most good.

Joe, Taco Bell

"Voxpop's hardware helps present an A+ image standard for our restaurants"

You make an investment in your banners. You expect results. Make one more and guarantee great ones every time.

Stock sizes for banners from 3'x6' to 4'x20'