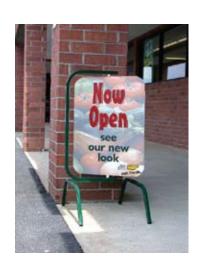

### Ground Mount Banner Frame

Whether you are attracting customers from the street or upselling in the Drive-Thru, well placed banners are a highly effective tool. Our Ground Mount Frame is the industry standard platform to display them. Rock solid design and construction ensures the maximum potential, this promotion and every other one for years. Ground banners need hardware. We wrote the book on it.

Our Ground Mount banner frame creates a mini billboard, placed exactly where it will do the most good.

Joe, Taco Bell

"Voxpop's hardware helps present an A+ image standard for our restaurants"

You make an investment in your banners. You expect results. Make one more and guarantee great ones every time.

Stock sizes for banners from 3'x6' to 4'x20'