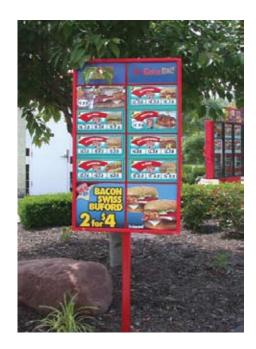

### Preview Menu Board

Preview menu boards increase speed and decrease customer stress in the Drive-Thru.

The benefits of a preview menu board are hard to ignore. Advertised items and combos are clearly laid out on one attractive platform so customer decisions are made in advance. This speeds up traffic flow and helps upsell your promotional items. It reduces clutter, taking the place of multiple ad-hoc displays. And customers don't feel rushed when they arrive at the speaker to order.

We will custom design your boards to hold as many inserts at whatever size you desire, and powder-coat them to any color. Graphics panels can be coroplast or styrene - just slide them in from the side.