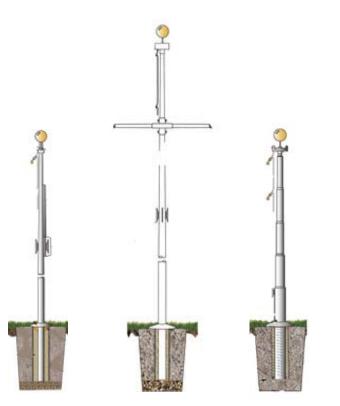

Outdoor flagpoles up to 80 feet tall with dozens of features and options.

We have partnered with the leading flag pole manufacturer in America to offfer a complete line of outdoor poles. Sizes go from 16 ft up to 80 ft tall, in aluminum, fiberglass or diminishing steel. Choose from nautical style models, wall mounted models, & standard tapered in-ground models with a varirety of features and options. External halyards, internal halyards, variety of finishes, revolving trucks, winches and even a choice of ornaments are just a few.

We'll consult with you on the best size and style pole for your location, and can arrange for on-site professional installation.

**Vertical & Outrigger wall models** 

**Black** 

**Bronze** 

Clear

Satin

Aluminum flagpoles are available in 4 finishes.