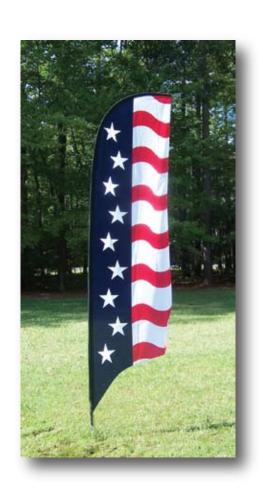

## Blade Fags & Feather Flags

Bowflags and Feather flags are a P.O.P. tour-de-force, creating dramatic displays that combine size, color and motion to draw attention. Like all our flags & poles, at Voxpop we carry only the best quality, but our volume allows us to provide them at extremely competitive prices.

We offer a variety of flag shapes in sizes all the way to 20 ft tall. Our graphite sectional poles mount on high quality steel ball bearing swivel bases. We have a huge selection of stock designs, or we can digitally produce your graphics for small runs or screenprint for large roll-outs.

Visual broadcasting at it's best.
Say it out loud with a set of these dramatic merchandisers.

Variety of shapes and sizes up to 20 ft tall

Like all our flag display products, we offer only the best quality, for some of the best prices going. See why we are one of the country's leading suppliers of this popular and hugely successful product line.