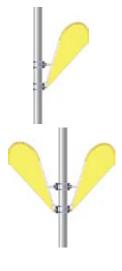

### Wing Shape Model

"And now, for something completely different!"

Want to make a statement? Take the fabulously successful "teardrop" flag concept and stick it on a pole. We call this exclusive new display "Wings" because ... well .. not only do they look like them, they will make your visibility soar.

Our Wings hardware displays specially sewn flag material as opposed to heavier banners. Call us about a complete turnkey program that will truly separate you from the crowd.

Wing Shape "flags" require special sewing specifications. Call for details or for a quote on a complete program.