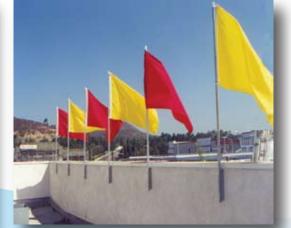

## POLE or BUILDING Display

## Pennant & Fringe Strings

Dress up your locations and dress down your competition.

Pennant and fringe strings add a festive flair that undeniably attracts attention to your locations.

Voxpop stocks a wide variety of styles, sizes and colors.

We have economy strings for short-lived promos like grand openings or events, or long lasting cloth and metallic strings for months of performance. We also can custom print with your logo or message.

Strings available in lengths from 30 ft to 105 ft