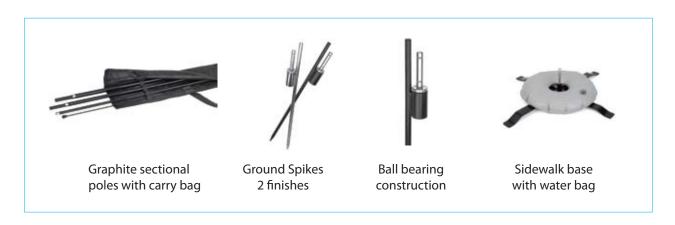

## Blade Fags & Feather Flags

Bowflags and Feather flags are a P.O.P. tour-de-force, creating dramatic displays that combine size, color and motion to draw attention. Like all our flags & poles, at Voxpop we carry only the best quality, but our volume allows us to provide them at extremely competitive prices.

We offer a variety of flag shapes in sizes all the way to 20 ft tall. Our graphite sectional poles mount on high quality steel ball bearing swivel bases. We have a huge selection of stock designs, or we can digitally produce your graphics for small runs or screenprint for large roll-outs.

Visual broadcasting at it's best.
Say it out loud with a set of these dramatic merchandisers.

Variety of shapes and sizes up to 20 ft tall

Like all our flag display products, we offer only the best quality, for some of the best prices going. See why we are one of the country's leading suppliers of this popular and hugely successful product line.