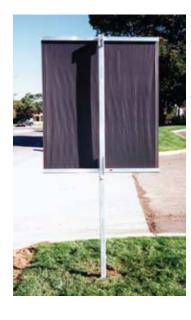

## LAWN, SIDEWALK, DRIVE-THRU Display

## Upright Frames

It's a flexible sign. Literally.

Voxpop's UpRight banner frames create traditional looking "signs" that provide the added value of interchangeability, positioning and cost effectiveness. For the chain retailer, it's the perfect solution. Your low-cost banners will look like high-cost signs. We can make them single or double sided, ground or sidewalk mounted, and in sizes up to 4ft x 8ft. Makes sense, doesn't it?

**Standard In-Ground** 

Features mechanical tensioning, choice of arm styles, galvanized channel pole, and PVC ground sleeve.