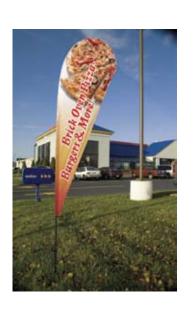

## Blade Fags & Feather Flags

Bowflags and Feather flags are a P.O.P. tour-de-force, creating dramatic displays that combine size, color and motion to draw attention. Like all our flags & poles, at Voxpop we carry only the best quality, but our volume allows us to provide them at extremely competitive prices.

We offer a variety of flag shapes in sizes all the way to 20 ft tall. Our graphite sectional poles mount on high quality steel ball bearing swivel bases. We have a huge selection of stock designs, or we can digitally produce your graphics for small runs or screenprint for large roll-outs.

Visual broadcasting at it's best.
Say it out loud with a set of these dramatic merchandisers.

Variety of shapes and sizes up to 20 ft tall

Like all our flag display products, we offer only the best quality, for some of the best prices going. See why we are one of the country's leading suppliers of this popular and hugely successful product line.