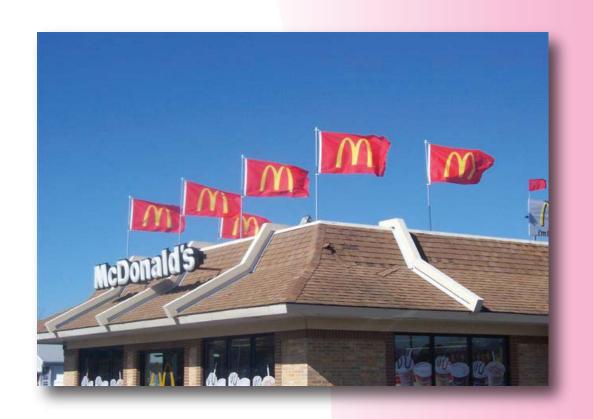

## **ROOFTOP** Display

## Topline Banner Frame

Quantitative tests by major retailers have determined that the most effective outdoor point-of-purchase display is a large banner displayed above the roof line

We created a heavy duty frame that not only elevates your banners above your roof, it tensions them into perfect looking signs. The TopLine Frame is a one-time investment for each location. The heavy steel and aluminum construction guarantees rock-solid performance for years and years.

We call it a "TopLine" for two reasons.

One, it puts your message on top of your buildings.

Two, it impacts its very name . . . your top line.

John M - Burger King