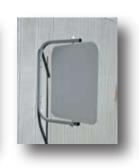

## WALL Display

## HangTight Banner Frame

A permanent and professional solution to stringing your banners on the wall is our HangTight Frame. Simply attach a couple tracks to the wall and the system does the rest. Your perfectly tensioned banners look more like a rigid sign - and work that way, promotion after promotion.

Prevent this forever.

The frame stretches your banners into perfect signs.

Stock sizes for banners from 3'x6' to 4'x24'

An ingenious design!
The banner conceals the hardware.
No ropes, no sags, simple to use.
Clean, crisp, professional.
Laughs at the elements,
lasts a lifetime.