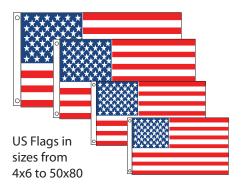

## Large Flags & Flagpoles

Large outdoor flags show your patriotism and mark your locations from blocks away.

When making an investment in large flags, you want quality, and the highest quality flags are all we have. Sewn and crafted to the strictest specifications for wear, anti-fraying and anti-fading, we use top of the line nylon or polyester material with superior dies. Triple & quadruple stitched fly-ends, durable headers, brass grommets and quality thimbles are standard features. Our US flags have embroidered stars and sewn bars - nothing is screenprinted.

We have a full line of stock US, State, Territory, Military and International flags in a variety of sizes. We can also screen or applique your logo or slogan. Our prices are highly competitive too!

State, Territory & International Flags available in a variety of sizes.