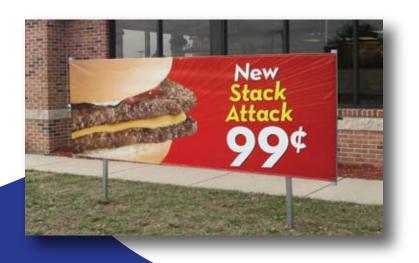

### Ground Mount Banner Frame

Whether you are attracting customers from the street or upselling in the Drive-Thru, well placed banners are a highly effective tool. Our Ground Mount Frame is the industry standard platform to display them. Rock solid design and construction ensures the maximum potential, this promotion and every other one for years. Ground banners need hardware. We wrote the book on it.

Our Ground Mount banner frame creates a mini billboard, placed exactly where it will do the most good.

Joe, Taco Bell

"Voxpop's hardware helps present an A+ image standard for our restaurants"

You make an investment in your banners. You expect results. Make one more and guarantee great ones every time.