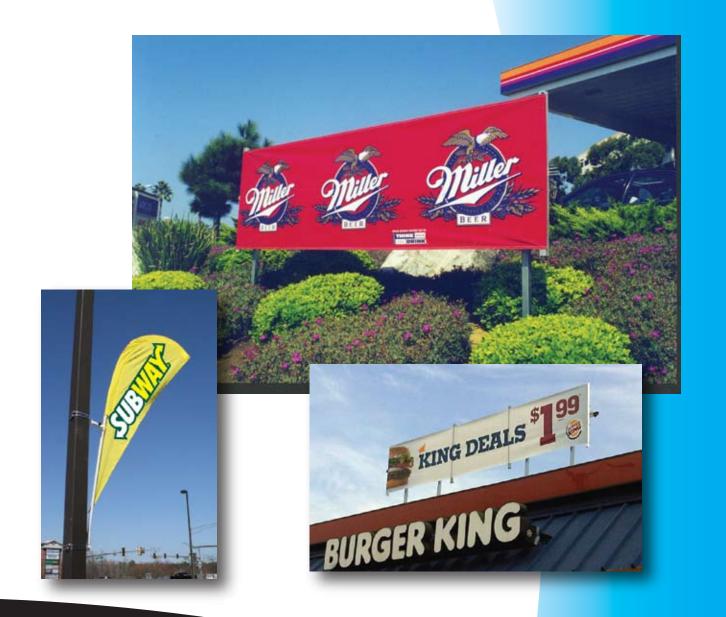

#### Avenue Banner Brackets

When it comes to "Avenue" or "Boulevard" style banner brackets systems, Voxpop has them all.

Want them adjustable? Fixed? On springs? In a wing shape? Triangular? Economy? OK! We have them. Call us.

### Wing Shape Model

"And now, for something completely different!"

Want to make a statement? Take the fabulously successful "teardrop" flag concept and stick it on a pole. We call this exclusive new display "Wings" because ... well .. not only do they look like them, they will make your visibility soar.