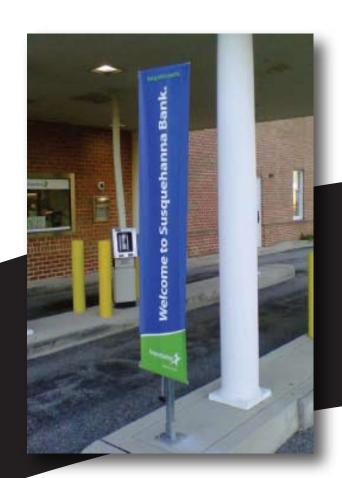

## Topline Banner Frame

Quantitative tests by major retailers have determined that the most effective outdoor point-of-purchase display is a large banner displayed above the roof line

We created a heavy duty frame that not only elevates your banners above your roof, it tensions them into perfect looking signs. The TopLine Frame is a one-time investment for each location. The heavy steel and aluminum construction guarantees rock-solid performance for years and years.

We call it a "TopLine" for two reasons.

One, it puts your message on top of your buildings.

Two, it impacts its very name . . . your top line.

John M - Burger King