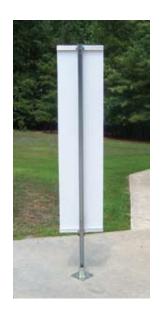

## **POLE** Display

### Pole Mount Frame

Strong. Functional. Simple. Professional.

Anyone who has ever tested Voxpop's pole banner hardware against traditional "slats & springs" or other solutions has become a committed customer. The reason is because there is no better product in the world for displaying banners on poles of any kind. With 2 styles of "arms" to grip the banner, mechanical tensioning to pull them drum tight, simple installation and years of usable life, who would use anything else?

Pole banners need hardware. Voxpop's is the best there is, and the last you will ever buy.

Clamp Bar Arm profile

Tongue & Groove Arm profile

Arm style options for wind load and banner size

Single sided

Double sided

Sizes from small to oversize.

Mechanical tensioning winds the banner drum tight. The banner conceals the hardware. Perfect display every time.