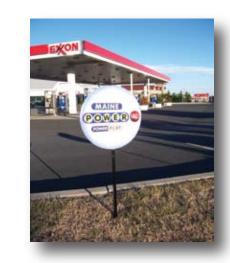

### Ground Mount Banner Frame

Whether you are attracting customers from the street or upselling in the Drive-Thru, well placed banners are a highly effective tool. Our Ground Mount Frame is the industry standard platform to display them. Rock solid design and construction ensures the maximum potential, this promotion and every other one for years. Ground banners need hardware. We wrote the book on it.

Our Ground Mount banner frame creates a mini billboard, placed exactly where it will do the most good.

Joe, Taco Bell

"Voxpop's hardware helps present an A+ image standard for our restaurants"

You make an investment in your banners. You expect results. Make one more and guarantee great ones every time.

Stock sizes for banners from 3'x6' to 4'x20'