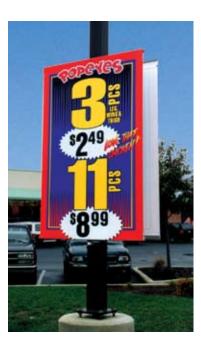

## **ROOFTOP** Display

## Topline Banner Frame

Quantitative tests by major retailers have determined that the most effective outdoor point-of-purchase display is a large banner displayed above the roof line

We created a heavy duty frame that not only elevates your banners above your roof, it tensions them into perfect looking signs. The TopLine Frame is a one-time investment for each location. The heavy steel and aluminum construction guarantees rock-solid performance for years and years.

We call it a "TopLine" for two reasons.

One, it puts your message on top of your buildings.

Two, it impacts its very name . . . your top line.

John M - Burger King