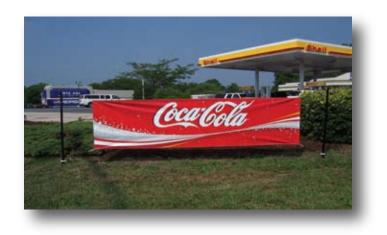

### Ground Mount Banner Frame

Whether you are attracting customers from the street or upselling in the Drive-Thru, well placed banners are a highly effective tool. Our Ground Mount Frame is the industry standard platform to display them. Rock solid design and construction ensures the maximum potential, this promotion and every other one for years. Ground banners need hardware. We wrote the book on it.

Our Ground Mount banner frame creates a mini billboard, placed exactly where it will do the most good.

Joe, Taco Bell

"Voxpop's hardware helps present an A+ image standard for our restaurants"

You make an investment in your banners. You expect results. Make one more and guarantee great ones every time.

Stock sizes for banners from 3'x6' to 4'x20'