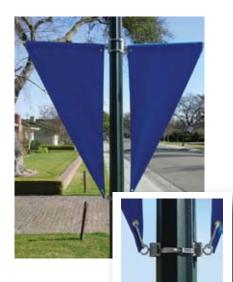

#### Avenue Banner Brackets

When it comes to "Avenue" or "Boulevard" style banner brackets systems, Voxpop has them all.

Want them adjustable? Fixed? On springs? In a wing shape? Triangular? Economy? OK! We have them. Call us.

### Wing Shape Model

"And now, for something completely different!"

Want to make a statement? Take the fabulously successful "teardrop" flag concept and stick it on a pole. We call this exclusive new display "Wings" because ... well .. not only do they look like them, they will make your visibility soar.

Our Wings hardware displays specially sewn flag material as opposed to heavier banners. Call us about a complete turnkey program that will truly separate you from the crowd.

Wing Shape "flags" require special sewing specifications. Call for details or for a quote on a complete program.