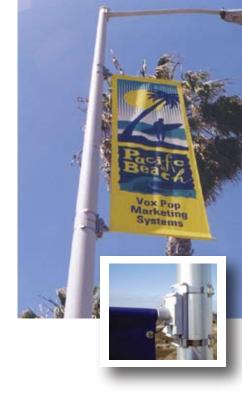

## **POLE** Display

### Pole Mount Frame

Strong. Functional. Simple. Professional.

Anyone who has ever tested Voxpop's pole banner hardware against traditional "slats & springs" or other solutions has become a committed customer. The reason is because there is no better product in the world for displaying banners on poles of any kind. With 2 styles of "arms" to grip the banner, mechanical tensioning to pull them drum tight, simple installation and years of usable life, who would use anything else?

Pole banners need hardware. Voxpop's is the best there is, and the last you will ever buy.

Clamp Bar Arm profile

Tongue & Groove Arm profile

Arm style options for wind load and banner size

Single sided

Double sided

Sizes from small to oversize.

Mechanical tensioning winds the banner drum tight. The banner conceals the hardware. Perfect display every time.