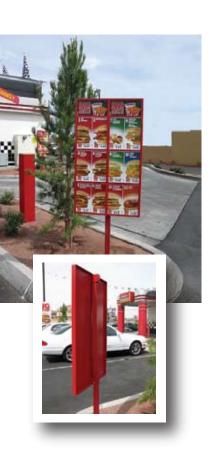

### Preview Menu Board

Preview menu boards increase speed and decrease customer stress in the Drive-Thru.

The benefits of a preview menu board are hard to ignore. Advertised items and combos are clearly laid out on one attractive platform so customer decisions are made in advance. This speeds up traffic flow and helps upsell your promotional items. It reduces clutter, taking the place of multiple ad-hoc displays. And customers don't feel rushed when they arrive at the speaker to order.

We will custom design your boards to hold as many inserts at whatever size you desire, and powder-coat them to any color. Graphics panels can be coroplast or styrene - just slide them in from the side.