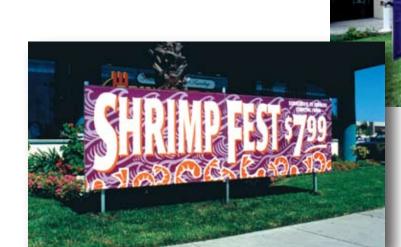

### Ground Mount Banner Frame

Whether you are attracting customers from the street or upselling in the Drive-Thru, well placed banners are a highly effective tool. Our Ground Mount Frame is the industry standard platform to display them. Rock solid design and construction ensures the maximum potential, this promotion and every other one for years. Ground banners need hardware. We wrote the book on it.

Our Ground Mount banner frame creates a mini billboard, placed exactly where it will do the most good.

Joe, Taco Bell

"Voxpop's hardware helps present an A+ image standard for our restaurants"

You make an investment in your banners. You expect results. Make one more and guarantee great ones every time.

Stock sizes for banners from 3'x6' to 4'x20'