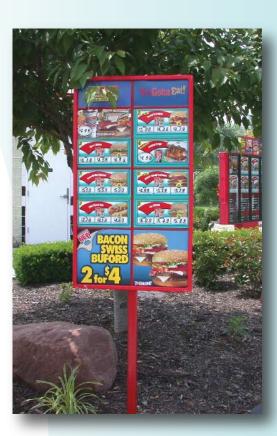

## **DRIVE-THRU** Display

### Preview Menu Board

Preview menu boards increase speed and decrease customer stress in the Drive-Thru.

The benefits of a preview menu board are hard to ignore. Advertised items and combos are clearly laid out on one attractive platform so customer decisions are made in advance. This speeds up traffic flow and helps upsell your promotional items. It reduces clutter, taking the place of multiple ad-hoc displays. And customers don't feel rushed when they arrive at the speaker to order.

We will custom design your boards to hold as many inserts at whatever size you desire, and powder-coat them to any color. Graphics panels can be coroplast or styrene - just slide them in from the side.