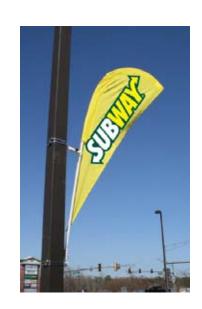

### Wing Shape Model

"And now, for something completely different!"

Want to make a statement? Take the fabulously successful "teardrop" flag concept and stick it on a pole. We call this exclusive new display "Wings" because ... well .. not only do they look like them, they will make your visibility soar.

Our Wings hardware displays specially sewn flag material as opposed to heavier banners. Call us about a complete turnkey program that will truly separate you from the crowd.

Wing Shape "flags" require special sewing specifications. Call for details or for a quote on a complete program.