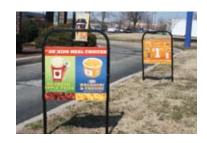

## Coroplast & Signboard Display Frames

Voxpop has a variety of standard products to display rigid coroplast, signboard, styrene and related media. Whether your goal is simply to prevent fallen or disheveled displays, enhance your professional image, or to create visual impact with motion & placement, we've got a solution. We can also design a custom hardware solution to meet your individual requirements.

"No matter what I want to put up, I call Voxpop and they have something display it perfectly."

John Friedman, Friedman & Associates

Whether you want dramatic flair in the parking lot, upsell in the Drive Thru or maybe or just a better way to display your media, we've got an answer for you. For a company that cut its teeth on banner hardware, we've gotten prety darn good at frames and holders for coroplast and signboards. This stuff doesn't hold itself up, so call us. We'll answer the phone live with a real live answer for your situation.

### Swivelers

Our innovative Swiveler display system is wind-activated to attract attention and customers! The heavy-duty hardware displays coroplast panels that swivel - but not constantly - so they stay readable. We have several styles & sizes to choose from.

#### **Standard Pole Model**

The wind pushes, the display pulls.

Coroplast panels up to 4 ft tall create dramatic flair on parking lot or other poles. Heavy duty steel tubes support a center axis rod that inserts in the panel flutes, allowing them to swivel with the wind. That motion also means less wear on the panels, so Swivelers are great for longer term promotions. The frameworks are fully powdercoated in the color of your choice.