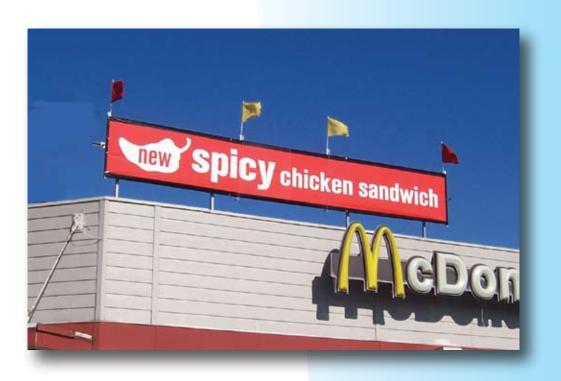

## **ROOFTOP** Display

## Topline Banner Frame

Quantitative tests by major retailers have determined that the most effective outdoor point-of-purchase display is a large banner displayed above the roof line

We created a heavy duty frame that not only elevates your banners above your roof, it tensions them into perfect looking signs. The TopLine Frame is a one-time investment for each location. The heavy steel and aluminum construction guarantees rock-solid performance for years and years.

We call it a "TopLine" for two reasons.

One, it puts your message on top of your buildings.

Two, it impacts its very name . . . your top line.

John M - Burger King