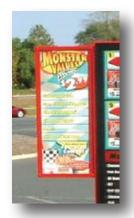

### Preview Menu Board

Preview menu boards increase speed and decrease customer stress in the Drive-Thru.

The benefits of a preview menu board are hard to ignore. Advertised items and combos are clearly laid out on one attractive platform so customer decisions are made in advance. This speeds up traffic flow and helps upsell your promotional items. It reduces clutter, taking the place of multiple ad-hoc displays. And customers don't feel rushed when they arrive at the speaker to order.

We will custom design your boards to hold as many inserts at whatever size you desire, and powder-coat them to any color. Graphics panels can be coroplast or styrene - just slide them in from the side.