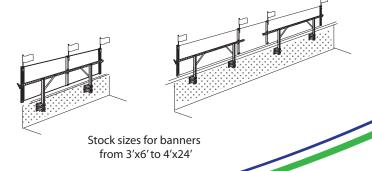

## HangTight Banner Frame

A permanent and professional solution to stringing your banners on the wall is our HangTight Frame. Simply attach a couple tracks to the wall and the system does the rest. Your perfectly tensioned banners look more like a rigid sign - and work that way, promotion after promotion.

Prevent this forever.

The frame stretches your banners into perfect signs.

Stock sizes for banners from 3'x6' to 4'x24'

An ingenious design!
The banner conceals the hardware.
No ropes, no sags, simple to use.
Clean, crisp, professional.
Laughs at the elements,
lasts a lifetime.