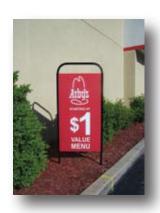

### Ground Mount Banner Frame

Whether you are attracting customers from the street or upselling in the Drive-Thru, well placed banners are a highly effective tool. Our Ground Mount Frame is the industry standard platform to display them. Rock solid design and construction ensures the maximum potential, this promotion and every other one for years. Ground banners need hardware. We wrote the book on it.

Our Ground Mount banner frame creates a mini billboard, placed exactly where it will do the most good.

Joe, Taco Bell

"Voxpop's hardware helps present an A+ image standard for our restaurants"

You make an investment in your banners. You expect results. Make one more and guarantee great ones every time.

Stock sizes for banners from 3'x6' to 4'x20'