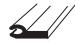

## WALL Display

## HangTight Banner Frame

A permanent and professional solution to stringing your banners on the wall is our HangTight Frame. Simply attach a couple tracks to the wall and the system does the rest. Your perfectly tensioned banners look more like a rigid sign - and work that way, promotion after promotion.

Prevent this forever.

The frame stretches your banners into perfect signs.

Stock sizes for banners from 3'x6' to 4'x24'

An ingenious design!
The banner conceals the hardware.
No ropes, no sags, simple to use.
Clean, crisp, professional.
Laughs at the elements,
lasts a lifetime.