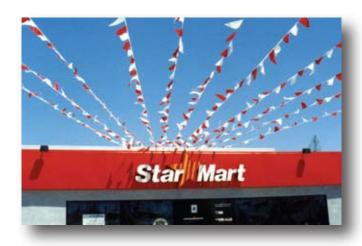

## Pennant & Fringe Strings

Dress up your locations and dress down your competition.

Pennant and fringe strings add a festive flair that undeniably attracts attention to your locations.

Voxpop stocks a wide variety of styles, sizes and colors.

We have economy strings for short-lived promos like grand openings or events, or long lasting cloth and metallic strings for months of performance. We also can custom print with your logo or message.

Strings available in lengths from 30 ft to 105 ft