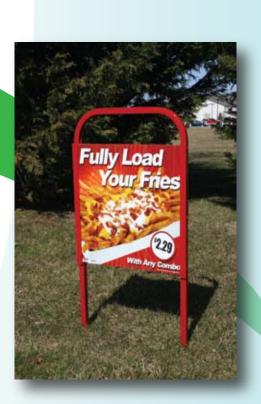

### Ground Mount Banner Frame

Whether you are attracting customers from the street or upselling in the Drive-Thru, well placed banners are a highly effective tool. Our Ground Mount Frame is the industry standard platform to display them. Rock solid design and construction ensures the maximum potential, this promotion and every other one for years. Ground banners need hardware. We wrote the book on it.

Our Ground Mount banner frame creates a mini billboard, placed exactly where it will do the most good.

Joe, Taco Bell

"Voxpop's hardware helps present an A+ image standard for our restaurants"

You make an investment in your banners. You expect results. Make one more and guarantee great ones every time.

Stock sizes for banners from 3'x6' to 4'x20'