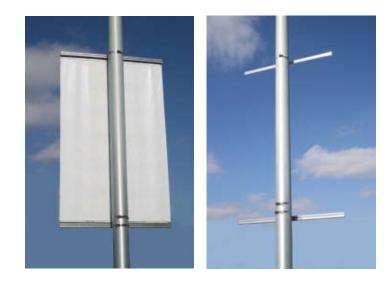

### Pole Mount Frame

Strong. Functional. Simple. Professional.

Anyone who has ever tested Voxpop's pole banner hardware against traditional "slats & springs" or other solutions has become a committed customer. The reason is because there is no better product in the world for displaying banners on poles of any kind. With 2 styles of "arms" to grip the banner, mechanical tensioning to pull them drum tight, simple installation and years of usable life, who would use anything else?

Pole banners need hardware. Voxpop's is the best there is, and the last you will ever buy.

Clamp Bar Arm profile

Tongue & Groove Arm profile

Arm style options for wind load and banner size

Single sided

Double sided

Sizes from small to oversize.

Mechanical tensioning winds the banner drum tight. The banner conceals the hardware. Perfect display every time.