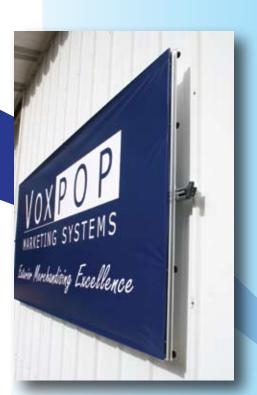

## HangTight Banner Frame

A permanent and professional solution to stringing your banners on the wall is our HangTight Frame. Simply attach a couple tracks to the wall and the system does the rest. Your perfectly tensioned banners look more like a rigid sign - and work that way, promotion after promotion.

Prevent this forever.

The frame stretches your banners into perfect signs.

Stock sizes for banners from 3'x6' to 4'x24'

An ingenious design!
The banner conceals the hardware.
No ropes, no sags, simple to use.
Clean, crisp, professional.
Laughs at the elements,
lasts a lifetime.