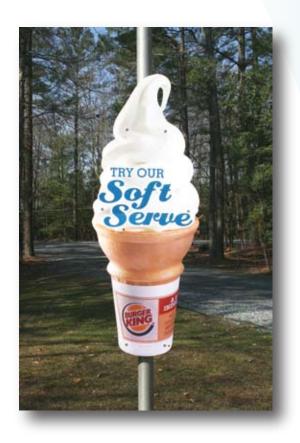

## **POLE** Display

### Pole Mount Frame

Strong. Functional. Simple. Professional.

Anyone who has ever tested Voxpop's pole banner hardware against traditional "slats & springs" or other solutions has become a committed customer. The reason is because there is no better product in the world for displaying banners on poles of any kind. With 2 styles of "arms" to grip the banner, mechanical tensioning to pull them drum tight, simple installation and years of usable life, who would use anything else?

Pole banners need hardware. Voxpop's is the best there is, and the last you will ever buy.

Clamp Bar Arm profile

Tongue & Groove Arm profile

Arm style options for wind load and banner size

Single sided

Double sided

Sizes from small to oversize.

Mechanical tensioning winds the banner drum tight. The banner conceals the hardware. Perfect display every time.