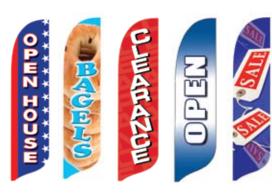

## Blade Fags & Feather Flags

Bowflags and Feather flags are a P.O.P. tour-de-force, creating dramatic displays that combine size, color and motion to draw attention. Like all our flags & poles, at Voxpop we carry only the best quality, but our volume allows us to provide them at extremely competitive prices.

We offer a variety of flag shapes in sizes all the way to 20 ft tall. Our graphite sectional poles mount on high quality steel ball bearing swivel bases. We have a huge selection of stock designs, or we can digitally produce your graphics for small runs or screenprint for large roll-outs.

Visual broadcasting at it's best.
Say it out loud with a set of these dramatic merchandisers.

Variety of shapes and sizes up to 20 ft tall

Like all our flag display products, we offer only the best quality, for some of the best prices going. See why we are one of the country's leading suppliers of this popular and hugely successful product line.