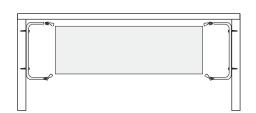

## WALL Display

## HangTight Banner Frame

A permanent and professional solution to stringing your banners on the wall is our HangTight Frame. Simply attach a couple tracks to the wall and the system does the rest. Your perfectly tensioned banners look more like a rigid sign - and work that way, promotion after promotion.

Prevent this forever.

The frame stretches your banners into perfect signs.

Stock sizes for banners from 3'x6' to 4'x24'

An ingenious design!
The banner conceals the hardware.
No ropes, no sags, simple to use.
Clean, crisp, professional.
Laughs at the elements,
lasts a lifetime.