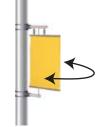

### **Spring Action Model**

Add a little motion to your display.

Embrace the wind and make it work for you! Our innovative Spring Action frame has an exclusive swivel and spring apparatus that creates attention-getting motion, then springs back into place. The handsome rails hold the banner intact while the secondary spring and swivel poles create the bobbing and weaving feature that make this display stand out from the norm. Different? Yes. Effective? Also yes.