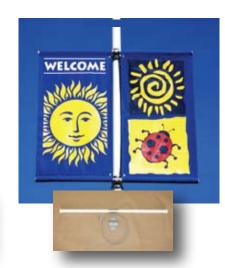

## WALL Display

## HangTight Banner Frame

A permanent and professional solution to stringing your banners on the wall is our HangTight Frame. Simply attach a couple tracks to the wall and the system does the rest. Your perfectly tensioned banners look more like a rigid sign - and work that way, promotion after promotion.

Prevent this forever.

The frame stretches your banners into perfect signs.

Stock sizes for banners from 3'x6' to 4'x24'

An ingenious design!
The banner conceals the hardware.
No ropes, no sags, simple to use.
Clean, crisp, professional.
Laughs at the elements,
lasts a lifetime.