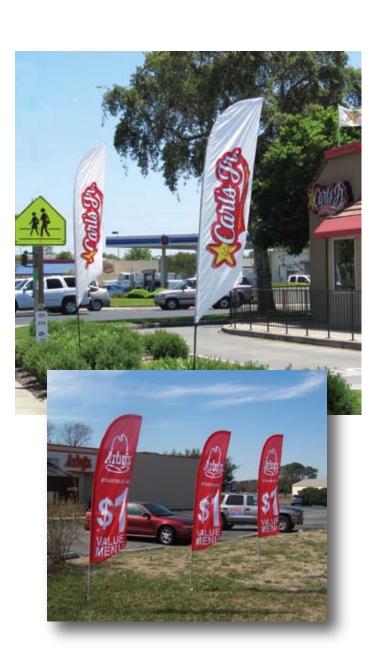

## Blade Fags & Feather Flags

Bowflags and Feather flags are a P.O.P. tour-de-force, creating dramatic displays that combine size, color and motion to draw attention. Like all our flags & poles, at Voxpop we carry only the best quality, but our volume allows us to provide them at extremely competitive prices.

We offer a variety of flag shapes in sizes all the way to 20 ft tall. Our graphite sectional poles mount on high quality steel ball bearing swivel bases. We have a huge selection of stock designs, or we can digitally produce your graphics for small runs or screenprint for large roll-outs.

Visual broadcasting at it's best.
Say it out loud with a set of these dramatic merchandisers.

Variety of shapes and sizes up to 20 ft tall

Like all our flag display products, we offer only the best quality, for some of the best prices going. See why we are one of the country's leading suppliers of this popular and hugely successful product line.