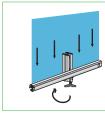

## HangTight Banner Frame

A permanent and professional solution to stringing your banners on the wall is our HangTight Frame. Simply attach a couple tracks to the wall and the system does the rest. Your perfectly tensioned banners look more like a rigid sign - and work that way, promotion after promotion.

Prevent this forever.

The frame stretches your banners into perfect signs.

Stock sizes for banners from 3'x6' to 4'x24'

An ingenious design!
The banner conceals the hardware.
No ropes, no sags, simple to use.
Clean, crisp, professional.
Laughs at the elements,
lasts a lifetime.