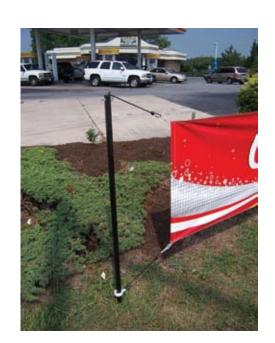

## **LAWN / DRIVE-THRU Economy Display**

EZ Post Banner Stand

The EZ Post Banner Stand is designed as a professional alternative to homemade poles and strings for street level banners.

Underground fins stabilize powder-coated poles fitted with adjustable bungees that keep your banners straight and readable. Easy to use and easy on the budget, this system is designed for the less-occasional merchandiser who wants professional appearance and results.

For about the same price as a homemade set of poles, the economy EZ Post system is a whole lot better. And easier.

Professional display for banners up to 10 ft

Jury rig. Our rig.