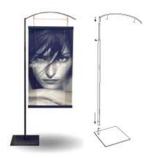

## **INDOOR** Display

## Telescoping Banner Stands

We've come in from the cold! (Just a little, though.)

We leave most of the indoor display gizmos to the trajillion other guys who speacialize in that stuff. But when you are the world leader in outdoor banner hardware, it makes sense to carry a few models for the inside. So we do.

Since these stands aren't battling the elements, we use simple telescoping poles to create tension. We powder coat them nice and pretty and offer a variety of styles and bases to best fit your pretty interiors. The best news of all? They don't cost a lot.

Lighter Duty

**Economy Model** 

Side Stand

Swing Stand

Telescoping shafts for banners up to

Variety of top & bottom grips for banners up to 48" wide

Variety of base options for all models.