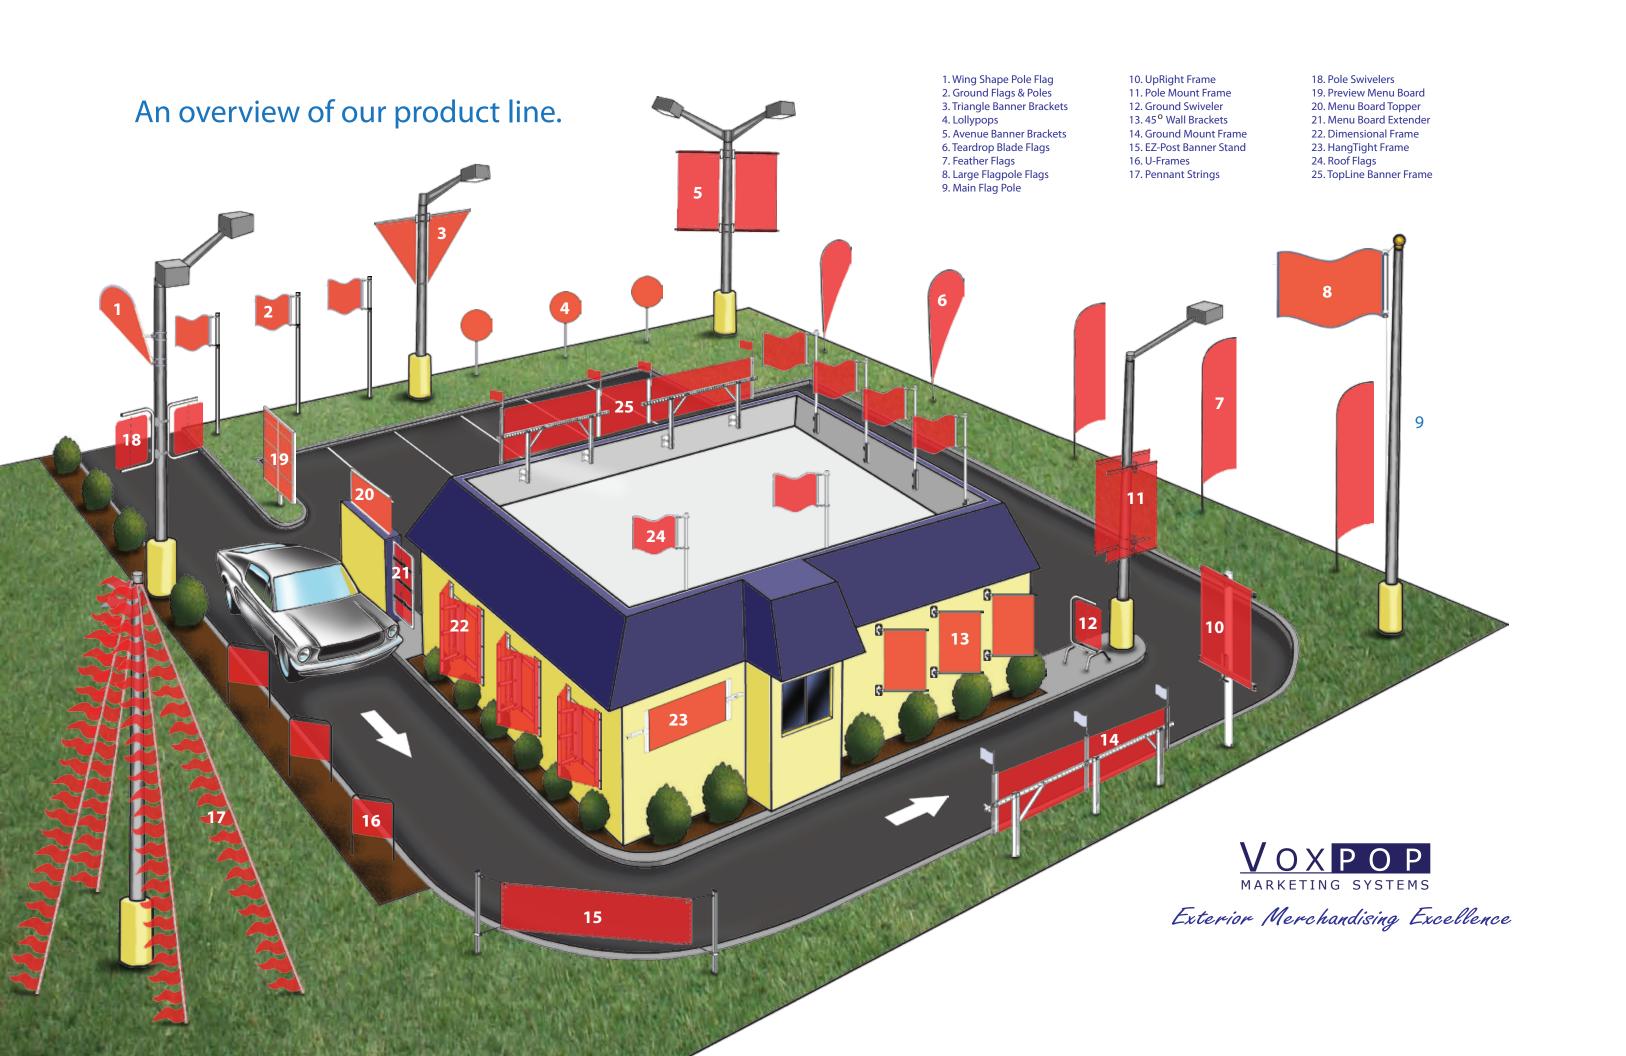

### **Table of Contents**

| Introduction to Voxpop Marketing Systems                                  | pages 3 & 4   |
|---------------------------------------------------------------------------|---------------|
| Our Products at a Glance                                                  | pages 5 & 6   |
| Some of our Clients                                                       | pages 7 & 8   |
| Banner Display Hardware                                                   |               |
| Banner Frames Introduction                                                | pages 9 & 10  |
| TopLine (rooftop) Frame                                                   | pages 11 & 12 |
| HangTight (wall mount) Frame                                              | pages 11 & 12 |
| Ground Mount Frame                                                        | pages 13 & 14 |
| EZ-Post Banner Stand                                                      | pages 13 & 14 |
| Pole Mount Frame                                                          | pages 15 & 16 |
| SkyHooks Vacuum Cups                                                      | pages 15 & 16 |
| Avenue Banner Brackets Series                                             | pages 17 & 18 |
| UpRight Frames                                                            | pages 19 & 20 |
| Indoor Banner Stands                                                      | pages 19 & 20 |
| Dimensional Banner Frames                                                 | pages 21 & 22 |
| Garage Bay Banner Frame                                                   | pages 21 & 22 |
| Coroplast/Signboard Display Hardware ———————————————————————————————————— |               |
| Coroplast/Signboard Hardware Introduction                                 | pages 23 & 24 |
| Swivelers Series                                                          | pages 25 & 26 |
| U-Frames                                                                  | pages 27 & 28 |
| Lollypops                                                                 | pages 27 & 28 |
| Coroplast Pole Mount                                                      | pages 29 & 30 |
| A-Frames                                                                  | pages 29 & 30 |
| Preview Menu Board                                                        | pages 31 & 32 |
| Toppers & Extenders                                                       | pages 31 & 32 |
| Flags, Flagpoles & Flag Display Systems                                   |               |
| Flama Flamadas O Danasanta latus de stato                                 |               |
| Flags, Flagpoles & Pennants Introduction                                  |               |
| Display Flags & Poles                                                     |               |
| Large Main Flags & Poles                                                  | . •           |
| Blade & Feather Flag Systems Pennant & Fringe Strings                     | pages 39 & 40 |
|                                                                           | page 41       |

## Exterior Merchandising Excellence!

In today's cluttered array of advertising & merchandising media, your message at point-of-purchase reaches the highest percentage of your target market. Voxpop Marketing Systems makes products designed to maximize the effectiveness, professionalism and return-on-investment of this critical part of your mix.