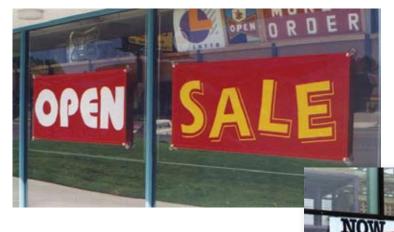

## WINDOW Display

15

SkyHooks Vacuum Cups

Turn your large window into a selling advantage with SkyHooks vacuum cups, designed for mounting banners on glass. These inexpensive cups have super gripping power and feature metal studs to insert through the banner grommets.

We call them "SkyHooks" because the finished display looks like the banner is hanging in thin air. No ugly ropes, no droops, and far bigger impact than window clings.

Sometimes you need something bigger than a window cling, where folks can actually read your message from the street.

Sets from 4 and up depending on banner size