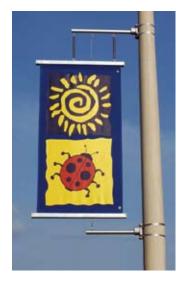

### Pole Mount Frame

Strong. Functional. Simple. Professional.

Anyone who has ever tested Voxpop's pole banner hardware against traditional "slats & springs" or other solutions has become a committed customer. The reason is because there is no better product in the world for displaying banners on poles of any kind. With 2 styles of "arms" to grip the banner, mechanical tensioning to pull them drum tight, simple installation and years of usable life, who would use anything else?

Sizes from small to oversize.

Mechanical tensioning winds the banner drum tight. The banner conceals the hardware. Perfect display every time.