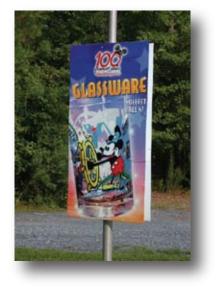

## **POLE** Display

### Pole Mount Frame

Strong. Functional. Simple. Professional.

Anyone who has ever tested Voxpop's pole banner hardware against traditional "slats & springs" or other solutions has become a committed customer. The reason is because there is no better product in the world for displaying banners on poles of any kind. With 2 styles of "arms" to grip the banner, mechanical tensioning to pull them drum tight, simple installation and years of usable life, who would use anything else?

Pole banners need hardware. Voxpop's is the best there is, and the last you will ever buy.

Clamp Bar Arm profile

Tongue & Groove Arm profile

Arm style options for wind load and banner size

Single sided

Double sided

Sizes from small to oversize.

Mechanical tensioning winds the banner drum tight. The banner conceals the hardware. Perfect display every time.