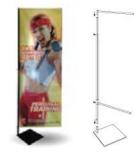

## LAWN, SIDEWALK, DRIVE-THRU Display

## Upright Frames

It's a flexible sign. Literally.

Voxpop's UpRight banner frames create traditional looking "signs" that provide the added value of interchangeability, positioning and cost effectiveness. For the chain retailer, it's the perfect solution. Your low-cost banners will look like high-cost signs. We can make them single or double sided, ground or sidewalk mounted, and in sizes up to 4ft x 8ft. Makes sense, doesn't it?

**Standard In-Ground** 

Features mechanical tensioning, choice of arm styles, galvanized channel pole, and PVC ground sleeve.

#### **Sidewalk Base**

Same features as the Standard model with a heavy duty steel sidewalk base. Perfect for drive-thrus.

#### **Water-filled Base**

Optional water filled base fits the standard model, for flexible positioning wherever you need it most.

#### **Economy In-Ground**

Hand-tensioned on a thinner pole and set on a steel ground stake for super easy and flexible installations.