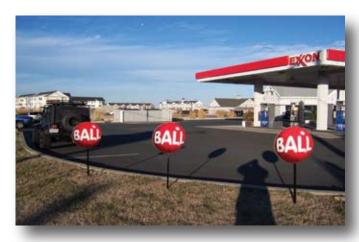

### Ground Mount Banner Frame

Whether you are attracting customers from the street or upselling in the Drive-Thru, well placed banners are a highly effective tool. Our Ground Mount Frame is the industry standard platform to display them. Rock solid design and construction ensures the maximum potential, this promotion and every other one for years. Ground banners need hardware. We wrote the book on it.

Our Ground Mount banner frame creates a mini billboard, placed exactly where it will do the most good.

Joe, Taco Bell

"Voxpop's hardware helps present an A+ image standard for our restaurants"

You make an investment in your banners. You expect results. Make one more and guarantee great ones every time.

Stock sizes for banners from 3'x6' to 4'x20'