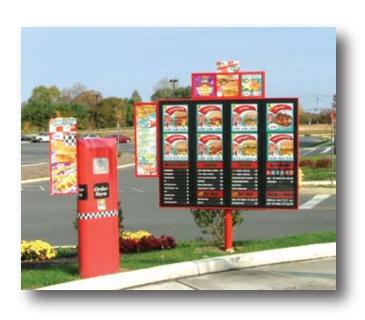

## **DRIVE-THRU** Display

### Preview Menu Board

Preview menu boards increase speed and decrease customer stress in the Drive-Thru.

The benefits of a preview menu board are hard to ignore. Advertised items and combos are clearly laid out on one attractive platform so customer decisions are made in advance. This speeds up traffic flow and helps upsell your promotional items. It reduces clutter, taking the place of multiple ad-hoc displays. And customers don't feel rushed when they arrive at the speaker to order.

We will custom design your boards to hold as many inserts at whatever size you desire, and powder-coat them to any color. Graphics panels can be coroplast or styrene - just slide them in from the side.