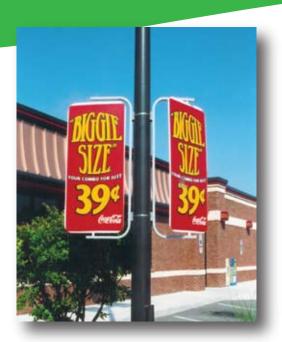

### STREET & PARKING LOT POLE Display

#### Avenue Banner Brackets

When it comes to "Avenue" or "Boulevard" style banner brackets systems, Voxpop has them all.

Want them adjustable? Fixed? On springs? In a wing shape? Triangular? Economy? OK! We have them. Call us.

### **WindSpill Series**

Our best quality WindSpill brackets combine sand-cast aluminum mounts with fiberglass rods, designed for long or short term displays. The rods bend slightly to spill excess wind, rating them up to 75 mph. WindSpills offer a choice of Jr. and Deluxe style arms, depending on your banner sizes and length of display. Both are available either fixed or adjustable. Arms can be any length up to 36", with stock sizes at 24", 30" and 36".

Single Sided

Double Sided