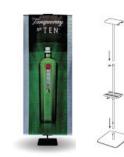

## **INDOOR** Display

## Telescoping Banner Stands

We've come in from the cold! (Just a little, though.)

We leave most of the indoor display gizmos to the trajillion other guys who speacialize in that stuff. But when you are the world leader in outdoor banner hardware, it makes sense to carry a few models for the inside. So we do.

Since these stands aren't battling the elements, we use simple telescoping poles to create tension. We powder coat them nice and pretty and offer a variety of styles and bases to best fit your pretty interiors. The best news of all? They don't cost a lot.

Lighter Duty

**Economy Model** 

Side Stand

Swing Stand

Telescoping shafts for banners up to

Variety of top & bottom grips for banners up to 48" wide

Variety of base options for all models.