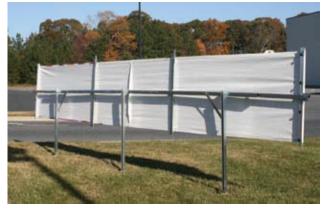

### Ground Mount Banner Frame

Whether you are attracting customers from the street or upselling in the Drive-Thru, well placed banners are a highly effective tool. Our Ground Mount Frame is the industry standard platform to display them. Rock solid design and construction ensures the maximum potential, this promotion and every other one for years. Ground banners need hardware. We wrote the book on it.

Our Ground Mount banner frame creates a mini billboard, placed exactly where it will do the most good.

Joe, Taco Bell

"Voxpop's hardware helps present an A+ image standard for our restaurants"

You make an investment in your banners. You expect results. Make one more and guarantee great ones every time.

Stock sizes for banners from 3'x6' to 4'x20'