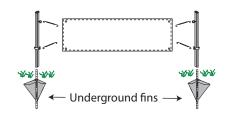

## **LAWN / DRIVE-THRU Economy Display**

EZ Post Banner Stand

The EZ Post Banner Stand is designed as a professional alternative to homemade poles and strings for street level banners.

Underground fins stabilize powder-coated poles fitted with adjustable bungees that keep your banners straight and readable. Easy to use and easy on the budget, this system is designed for the less-occasional merchandiser who wants professional appearance and results.

For about the same price as a homemade set of poles, the economy EZ Post system is a whole lot better. And easier.

Professional display for banners up to 10 ft

Jury rig. Our rig.