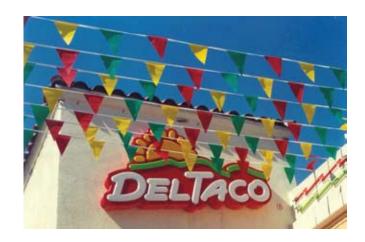

## Pennant & Fringe Strings

Dress up your locations and dress down your competition.

Pennant and fringe strings add a festive flair that undeniably attracts attention to your locations.

Voxpop stocks a wide variety of styles, sizes and colors.

We have economy strings for short-lived promos like grand openings or events, or long lasting cloth and metallic strings for months of performance. We also can custom print with your logo or message.

Strings available in lengths from 30 ft to 105 ft