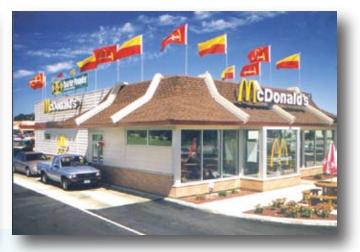

## **ROOFTOP or GROUND Display**

Merchandising Flags & Flagpoles

35

### When it comes to flags and poles . .

A flag display lining your rooftop or property is one of the most effective ways to attract attention to your locations. So at Voxpop, we take this big part of our product line seriously. Our flags are brilliantly printed and crafted to the most stringent specifications for durabilty, wear and fade resistance.

## Large Flags & Flagpoles

Large outdoor flags show your patriotism and mark your locations from blocks away.

When making an investment in large flags, you want quality, and the highest quality flags are all we have. Sewn and crafted to the strictest specifications for wear, anti-fraying and anti-fading, we use top of the line nylon or polyester material with superior dies. Triple & quadruple stitched fly-ends, durable headers, brass grommets and quality thimbles are standard features. Our US flags have embroidered stars and sewn bars - nothing is screenprinted.

We have a full line of stock US, State, Territory, Military and International flags in a variety of sizes. We can also screen or applique your logo or slogan. Our prices are highly competitive too!

State, Territory & International Flags available in a variety of sizes.

Outdoor flagpoles up to 80 feet tall with dozens of features and options.

We have partnered with the leading flag pole manufacturer in America to offfer a complete line of outdoor poles. Sizes go from 16 ft up to 80 ft tall, in aluminum, fiberglass or diminishing steel. Choose from nautical style models, wall mounted models, & standard tapered in-ground models with a varirety of features and options. External halyards, internal halyards, variety of finishes, revolving trucks, winches and even a choice of ornaments are just a few.