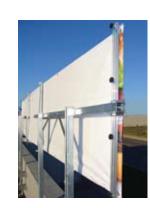

## **ROOFTOP** Display

## Topline Banner Frame

Quantitative tests by major retailers have determined that the most effective outdoor point-of-purchase display is a large banner displayed above the roof line

We created a heavy duty frame that not only elevates your banners above your roof, it tensions them into perfect looking signs. The TopLine Frame is a one-time investment for each location. The heavy steel and aluminum construction guarantees rock-solid performance for years and years.

We call it a "TopLine" for two reasons.

One, it puts your message on top of your buildings.

Two, it impacts its very name . . . your top line.

John M - Burger King