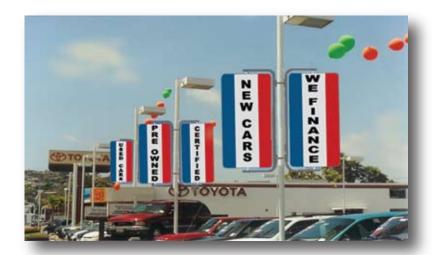

#### Avenue Banner Brackets

When it comes to "Avenue" or "Boulevard" style banner brackets systems, Voxpop has them all.

Want them adjustable? Fixed? On springs? In a wing shape? Triangular? Economy? OK! We have them. Call us.

### **WindSpill Series**

Our best quality WindSpill brackets combine sand-cast aluminum mounts with fiberglass rods, designed for long or short term displays. The rods bend slightly to spill excess wind, rating them up to 75 mph. WindSpills offer a choice of Jr. and Deluxe style arms, depending on your banner sizes and length of display. Both are available either fixed or adjustable. Arms can be any length up to 36", with stock sizes at 24", 30" and 36".

Single Sided

Double Sided