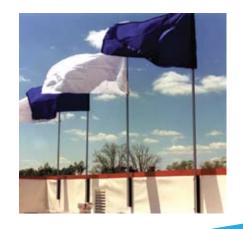

## **ROOFTOP** Display

## Topline Banner Frame

Quantitative tests by major retailers have determined that the most effective outdoor point-of-purchase display is a large banner displayed above the roof line

We created a heavy duty frame that not only elevates your banners above your roof, it tensions them into perfect looking signs. The TopLine Frame is a one-time investment for each location. The heavy steel and aluminum construction guarantees rock-solid performance for years and years.

We call it a "TopLine" for two reasons.

One, it puts your message on top of your buildings.

Two, it impacts its very name . . . your top line.

John M - Burger King