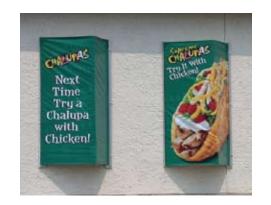

## WALL Display

## HangTight Banner Frame

A permanent and professional solution to stringing your banners on the wall is our HangTight Frame. Simply attach a couple tracks to the wall and the system does the rest. Your perfectly tensioned banners look more like a rigid sign - and work that way, promotion after promotion.

Prevent this forever.

The frame stretches your banners into perfect signs.

Stock sizes for banners from 3'x6' to 4'x24'

An ingenious design!
The banner conceals the hardware.
No ropes, no sags, simple to use.
Clean, crisp, professional.
Laughs at the elements,
lasts a lifetime.