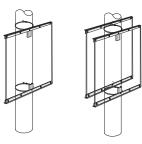

### Pole Mount Frame

Strong. Functional. Simple. Professional.

Anyone who has ever tested Voxpop's pole banner hardware against traditional "slats & springs" or other solutions has become a committed customer. The reason is because there is no better product in the world for displaying banners on poles of any kind. With 2 styles of "arms" to grip the banner, mechanical tensioning to pull them drum tight, simple installation and years of usable life, who would use anything else?

Pole banners need hardware. Voxpop's is the best there is, and the last you will ever buy.

Clamp Bar Arm profile

Tongue & Groove Arm profile

Arm style options for wind load and banner size

Single sided

Double sided

Sizes from small to oversize.

Mechanical tensioning winds the banner drum tight. The banner conceals the hardware. Perfect display every time.