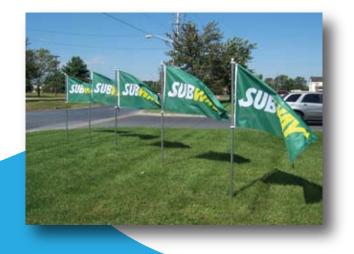

## **GROUND** Display

## Blade Fags & Feather Flags

Bowflags and Feather flags are a P.O.P. tour-de-force, creating dramatic displays that combine size, color and motion to draw attention. Like all our flags & poles, at Voxpop we carry only the best quality, but our volume allows us to provide them at extremely competitive prices.

We offer a variety of flag shapes in sizes all the way to 20 ft tall. Our graphite sectional poles mount on high quality steel ball bearing swivel bases. We have a huge selection of stock designs, or we can digitally produce your graphics for small runs or screenprint for large roll-outs.

Visual broadcasting at it's best.
Say it out loud with a set of these dramatic merchandisers.

Variety of shapes and sizes up to 20 ft tall

Like all our flag display products, we offer only the best quality, for some of the best prices going. See why we are one of the country's leading suppliers of this popular and hugely successful product line.