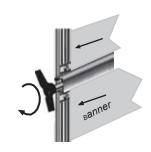

## HangTight Banner Frame

A permanent and professional solution to stringing your banners on the wall is our HangTight Frame. Simply attach a couple tracks to the wall and the system does the rest. Your perfectly tensioned banners look more like a rigid sign - and work that way, promotion after promotion.

Prevent this forever.

The frame stretches your banners into perfect signs.

Stock sizes for banners from 3'x6' to 4'x24'

An ingenious design!
The banner conceals the hardware.
No ropes, no sags, simple to use.
Clean, crisp, professional.
Laughs at the elements,
lasts a lifetime.