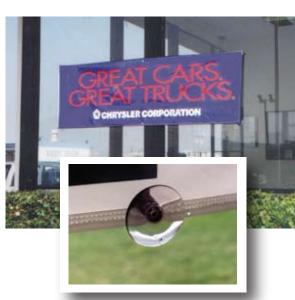

## WINDOW Display

15

SkyHooks Vacuum Cups

Turn your large window into a selling advantage with SkyHooks vacuum cups, designed for mounting banners on glass. These inexpensive cups have super gripping power and feature metal studs to insert through the banner grommets.

We call them "SkyHooks" because the finished display looks like the banner is hanging in thin air. No ugly ropes, no droops, and far bigger impact than window clings.

Sometimes you need something bigger than a window cling, where folks can actually read your message from the street.

Sets from 4 and up depending on banner size