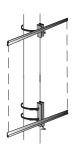

## **POLE** Display

### Pole Mount Frame

Strong. Functional. Simple. Professional.

Anyone who has ever tested Voxpop's pole banner hardware against traditional "slats & springs" or other solutions has become a committed customer. The reason is because there is no better product in the world for displaying banners on poles of any kind. With 2 styles of "arms" to grip the banner, mechanical tensioning to pull them drum tight, simple installation and years of usable life, who would use anything else?

Pole banners need hardware. Voxpop's is the best there is, and the last you will ever buy.

Clamp Bar Arm profile

Tongue & Groove Arm profile

Arm style options for wind load and banner size

Single sided

Double sided

Sizes from small to oversize.

Mechanical tensioning winds the banner drum tight. The banner conceals the hardware. Perfect display every time.