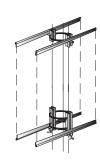

## **POLE** Display

### Pole Mount Frame

Strong. Functional. Simple. Professional.

Anyone who has ever tested Voxpop's pole banner hardware against traditional "slats & springs" or other solutions has become a committed customer. The reason is because there is no better product in the world for displaying banners on poles of any kind. With 2 styles of "arms" to grip the banner, mechanical tensioning to pull them drum tight, simple installation and years of usable life, who would use anything else?

Pole banners need hardware. Voxpop's is the best there is, and the last you will ever buy.

Clamp Bar Arm profile

Tongue & Groove Arm profile

Arm style options for wind load and banner size

Single sided

Double sided

Sizes from small to oversize.

Mechanical tensioning winds the banner drum tight. The banner conceals the hardware. Perfect display every time.