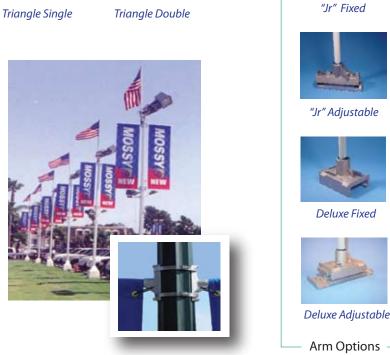

### Pole Mount Frame

Strong. Functional. Simple. Professional.

Anyone who has ever tested Voxpop's pole banner hardware against traditional "slats & springs" or other solutions has become a committed customer. The reason is because there is no better product in the world for displaying banners on poles of any kind. With 2 styles of "arms" to grip the banner, mechanical tensioning to pull them drum tight, simple installation and years of usable life, who would use anything else?

Pole banners need hardware. Voxpop's is the best there is, and the last you will ever buy.

Clamp Bar Arm profile

Tongue & Groove Arm profile

Arm style options for wind load and banner size

Single sided

Double sided

#### Avenue Banner Brackets

When it comes to "Avenue" or "Boulevard" style banner brackets systems, Voxpop has them all.

Want them adjustable? Fixed? On springs? In a wing shape? Triangular? Economy? OK! We have them. Call us.

### **WindSpill Series**

Our best quality WindSpill brackets combine sand-cast aluminum mounts with fiberglass rods, designed for long or short term displays. The rods bend slightly to spill excess wind, rating them up to 75 mph. WindSpills offer a choice of Jr. and Deluxe style arms, depending on your banner sizes and length of display. Both are available either fixed or adjustable. Arms can be any length up to 36", with stock sizes at 24", 30" and 36".