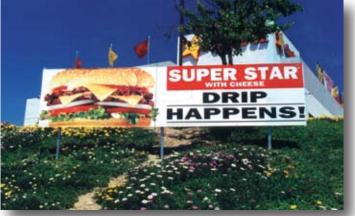

### **TopLine Banner Frame**

Rooftop Banner Display Frame

There is no more effective way to display your exterior banners than above the roof. And there is no better way to do that than with Voxpop's TopLine Banner Frame for Carl's Jr. It creates big bold impact and pulls customers off the street.

Displays your 4x16 banners above the roof

Since we introduced our TopLine Frame to the Carl's Jr. family in 1990, hundreds of restaurants have benefited from the visibility and effective merchandising the frame creates.

Exterior banners are your most effective tool for broad merchandising impact, noticeable from blocks away. The Carl's Jr.TopLine Frame maximizes this valuable tool.

The sturdy steel base frame holds special arms" that grip your banner. Then, a mechanical tension screw winds the banner drum-tight. The result is a perfect display that looks like a professional billboard!

Mechanical tensioning keeps banners tight!

#### \$464 ea

Optional accent flag kit - \$36

4x16 Model fits standard Carl's Jr. banners

- Designed for lifetime use a one time investment for years and years of functional performance
- ✓ Banner change-outs are simple, fast and done from the safety of the flat roof no tools needed!
- ✓ Maintains drum-tight banners that are 100% readable the entire promotion