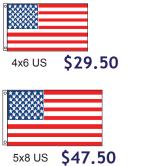

#### NEW LOWER US FLAG PRICES!

Voxpop has large logo, state and US flags for your outdoor poles. Our flags are sewn and printed to the highest standards for long life. And our prices are the lowest you'll find anywhere!

8x12 US \$122.00

All US flags are applique sewn stars and bars not screenprinted!

We have large US flags for large in-ground flag poles. Excellent quality and excellent prices. Call for quotes!

State Flags available in a variety of sizes. Call for prices. All states available.