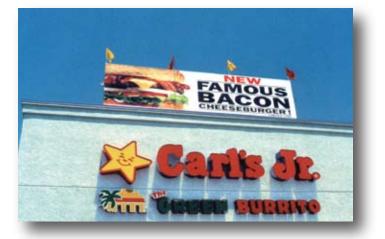

### **TopLine Banner Frame**

Rooftop Banner Display Frame

There is no more effective way to display your exterior banners than above the roof. And there is no better way to do that than with Voxpop's TopLine Banner Frame for Carl's Jr. It creates big bold impact and pulls customers off the street.

Displays your 4x16 banners above the roof

Since we introduced our TopLine Frame to the Carl's Jr. family in 1990, hundreds of restaurants have benefited from the visibility and effective merchandising the frame creates.

Exterior banners are your most effective tool for broad merchandising impact, noticeable from blocks away. The Carl's Jr.TopLine Frame maximizes this valuable tool.

The sturdy steel base frame holds special arms" that grip your banner. Then, a mechanical tension screw winds the banner drum-tight. The result is a perfect display that looks like a professional billboard!