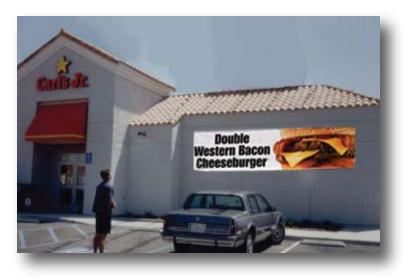

### HangTight Frame

Wall or Fascia Banner Display Frame

A sign? Nope! A banner tensioned drum tight.

Voxpop's HangTight banner mounting frames create perfect, sign-like displays. The Carl's Jr. model fits your 4x16 banners and is simple to install - just screw in some small tracks to the wall surface.

- ✓ Maintains drum-tight banners that are 100% readable the entire promotion. No droops, sags or fly-aways
- ✓ The hardware is 99% concealed by the banner. All your customers see is your message!
- ✓ Designed for lifetime use a one-time investment for years and years of functional performance