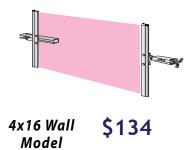

### **TopLine Banner Frame**

Rooftop Banner Display Frame

There is no more effective way to display your exterior banners than above the roof. And there is no better way to do that than with Voxpop's TopLine Banner Frame for Carl's Jr. It creates big bold impact and pulls customers off the street.

Displays your 4x16 banners above the roof

Since we introduced our TopLine Frame to the Carl's Jr. family in 1990, hundreds of restaurants have benefited from the visibility and effective merchandising the frame creates.

#### \$464 ea

Optional accent flag kit - \$36

4x16 Model fits standard Carl's Jr. banners

- Designed for lifetime use a one time investment for years and years of functional performance
- ✓ Banner change-outs are simple, fast and done from the safety of the flat roof no tools needed!
- ✓ Maintains drum-tight banners that are 100% readable the entire promotion