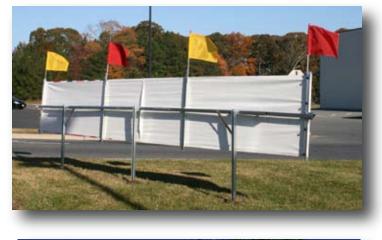

# **Ground Mount Frame**

#### Ground or Lawn Banner Display Frame

Our Ground Mount Banner Frame creates a mini-billboard located for the best possible drive-by exposure for your outdoor banners. The framework ensures 100% readable and effective displays, promotion after promotion!

\$347.50 ea Optional accent flag kit - \$27

Mechanical tensioning keeps banners taut the entire promotion Whether you want big impact with a 4x16 banner attracting traffic from the street, or need a merchandising boost in the drive-thru, a Ground Mount Frame is the answer!

The heavy duty steel and aluminum frame forever replaces makeshift stands and poles, while turning your banners into professional looking, 100% readable signs.

- Designed for lifetime use extremely durable for years of performance
- ✓ Position facing the street or in the Drive Thru
- ✓ Easy banner change-outs and a crisp, sign-like professional appearance