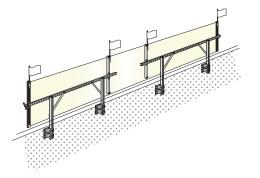

### **TopLine Banner Frame**

Rooftop Banner Display Frame

There is no more effective way to display your exterior banners than above the roof. And there is no better way to do that than with Voxpop's TopLine Banner Frame for Carl's Jr. It creates big bold impact and pulls customers off the street.

Exterior banners are your most effective tool for broad merchandising impact, noticeable from blocks away. The Carl's Jr.TopLine Frame maximizes this valuable tool.

The sturdy steel base frame holds special arms" that grip your banner. Then, a mechanical tension screw winds the banner drum-tight. The result is a perfect display that looks like a professional billboard!

Mechanical tensioning keeps banners tight!