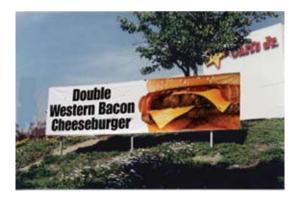

### **TopLine Banner Frame**

Rooftop Banner Display Frame

There is no more effective way to display your exterior banners than above the roof. And there is no better way to do that than with Voxpop's TopLine Banner Frame for Carl's Jr. It creates big bold impact and pulls customers off the street.

Displays your 4x16 banners above the roof

Since we introduced our TopLine Frame to the Carl's Jr. family in 1990, hundreds of restaurants have benefited from the visibility and effective merchandising the frame creates.

Exterior banners are your most effective tool for broad merchandising impact, noticeable from blocks away. The Carl's Jr.TopLine Frame maximizes this valuable tool.

The sturdy steel base frame holds special arms" that grip your banner. Then, a mechanical tension screw winds the banner drum-tight. The result is a perfect display that looks like a professional billboard!

#### \$464 ea

Optional accent flag kit - \$36

4x16 Model fits standard Carl's Jr. banners

- Designed for lifetime use a one time investment for years and years of functional performance
- ✓ Banner change-outs are simple, fast and done from the safety of the flat roof no tools needed!
- ✓ Maintains drum-tight banners that are 100% readable the entire promotion