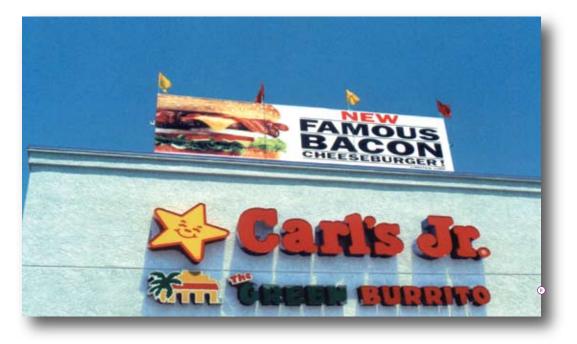

### **TopLine Banner Frame**

Rooftop Banner Display Frame

There is no more effective way to display your exterior banners than above the roof. And there is no better way to do that than with Voxpop's TopLine Banner Frame for Carl's Jr. It creates big bold impact and pulls customers off the street.

Displays your 4x16 banners above the roof

Since we introduced our TopLine Frame to the Carl's Jr. family in 1990, hundreds of restaurants have benefited from the visibility and effective merchandising the frame creates.

Exterior banners are your most effective tool for broad merchandising impact, noticeable from blocks away. The Carl's Jr.TopLine Frame maximizes this valuable tool.

The sturdy steel base frame holds special arms" that grip your banner. Then, a mechanical tension screw winds the banner drum-tight. The result is a perfect display that looks like a professional billboard!