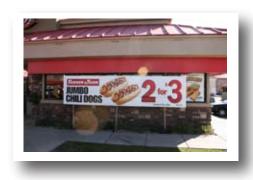

# **Ground Mount Frame**

#### Ground or Lawn Banner Display Frame

Our Ground Mount Banner Frame creates a mini-billboard located for the best possible drive-by exposure for your outdoor banners. The framework ensures 100% readable and effective displays, promotion after promotion!

\$347.50 ea Optional accent flag kit - \$27

Mechanical tensioning keeps banners taut the entire promotion Whether you want big impact with a 4x16 banner attracting traffic from the street, or need a merchandising boost in the drive-thru, a Ground Mount Frame is the answer!

The heavy duty steel and aluminum frame forever replaces makeshift stands and poles, while turning your banners into professional looking, 100% readable signs.

- Designed for lifetime use extremely durable for years of performance
- ✓ Position facing the street or in the Drive Thru
- ✓ Easy banner change-outs and a crisp, sign-like professional appearance