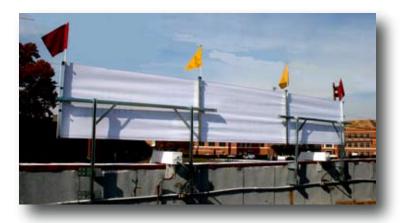

### **TopLine Banner Frame**

Rooftop Banner Display Frame

There is no more effective way to display your exterior banners than above the roof. And there is no better way to do that than with Voxpop's TopLine Banner Frame for Carl's Jr. It creates big bold impact and pulls customers off the street.

Exterior banners are your most effective tool for broad merchandising impact, noticeable from blocks away. The Carl's Jr.TopLine Frame maximizes this valuable tool.

The sturdy steel base frame holds special arms" that grip your banner. Then, a mechanical tension screw winds the banner drum-tight. The result is a perfect display that looks like a professional billboard!

Mechanical tensioning keeps banners tight!