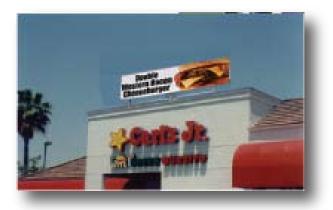

### **TopLine Banner Frame**

Rooftop Banner Display Frame

There is no more effective way to display your exterior banners than above the roof. And there is no better way to do that than with Voxpop's TopLine Banner Frame for Carl's Jr. It creates big bold impact and pulls customers off the street.

Displays your 4x16 banners above the roof

Since we introduced our TopLine Frame to the Carl's Jr. family in 1990, hundreds of restaurants have benefited from the visibility and effective merchandising the frame creates.

Exterior banners are your most effective tool for broad merchandising impact, noticeable from blocks away. The Carl's Jr.TopLine Frame maximizes this valuable tool.

The sturdy steel base frame holds special arms" that grip your banner. Then, a mechanical tension screw winds the banner drum-tight. The result is a perfect display that looks like a professional billboard!