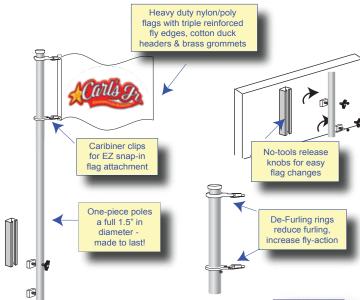

### **Flags and Flagpoles**

Rooftop or Lawn Flag Displays

We're the country's leading source for merchandising flag displays for a reason. Our flags are the highest quality available, made from the most advanced fabrics and sewn to provide the longest usable life. Our roof and ground display poles are the best available, built for durability, superior fly-action and ease of use.