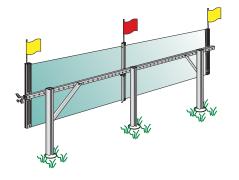

### **TopLine Banner Frame**

Rooftop Banner Display Frame

There is no more effective way to display your exterior banners than above the roof. And there is no better way to do that than with Voxpop's TopLine Banner Frame for Carl's Jr. It creates big bold impact and pulls customers off the street.

Exterior banners are your most effective tool for broad merchandising impact, noticeable from blocks away. The Carl's Jr.TopLine Frame maximizes this valuable tool.

The sturdy steel base frame holds special arms" that grip your banner. Then, a mechanical tension screw winds the banner drum-tight. The result is a perfect display that looks like a professional billboard!

Mechanical tensioning keeps banners tight!

#### \$464 ea

Optional accent flag kit - \$36

4x16 Model fits standard Carl's Jr. banners

- Designed for lifetime use a one time investment for years and years of functional performance
- ✓ Banner change-outs are simple, fast and done from the safety of the flat roof no tools needed!
- ✓ Maintains drum-tight banners that are 100% readable the entire promotion