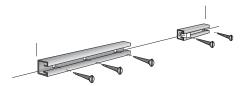

## 3. Fasten Outside Tracks to Wall

Position the outside tracks along your line, at the outside edges you marked as shown. Fasten the outside tracks to the wall using the 1.5" screws provided, through each of the pre-drilled holes in the tracks. Use a level to be sure the tracks are on an even plane.

Screws provided are for wood or wood backed surfaces only. For masonry surfaces, use 1/4" x 1.5" Tapcon screws or Anchor Bolts. For sheet metal surfaces use 1/4" Molly or toggle bolts. Use a silicone or caulk sealant to cover screw heads if desired. For Drivet surfaces, call Voxpop for assistance.