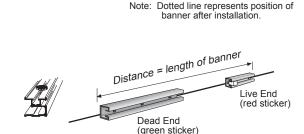

### CLAMP BAR STYLE MODELS:

On your line, mark each end of the measurement of the longest banner you wish to display. The outside edges of the outside tracks will line up on your marks.

Questions? Problems? Call Voxpop for assistance. **1-800-386-9767** or e-mail service@voxpopms.com