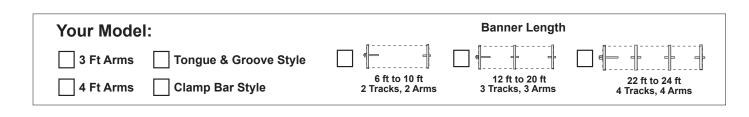

# HangTight Banner Frame Initial Installation - Installing the Tracks

## 1. Determine Optimum Placement

Your HangTight Banner Frame operates on several tracks that are mounted to the flat wall surface. Prior to installing the tracks, determine the best position on the building for optimum visibility. Measure from fixed points on the building to establish a level horizontal line, extending about a foot longer the longest banner you wish to display. Use a chalk line or straight edge to mark your line. The line should be level.

## 2. Mark the Outside Edges