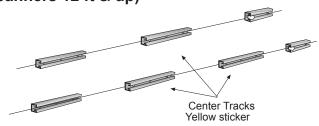

## 4. Position & Fasten Center Tracks (Models for banners 12 ft & up)

If your model has one or more Center Tracks, position them on your horizontal line equidistant between the outside tracks. Fasten as outlined above.