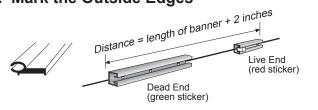

## 2. Mark the Outside Edges

#### TONGUE & GROOVE STYLE MODELS:

On your line, mark each end of the measurement of the longest banner you wish to display PLUS 2 inches. The outside edges of the outside tracks will line up on your marks. *Note: T&G Style Models require "pole pocket" style banners* 